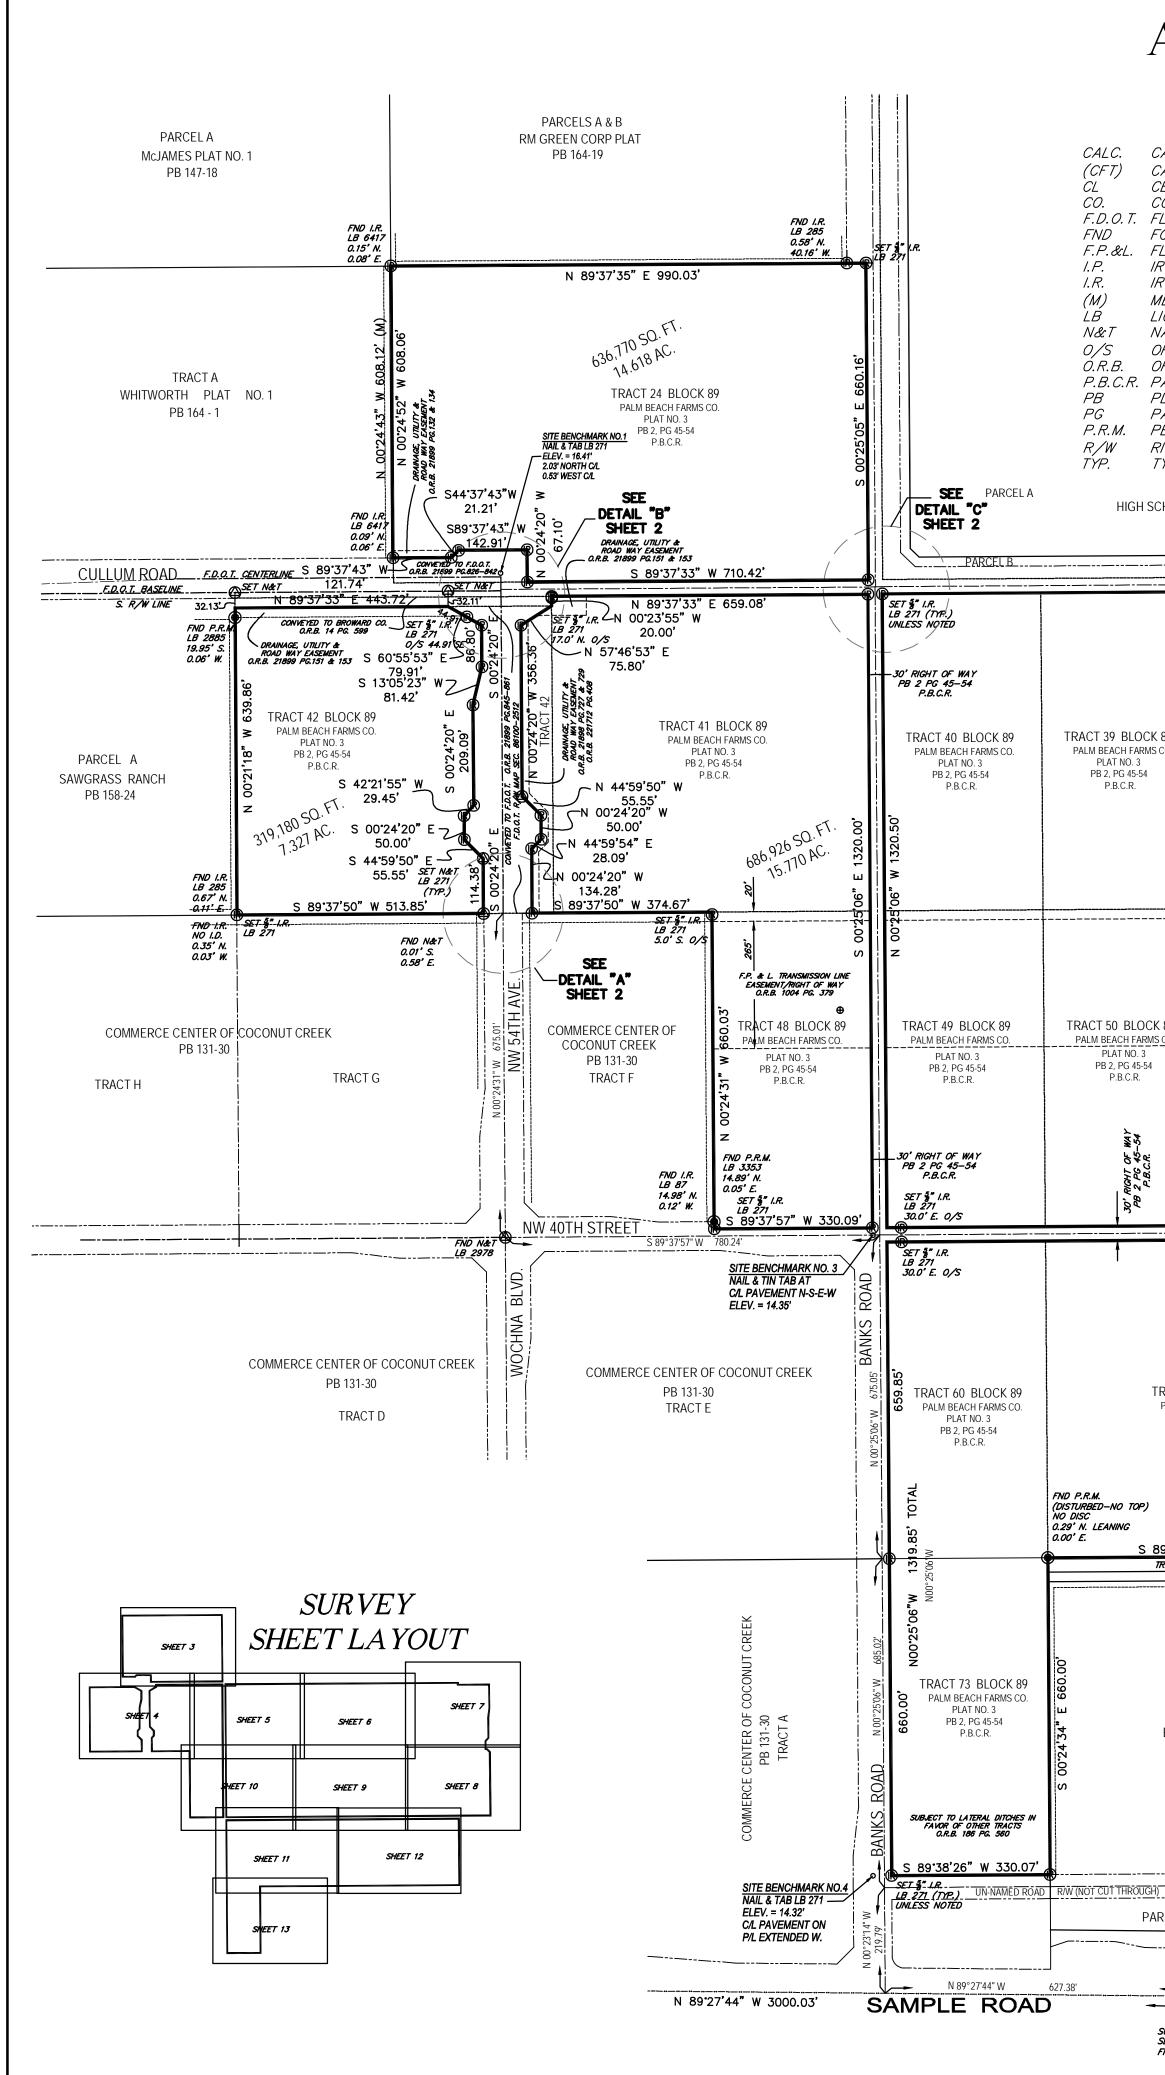

## SKETCH OF SURVEY ALTA/ACSM LAND TITLE SURVEY

LESS THOSE PORTIONS OF TRACTS 33 AND 55 CONVEYED TO THE BROWARD COUNTY EXPRESSWAY AUTHORITY, AND BROWARD COUNTY, FLORIDA, BY ORDER OF TAKING RECORDED IN OFFICIAL RECORDS BOOK 13966, PAGE 480;

LESS THAT PORTION OF TRACT 24 KNOWN AS PARCEL NO. 101, CONVEYED TO THE STATE OF FLORIDA, DEPARTMENT OF TRANSPORTATION, BY WARRANTY DEEDS RECORDED IN OFFICIAL RECORDS BOOK 21899, PAGES 826 THROUGH 842, INCLUSIVE AND THAT PORTION OF TRACT 42 KNOWN AS PARCEL NO. 102, CONVEYED TO THE STATE OF FLORIDA, DEPARTMENT OF TRANSPORTATION, BY WARRANTY DEEDS RECORDED IN OFFICIAL RECORDS BOOK 21899, PAGES 845 THROUGH 861, INCLUSIVE, ALL OF THE PUBLIC RECORDS OF BROWARD COUNTY, FLORIDA;

### LEGAL DESCRIPTION:

TRACTS 24, 33, 34, 35, 36, 37, 38, 39, 40, 41, 42, 48, 49, 50, 51, 52, 53, 54, 55, 57, 58, 59, 60, AND 73, BLOCK 89, PALM BEACH FARMSCO. PLAT NO. 3, AS PER MAP OF PLAT THEREOF RECORDED IN PLAT BOOK 2, PAGE 54, OF THE PUBLIC RECORDS OF PALM BEACH, FLORIDA, SAID LANDS SITUATE, LYING AND BEING IN BROWARD COUNTY, FLORIDA,

LESS AND EXCEPT THE NORTH 20 FEET OF TRACTS 33 AND 42 CONVEYED TO BROWARD COUNTY BY WARRANTY DEEDS RECORDED IN OFFICIAL RECORDS BOOK 24, PAGE 594 AND OFFICIAL RECORDS BOOK 14, PAGE 599:

AND LESS ALL PREVIOUSLY DEEDED OR DEDICATED ROAD RIGHTS OF WAY.