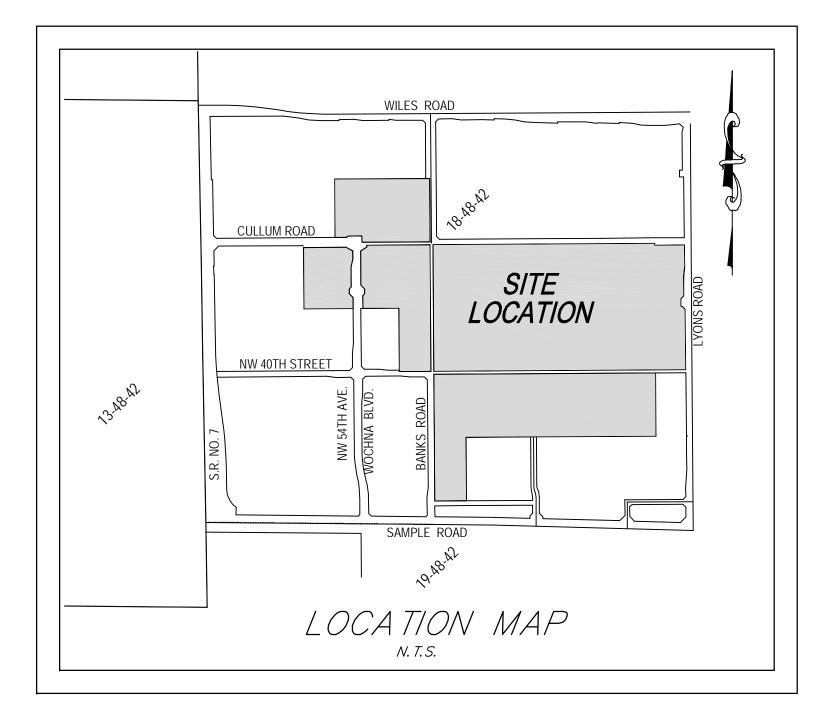

### LEGAL DESCRIPTION:

TRACTS 24, 33, 34, 35, 36, 37, 38, 39, 40, 41, 42, 48, 49, 50, 51, 52, 53, 54, 55, 57, 58, 59, 60, AND 73, BLOCK 89, PALM BEACH FARMSCO. PLAT NO. 3, AS PER MAP OF PLAT THEREOF RECORDED IN PLAT BOOK 2, PAGE 54, OF THE PUBLIC RECORDS OF PALM BEACH, FLORIDA, SAID LANDS SITUATE, LYING AND BEING IN BROWARD COUNTY, FLORIDA,

LESS AND EXCEPT THE NORTH 20 FEET OF TRACTS 33 AND 42 CONVEYED TO BROWARD COUNTY BY WARRANTY DEEDS RECORDED IN OFFICIAL RECORDS BOOK 24, PAGE 594 AND OFFICIAL RECORDS BOOK 14, PAGE 599:

AND LESS ALL PREVIOUSLY DEEDED OR DEDICATED ROAD RIGHTS OF WAY.