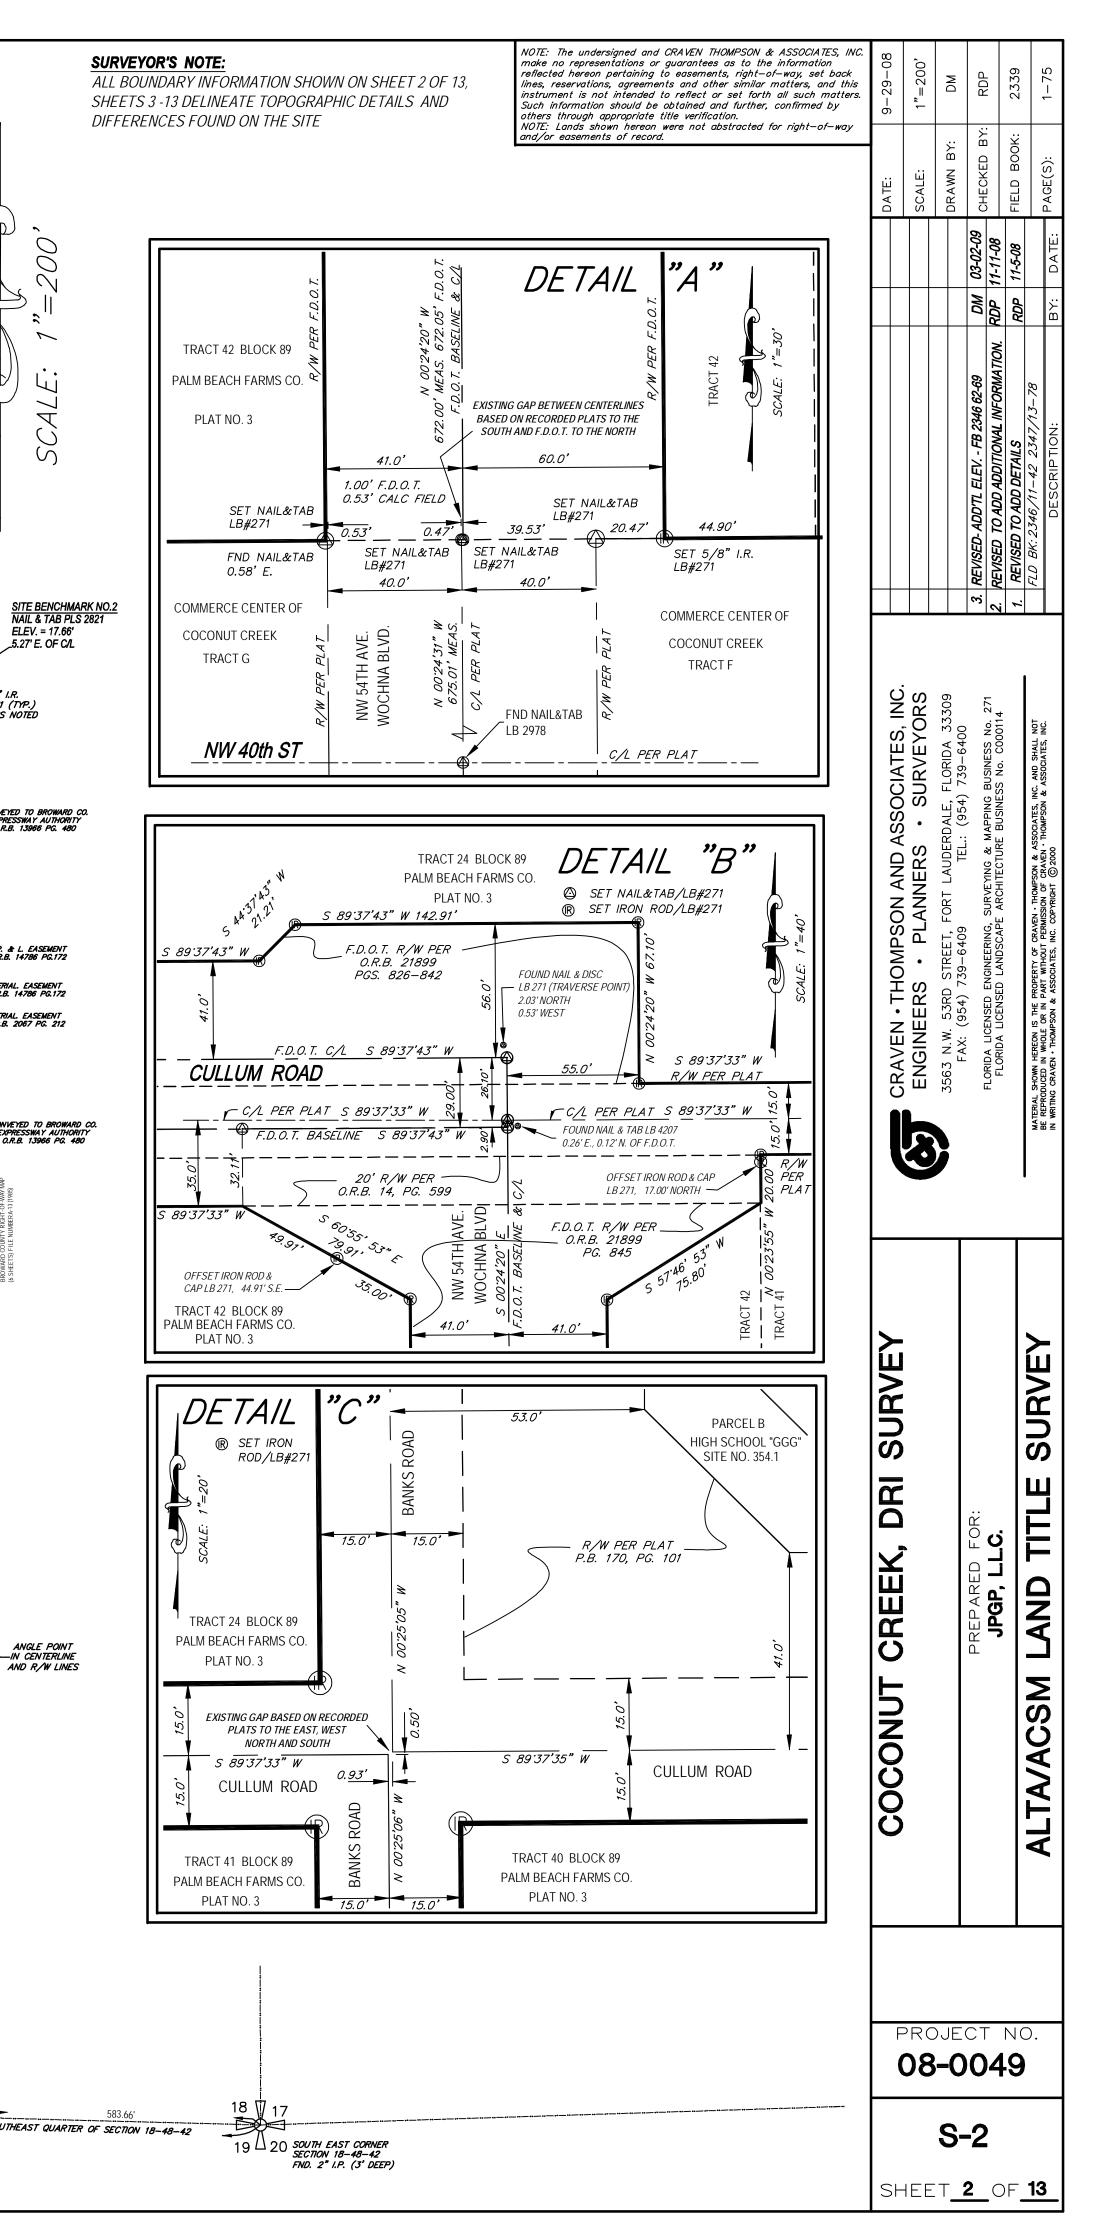

#### SURVEYOR'S REPORT & NOTES:

- THE DESCRIPTION SHOWN HEREON IS BASED ON THE TITLE COMMITMENT PROVIDED BY THE CLIENT JPGP, L.L.C.
- ADDITIONS OR DELETIONS TO THE SURVEY MAPS OR REPORTS BY OTHER THAN THE SIGNING PARTY OR PARTIES IS PROHIBITED WITHOUT WRITTEN CONSENT OF THE SIGNING PARTY OR PARTIES.
- THIS SURVEY DRAWING WAS PREPARED FOR THE EXCLUSIVE USE OF JPGP, L.L.C., OR THE PARTIES CERTIFIED TO FOR THE EXPRESS PURPOSE STATED HEREON AND/OR CONTAINED IN THE CONTRACT AND AFOREMENTIONED CLIENT FOR THIS PROJECT.
- REUSE OF THIS SURVEY FOR PURPOSES OTHER THAN THAT WHICH IT WAS INTENDED, WITHOUT THE WRITTEN PERMISSION OF THE UNDERSIGNED SURVEYOR & MAPPER OR CRAVEN THOMPSON & ASSOCIATES, INC., WILL BE AT THE RE-USERS SOLE RISK AND WITHOUT ANY LIABILITY TO THE SURVEYOR OR COMPANY. NOTHING SHOWN HEREON SHALL BE CONSTRUED TO GIVE ANY RIGHTS OR BENEFITS TO ANYONE OTHER THAN THOSE CERTIFIED TO.
- THIS SURVEY IS LIMITED TO THE LOCATION OF ABOVE GROUND IMPROVEMENTS ONLY. UNDERGROUND UTILITIES, FOUNDATIONS OR OTHER BURIED ENCROACHMENTS WERE NOT LOCATED IN CONNECTION WITH THIS SURVEY UNLESS OTHERWISE NOTED.
- THE EXPECTED USE OF THIS SURVEY AND MAP IS FOR COMMERCIAL/HIGH RISK, THEREFORE THIS SURVEY IS CLASSIFIED AS COMMERCIAL/HIGH RISK LINEAR AND EXCEEDS THE MINIMUM RELATIVE DISTANCE ACCURACY OF 1 FOOT IN 10,000 FEET AS REQUIRED BY THE FLORIDA MINIMUM TECHNICAL STANDARDS (61G17-6, F.A.C.). THE ACCURACY OF CONTROL SURVEY DATA HAS BEEN VERIFIED BY REDUNDANT MEASUREMENTS OR TRAVERSE CLOSURES.
- THIS MAP IS INTENDED TO BE DISPLAYED AT A SCALE OF 1"=200' OR SMALLER FOR SHEET 2 AND A SCALE OF 1"=40' OR SMALLER FOR SHEETS 3-13. HORIZONTAL FEATURE LOCATIONS ARE TO THE CENTER OF THE SYMBOL AND MAY BE ENLARGED FOR CLARITY.
- THE ELEVATIONS SHOWN HEREON ARE RELATIVE TO NATIONAL GEODETIC VERTICAL DATUM OF 1929 AND BASED ON A THREE WIRE LEVEL LOOP BENCH RUN AROUND THE OVERALL PROJECT USING AS A BASIS OF ELEVATION: BROWARD COUNTY BENCHMARK NUMBER 2731, DESCRIBED AND FOUND AS A BRASS DISC STAMPED (BM #70) AT THE SE CORNER OF TELEPHONE CONTROL BOX CONCRETE SLAB +/- 92 FEET WEST OF CENTERLINE LYONS ROAD AND +/- 46 FEET SOUTH OF COCOPLUM CIRCLE. EXISTING BENCHMARK ELEVATION = 14.960 (THIRD ORDER),
- BEARINGS SHOWN HEREON ARE RELATIVE TO GRID NORTH, STATE PLANE COORDINATES, FLORIDA EAST ZONE, NAD83 WITH 1990 ADJUSTMENT AND BASED ON A LINE BETWEEN THE FOUND MONUMENTATION AT THE SOUTH QUARTER (\$1/4) CORNER AND THE SOUTHEAST CORNER OF SECTION 18-50-42 AS DELINEATED HEREON HAVING A BEARING OF NORTH 88° 28' 34" WEST
- THE MEASUREMENTS SHOWN HEREON WERE OBTAINED UTILIZING A "LEICA TC-800 SERIES" TOTAL STATION AND "TDS" DATA COLLECTION SOFTWARE. THE ACCURACY OF CONTROL SURVEY DATA HAS BEEN VERIFIED BY REDUNDANT MEASUREMENTS OR TRAVERSE CLOSURES. A COMPLETE CLOSED TRAVERSE LOOP WAS RUN IN THE FIELD EAST ALONG SAMPLE ROAD, NORTH ALONG LYONS ROAD, WEST ALONG WILES ROAD, AND SOUTH ALONG STATE ROAD 7. ONCE CLOSED AND BALANCED SEPARATE INTERIOR CLOSED TRAVERSES WERE RUN ALONG BANKS ROAD, NW 40TH STREET, NW 54TH AVENUE, CULLUM ROAD, AND THROUGH THE CENTER OF THE FPL TRANSMISSION LINES FROM NV 54TH AVENUE TO LYONS ROAD.
- 11. THE BOUNDARY SHOWN HEREON WAS CALCULATED FROM INFORMATION ON THE RECORDED PLAT OF PALM BEACH FARMS CO. PLAT NO. 3, PLAT BOOK 2, PAGES 45-54, FOUND MONUMENTATION ON SECTION LINES, RIGHT-OF-WAY LINES, AND OTHER RECORDED PLATS SURROUNDING THIS SITE AND DELINEATED HEREON. SECTION CORNERS FOUND AND USED TO DETERMINE LOCATIONS AND GRID BEARINGS AND DISTANCE ARE AS FOLLOWS: SE CORNER AND S 1/4 CORNER OF SECTION 18-48-42 AS DELINEATED HEREON IN SAMPLE ROAD, ALSO FOUND AND USED WERE THE W 1/4 CORNER AND NW CORNER OF SAID SECTION 18, AND THE EAST 1/4 CORNER AND THE NE CORNER OF SECTION 13-48-41 ALL IN STATE ROAD 7 TO THE WEST OF THIS SURVEY.
- *12. DETAILS A, B, C, AND D REFLECTED ON SHEETS 2 AND 13 OF THIS SURVEY REFLECT DIFFERENCES FOUND BETWEEN THE FIELD LOCATIONS* OF THE TRACT LINES FROM THE UNDERLYING PLAT OF PALM BEACH FARMS CO. PLAT NO. 3, RECORDED PLATS AND F.D.O.T. RIGHT-OF-WAY MAPS AND SURVEY CONTROL SURROUNDING THIS PROPERTY. BASED OF OUR FINDINGS WE MADE A BEST FIT DETERMINATION OF THE LANDS DESCRIBED WITH THE LANDS REMAINING BETWEEN THE RECORDED PLATS AND RIGHTS-OF-WAY OF RECORD.
- 13. ALL BOUNDARY INFORMATION SHOWN ON SHEET 2 OF 13, SHEETS 3 13 DELINEATE TOPOGRAPHIC DETAILS AND DIFFERENCES FOUND ON THE SITE
- 14. THE SUBJECT PROPERTY FALLS WITHIN FLOOD ZONE "X" BASED ON FEMA FLOOD ZONE MAP PANEL NUMBER 12011C115-F (8/92)

#### SURVEYOR'S CERTIFICATE

- CERTIFIED TO:
  - JPGP, LLC, LEGACY BANK OF FLORIDA, INVESTORS TITLE ESCROW & EXCHANGE SERVICES, LLC, LAWYERS TITLE INSURANCE CORPORATION/LAND AMERICA LAWYERS TITLE

I HEREBY CERTIFY TO THAT THIS MAP OR PLAT AND THE SURVEY ON WHICH IT IS BASED WERE MADE IN ACCORDANCE WITH THE "MINIMUM STANDARD DETAIL REQUIREMENTS FOR ALTA/ACSM LAND TITLE SURVEYS," JOINTLY ESTABLISHED AND ADOPTED BY ALTA AND NSPS IN 2005, AND INCLUDES ITEMS 1-4, 7a, 8-10 AND 11a OF TABLE A, PURSUANT TO THE ACCURACY STANDARDS AS ADOPTED BY ALTA AND NSPS AND IN EFFECT ON THE DATE OF THIS CERTIFICATION, UNDERSIGNED FURTHER CERTIFIES THAT IN MY PROFESSIONAL OPINION, AS A LAND SURVEYOR REGISTERED IN THE STATE OF FLORIDA, THE MAXIMUM RELATIVE POSITIONAL ACCURACY FOR SUBJECT PROPERTY BOUNDARY IS WITHIN 0.10 FEET. I FURTHER CERTIFY THAT THIS SKETCH OF SURVEY AS DEFINED UNDER RULES 61G17-6.002(10)(B)&(K), 61G17-6.003 & 61G17-6.004(2)&(12) AND OTHER PERTINENT DATA SHOWN HEREON, OF THE ABOVE DESCRIBED PROPERTY WAS MADE ON THE GROUND, CONFORMS TO THE MINIMUM TECHNICAL STANDARDS FOR LAND SURVEYING IN THE STATE OF FLORIDA, AS OUTLINED IN CHAPTER 61G17-6, (FLORIDA ADMINISTRATIVE CODE) AS ADOPTED BY THE DEPARTMENT OF BUSINESS AND PROFESSIONAL REGULATION, BOARD OF PROFESSIONAL SURVEYORS AND MAPPERS IN SEPTEMBER, 1981, PURSUANT TO CHAPTER 472.027, FLORIDA STATUTES AND THAT SAID SURVEY IS TRUE AND CORRECT TO THE BEST OF OUR KNOWLEDGE

> CRAVEN THOMPSON & ASSOCIATES, INC., LICENSED BUSINESS NO. LB 271

RICHARD D. PRYCE, PSM PROFESSIONAL SURVEYOR AND MAPPER STATE OF FLORIDA REGISTRATION NO. 4038

| 10TE: The undersigned and CRAVEN THOMPSON & ASSOCIATES, INC.<br>nake no representations or guarantees as to the information<br>effected hereon pertaining to easements, right—of—way, set back<br>ines, reservations, agreements and other similar matters, and this<br>instrument is not intended to reflect or set forth all such matters.<br>Which information should be obtained and further, confirmed by<br>thers through appropriate title verification.                                                  | 9-29-08                             | 200'        | MQ                                                 | RDP                                | 0770                                                             | 1000                                             | 1-75                                                              |
|------------------------------------------------------------------------------------------------------------------------------------------------------------------------------------------------------------------------------------------------------------------------------------------------------------------------------------------------------------------------------------------------------------------------------------------------------------------------------------------------------------------|-------------------------------------|-------------|----------------------------------------------------|------------------------------------|------------------------------------------------------------------|--------------------------------------------------|-------------------------------------------------------------------|
| IOTE: Lands shown hereon were not abstracted for right—of—way<br>nd/or easements of record.<br>ID 73, BLOCK 89, PALM BEACH FARMSCO. PLAT NO.                                                                                                                                                                                                                                                                                                                                                                     | ш.                                  | Li Li       | RAWN BY:                                           | снескер ву:                        |                                                                  |                                                  | AGE(S):                                                           |
| RECORDS OF PALM BEACH, FLORIDA, SAID LANDS<br>COUNTY BY WARRANTY DEEDS RECORDED IN                                                                                                                                                                                                                                                                                                                                                                                                                               | DATE:                               | SCALE:      | DRA                                                |                                    | )8<br>28 EIELD                                                   |                                                  | <u>.</u>                                                          |
|                                                                                                                                                                                                                                                                                                                                                                                                                                                                                                                  |                                     |             |                                                    |                                    | 11-11-08                                                         | -                                                | DATE                                                              |
| XPRESSWAY AUTHORITY, AND BROWARD COUNTY,<br>30;                                                                                                                                                                                                                                                                                                                                                                                                                                                                  |                                     |             |                                                    |                                    |                                                                  | 2                                                | ВÝ:                                                               |
| E OF FLORIDA, DEPARTMENT OF<br>9, PAGES 826 THROUGH 842, INCLUSIVE AND THAT<br>DA, DEPARTMENT OF TRANSPORTATION, BY<br>H 861, INCLUSIVE, ALL OF THE PUBLIC RECORDS OF                                                                                                                                                                                                                                                                                                                                            |                                     |             |                                                    | REVISED- ADD'TL ELEV FB 2346 62-69 | REVISED TO ADD ADDITIONAL INFORMATION<br>DELVISED TO ADD DETAILS | 1350 10 AUU UCIALUS<br>BK: 2346/11-42 2347/13-78 | DESCRIPTION:                                                      |
| BY THE CLIENT JPGP, L.L.C.                                                                                                                                                                                                                                                                                                                                                                                                                                                                                       |                                     |             |                                                    | 'ISED- AL                          | VISED 7                                                          | BK:234                                           |                                                                   |
| SIGNING PARTY OR PARTIES IS PROHIBITED WITHOUT                                                                                                                                                                                                                                                                                                                                                                                                                                                                   |                                     |             |                                                    |                                    | 2. REV                                                           | 1. FLD                                           |                                                                   |
| R THE PARTIES CERTIFIED TO FOR THE EXPRESS<br>IONED CLIENT FOR THIS PROJECT.                                                                                                                                                                                                                                                                                                                                                                                                                                     |                                     |             |                                                    |                                    |                                                                  |                                                  |                                                                   |
| <i>D, WITHOUT THE WRITTEN PERMISSION OF THE<br/>VILL BE AT THE RE-USERS SOLE RISK AND WITHOUT<br/>E CONSTRUED TO GIVE ANY RIGHTS OR BENEFITS TO</i>                                                                                                                                                                                                                                                                                                                                                              |                                     | ORS.        | 33309<br>30                                        | No. 271                            | 00114                                                            | NOT                                              | INC.                                                              |
| Y. UNDERGROUND UTILITIES, FOUNDATIONS OR OTHER<br>UNLESS OTHERWISE NOTED.                                                                                                                                                                                                                                                                                                                                                                                                                                        |                                     | SURVEYORS   | FLORIDA                                            | BUSINESS                           | S No. CO                                                         | C. AND SHALL                                     | ASSOCIATES,                                                       |
| REFORE THIS SURVEY IS CLASSIFIED AS<br>CCURACY OF 1 FOOT IN 10,000 FEET AS REQUIRED BY<br>CONTROL SURVEY DATA HAS BEEN VERIFIED BY                                                                                                                                                                                                                                                                                                                                                                               |                                     | RS · SI     | FORT LAUDERDALE, FLORIDA 3<br>TFI · (954) 739-6400 | G & MAPPING                        | E ARCHITECTURE BUSINESS No. C00011                               | SON & ASSOCIATES, INC. AND SHALL                 | AVEN · THOMPSON &                                                 |
| IEET 2 AND A SCALE OF 1"=40' OR SMALLER FOR<br>DL AND MAY BE ENLARGED FOR CLARITY.                                                                                                                                                                                                                                                                                                                                                                                                                               |                                     | PLANNERS    | FORT LAI                                           | SURVEYIN                           | E ARCHITE                                                        | EN • THOMPSON                                    | IISSION OF CR                                                     |
| DATUM OF 1929 AND BASED ON A THREE WIRE LEVEL<br>: BROWARD COUNTY BENCHMARK NUMBER 2731,<br>TELEPHONE CONTROL BOX CONCRETE SLAB +/- 92<br>CLE. EXISTING BENCHMARK ELEVATION = 14.960 (THIRD                                                                                                                                                                                                                                                                                                                      | CRAVEN • THOMPSON AND ASSOCIATES IN | ERS • PL    | N.W. 53RD STREET,<br>Eax. (954) 739-6409           | NSED ENGINEERING,                  | FLORIDA LICENSED LANDSCAPE                                       | THE PROPERTY OF CRAVI                            | DR IN PART WITHOUT PERMISSION OF SON & ASSOCIATES, INC. COPYRIGHT |
| TES, FLORIDA EAST ZONE, NAD83 WITH 1990<br>SOUTH QUARTER (S1/4) CORNER AND THE<br>NG OF <b>NORTH 88° 28' 34" WEST</b>                                                                                                                                                                                                                                                                                                                                                                                            | CRAVEN                              | ENGINEERS   | 3563 N.W.<br>FAY: 0                                | FLORIDA LICE                       | FLORIDA LI                                                       |                                                  | BE REPRODUCED IN WHOLE OR IN I<br>IN WRITING CRAVEN • THOMPSON &  |
| ERIES" TOTAL STATION AND "TDS" DATA COLLECTION<br>UNDANT MEASUREMENTS OR TRAVERSE CLOSURES. A<br>DAD, NORTH ALONG LYONS ROAD, WEST ALONG WILES<br>INTERIOR CLOSED TRAVERSES WERE RUN ALONG<br>E CENTER OF THE FPL TRANSMISSION LINES FROM NW                                                                                                                                                                                                                                                                     |                                     |             |                                                    |                                    |                                                                  | MATERIA                                          | BE REPR<br>IN WRITIN                                              |
| CORDED PLAT OF PALM BEACH FARMS CO. PLAT NO. 3,<br>WAY LINES, AND OTHER RECORDED PLATS<br>O USED TO DETERMINE LOCATIONS AND GRID<br>FION 18-48-42 AS DELINEATED HEREON IN SAMPLE<br>SECTION 18, AND THE EAST 1/4 CORNER AND THE NE                                                                                                                                                                                                                                                                               |                                     |             |                                                    |                                    |                                                                  |                                                  |                                                                   |
| NFFERENCES FOUND BETWEEN THE FIELD LOCATIONS<br>NO. 3, RECORDED PLATS AND F.D.O.T. RIGHT-OF-WAY<br>IGS WE MADE A BEST FIT DETERMINATION OF THE<br>ID RIGHTS-OF-WAY OF RECORD.                                                                                                                                                                                                                                                                                                                                    | SURVEY                              |             |                                                    |                                    |                                                                  | SI IDVEV                                         |                                                                   |
| OPOGRAPHIC DETAILS AND DIFFERENCES FOUND ON                                                                                                                                                                                                                                                                                                                                                                                                                                                                      | SU                                  | -<br>)<br>) |                                                    |                                    |                                                                  |                                                  | 5                                                                 |
| IE MAP PANEL NUMBER 12011C115-F (8/92)                                                                                                                                                                                                                                                                                                                                                                                                                                                                           | DRI                                 |             |                                                    | FOR:                               |                                                                  |                                                  |                                                                   |
| ESCROW & EXCHANGE SERVICES, LLC,<br>CA LAWYERS TITLE                                                                                                                                                                                                                                                                                                                                                                                                                                                             | CREEK.                              |             |                                                    |                                    | är, LLG.                                                         |                                                  |                                                                   |
| T IS BASED WERE MADE IN ACCORDANCE WITH<br>E SURVEYS," JOINTLY ESTABLISHED AND<br>TABLE A, PURSUANT TO THE<br>THE DATE OF THIS CERTIFICATION,<br>A LAND SURVEYOR REGISTERED IN THE<br>BJECT PROPERTY BOUNDARY IS WITHIN 0.10<br>R RULES 61G17-6.002(10)(B)&(K), 61G17-6.003 &<br>POVE DESCRIBED PROPERTY WAS MADE ON<br>D SURVEYING IN THE STATE OF FLORIDA, AS<br>TO BY THE DEPARTMENT OF BUSINESS AND<br>APPERS IN SEPTEMBER, 1981, PURSUANT TO<br>CORRECT TO THE BEST OF OUR KNOWLEDGE<br>ND SEPTEMBER, 2008. | COCONUT CRE                         |             |                                                    | PREPARE                            |                                                                  | ALTA/ACSM LAN                                    |                                                                   |
| SIGNING PARTY OR PARTIES IS PROHIBITED<br>UNDER RULE 61G17-6.003(3)(G) F.A.C. ONLY<br>INSED SURVEYOR AND MAPPER ARE VALID AS                                                                                                                                                                                                                                                                                                                                                                                     |                                     |             |                                                    |                                    |                                                                  |                                                  |                                                                   |
| PSON & ASSOCIATES, INC.,                                                                                                                                                                                                                                                                                                                                                                                                                                                                                         |                                     | PRO         |                                                    |                                    |                                                                  |                                                  |                                                                   |
| BUSINESS NO. LB 271                                                                                                                                                                                                                                                                                                                                                                                                                                                                                              | 08-0049                             |             |                                                    |                                    |                                                                  |                                                  |                                                                   |
| 2D D. PRYCE, PSM<br>L SURVEYOR AND MAPPER<br>RIDA REGISTRATION NO. 4038                                                                                                                                                                                                                                                                                                                                                                                                                                          | S-1                                 |             |                                                    |                                    |                                                                  |                                                  |                                                                   |