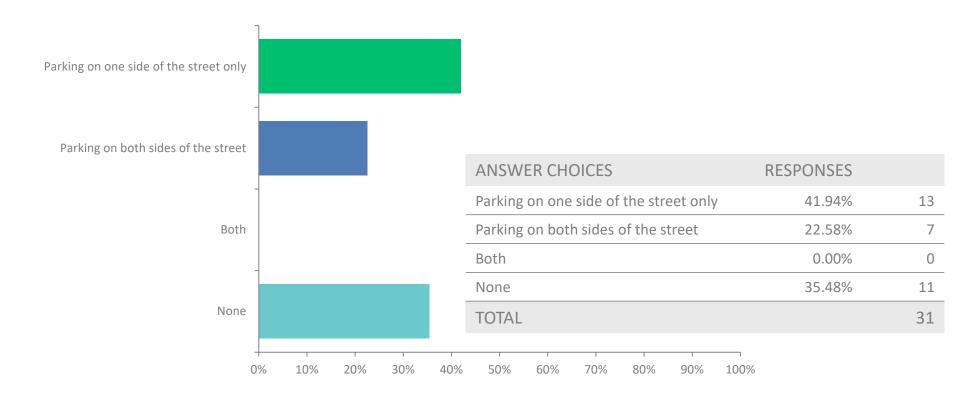

# Lakewood East Neighborhood Parking Study: Post Alternative Presentation

Tuesday, March 04, 2025



#### 31

Total Responses

Date Created: Wednesday, January 08, 2025

Complete Responses: 31

#### Q1: Which on-street parking option do you prefer for your neighborhood?



#### Q2: Do you support the proposal to designate the dead-end area on NW 49th Avenue near Coco Point Park as a guest parking area? (Refer to Exhibit 2)



### Q3: Do you support the addition of parallel parking spaces near Lakewood Park? (Refer to Exhibit 1)



#### Q4: Would you support on-street parking along NW 10th Street? (Refer to Exhibit 1)



## Q5: Would you support on-street parking along NW 6th Street near the Coco Point Park? (Refer to Exhibit 2)



## Q6: Would you support on-street parking along NW 48th Avenue or NW 49th Avenue? (Refer to Exhibit 4 & 5)