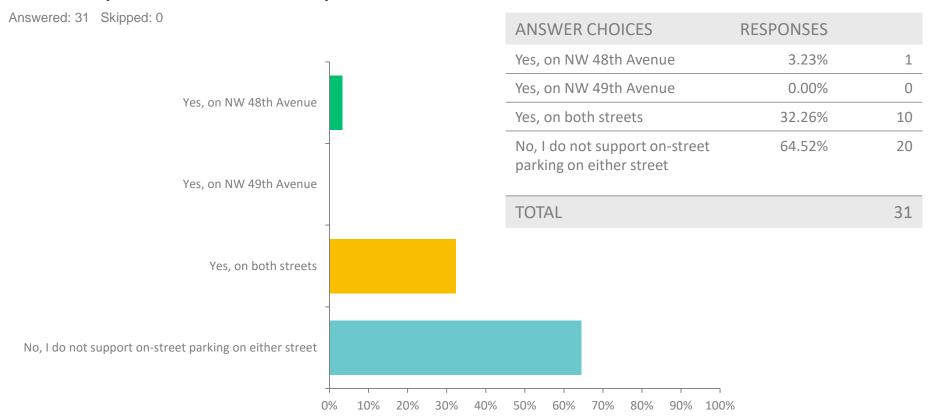

## Q6: Would you support on-street parking along NW 48th Avenue or NW 49th Avenue? (Refer to Exhibit 4 & 5)