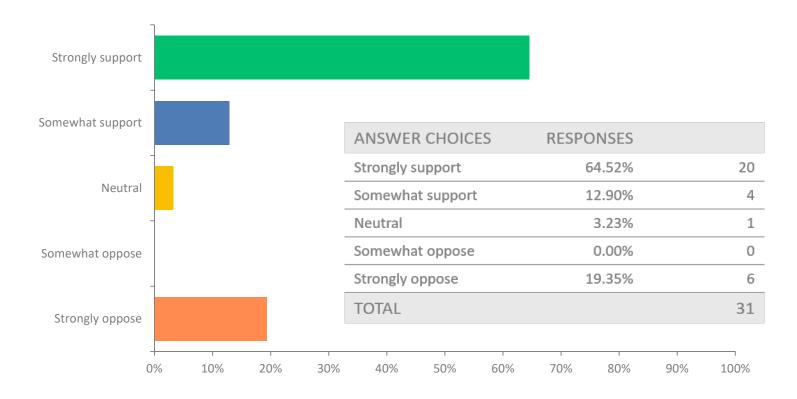

### Q3: Do you support the addition of parallel parking spaces near Lakewood Park? (Refer to Exhibit 1)