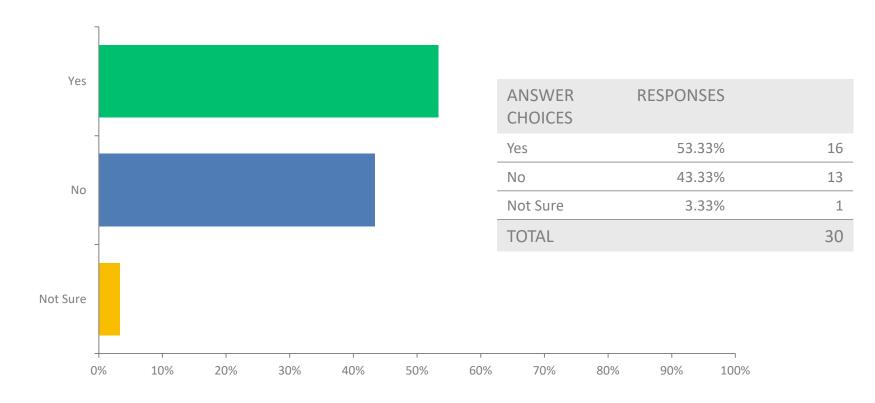

#### Q4: Would you support on-street parking along NW 10th Street? (Refer to Exhibit 1)