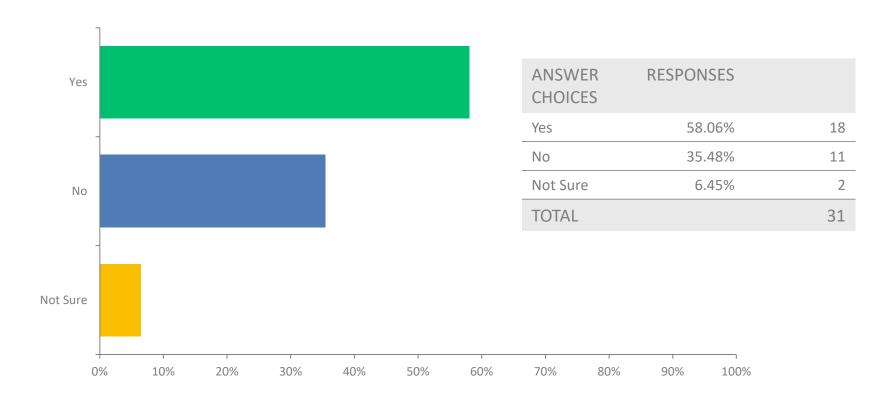

## Q5: Would you support on-street parking along NW 6th Street near the Coco Point Park? (Refer to Exhibit 2)