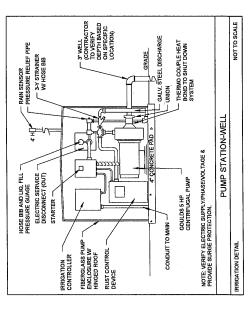

### **IRRIGATION SYSTEM**

The Agency shall ensure there are no roadway overspray or irrigation activities during daytime hours (most notably "rush hour" traffic periods). It is imperative the irrigation controller is properly set to run early enough that the watering process will be entirely completed before high traffic periods, while adhering to mandated water restrictions. To ensure water conservation, the Agency shall monitor the system for water leaks and the rain sensors to ensure they are functioning properly so that the system shuts down when there is sufficient rainfall.