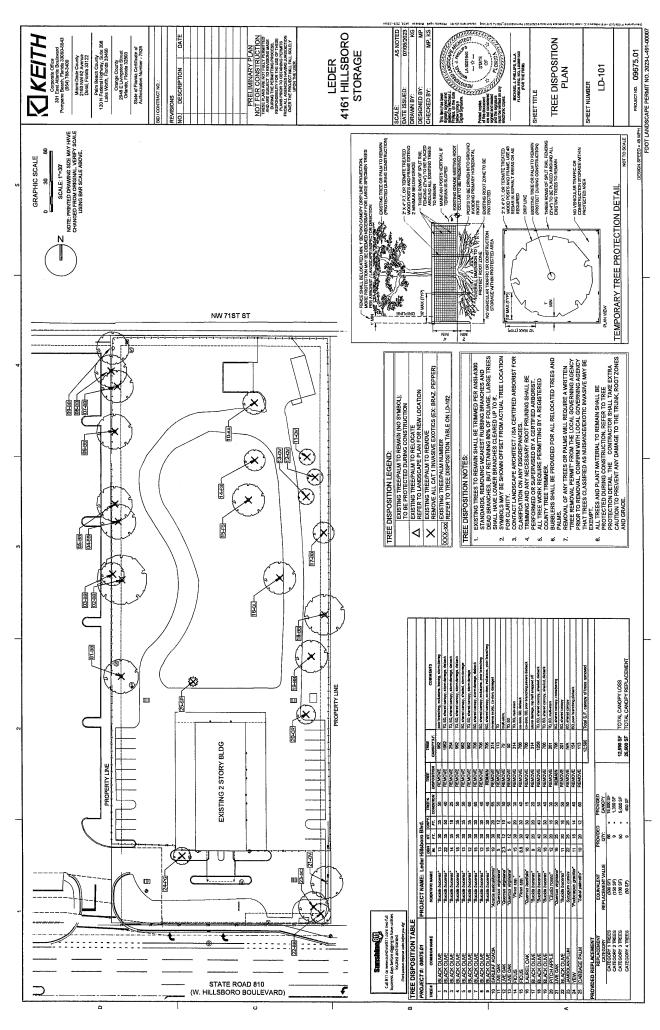

### MAINTENANCE PLAN Landscape Improvements

Project State Road No(s): State Road 810 from (M.P. 1.338) to (M.P. 1.379)

Michael Phillips

Permit or FM No(s): 2023-L-491-00007 **RLA of Record:** 

**Maintaining Agency:** City of Coconut Creek

Date: August 07, 2023

The purpose of a plan for the landscape improvements maintenance practices is to allow the plant material on your project to thrive in a safe and vigorous manner while fulfilling their intended purpose and conserving our natural resources. Plantings and all other landscape improvements within FDOT right of way shall be maintained to avoid potential roadway hazards and to provide required clear visibility, accessibility, clearance, and setbacks as set forth by Florida Department of Transportation (FDOT) governing standards and specifications: FDOT Standard Plans, FDOT Plans Design Manual and FDOT Standard Specifications for Road and Bridge Construction, as amended by contract documents, and all other requirements set forth by the District 4 Operations Maintenance Engineer.

### **PRUNING**

All pruning, and the associated safety criteria, shall be performed according to American National Standard Institute (ANSI) A300 standards and shall be supervised by an International Society of Arboriculture (ISA) Certified Arborist. Pruning shall be carried out with the health and natural growth of plant materials in mind, to achieve the FDOT requirements for maintaining clear visibility for motorists, and provide vertical clearance for pedestrian, bicyclist, and truck traffic where applicable. Visibility windows must be maintained free of view obstructions, and all trees and palms must be maintained to prevent potential roadway and pedestrian hazards. All palms are to be kept fruit free. The understory plant materials selected for use within the restricted planting areas (Limits of Clear Sight) are to be mature height in compliance with the *FDM Window Detail*. Vertical clear zones for vegetation heights over roadways and sidewalks must meet the requirements of the *FDOT Maintenance Rating Program* (MRP) standards. See Reference pages. The R.L.A. of Record will provide the specific pruning heights for mature or maintained height and spread of all plant material to achieve the design intent shall be noted in Part II., Specific Project Site Maintenance Requirements and Recommendations.

### PART II. SPECIFIC PROJECT SITE MAINTENANCE REQUIREMENTS AND RECOMMENDATIONS

The R.L.A. of Record shall formulate specific language as directed above and/or by editing the following <u>optional template</u> below to ensure compliance with the project's maintenance performance requirements and to achieve the "DESIGN INTENT".

<u>DO NOT USE ALL OF THE FOLLOWING OPTIONAL TEMPLATE EXAMPLES</u> if the project is <u>NOT</u> proposing that item within the FDOT right of way.

All trees are intended to be maintained at mature height and spread. LI (Crape Myrtle) MF (Simpson Stopper)

Remove suckering growth from base and clear trunk areas on single trunked trees on a quarterly basis. Lift canopy only as necessary to provide a clear walking path.

Groundcover and shrubs lateral growth shall be maintained to prevent foliage from growing beyond the limits of the planting areas shown on the plan. Also, maintain a 6" setback from foliage to the back of curb, pavement, and/or sidewalk.

Groundcovers and shrubs shall be maintained at the following vertical heights:

ARA (Perennial Peanut) - between 6"-12" ht.

CHH (Horizontal Cocoplum) - 18" ht.

ERN (Golden Creeper) - between 12"-14" ht.

GAL (Thryallis) - 20" ht

JUN (Parson's Juniper) - between 12"-14" ht.

LAM (Trailing Lantana) - between 12"-14" ht.

STJ (Native Porterweed) – between 12"-14" ht.

ZAM (Coontie) - 20" ht.

No mechanical pruning equipment to be used with the Zamia. Hand pruning to remove dead fronds only.