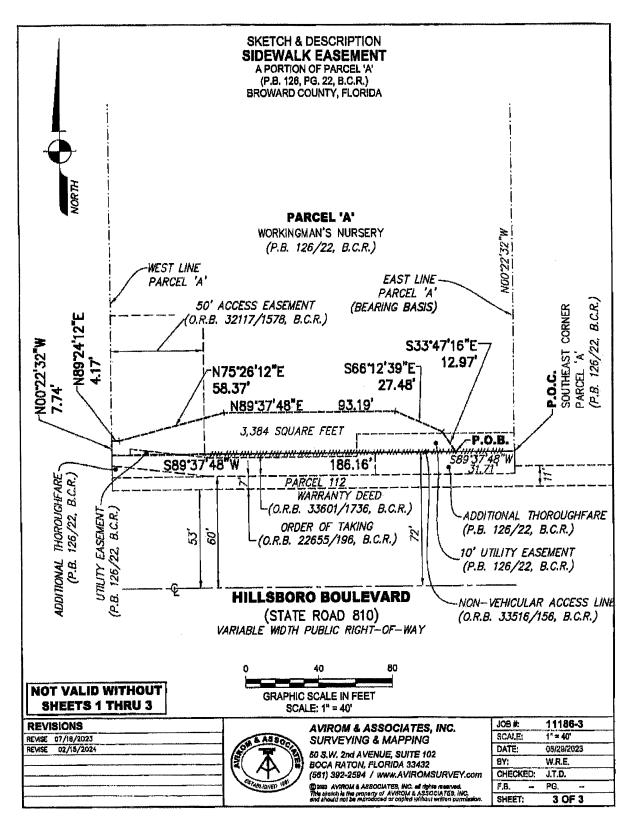

### **EXHIBIT "A"**

### **4161 HILLSBORO PROPERTY**

Parcel "A" OF WORKINGMAN'S NURSERY, according to the plat thereof recorded in Plat Book 126, page 22 of the public records of Broward County, Florida, LESS that portion conveyed to the State of Florida Department of Transportation by the Warranty Deed recorded in Official Records Book 33601, page 1736 of the public records of Broward County, Florida.

### **EXHIBIT "B"**

### **RIGHT OF WAY IMPROVEMENT AREA**

FDOT - SR 810 from (M.P. 1.338) to (M.P. 1.379)