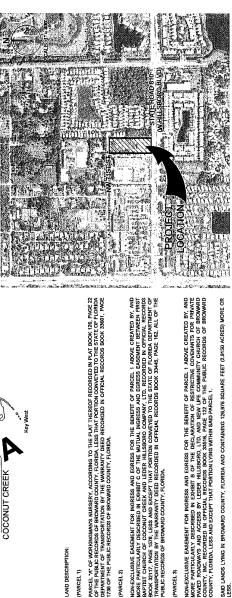

### **4161 HILLSBORO PROPERTY**

Parcel "A" OF WORKINGMAN'S NURSERY, according to the plat thereof recorded in Plat Book 126, page 22 of the public records of Broward County, Florida, LESS that portion conveyed to the State of Florida Department of Transportation by the Warranty Deed recorded in Official Records Book 33601, page 1736 of the public records of Broward County, Florida.

# 4161 HILLSBORO STORAGE

BROWARD COUNTY, FLORIDA CITY OF COCONUT CREEK 4191 W HILLSBORO BLVD.

LAND DESCRIPTION

(PARCEL 2)

(PARCEL 3)

SECTION 5, TOWNSHIP 48 SOUTH, RANGE 42 EAST LOCATION MAP