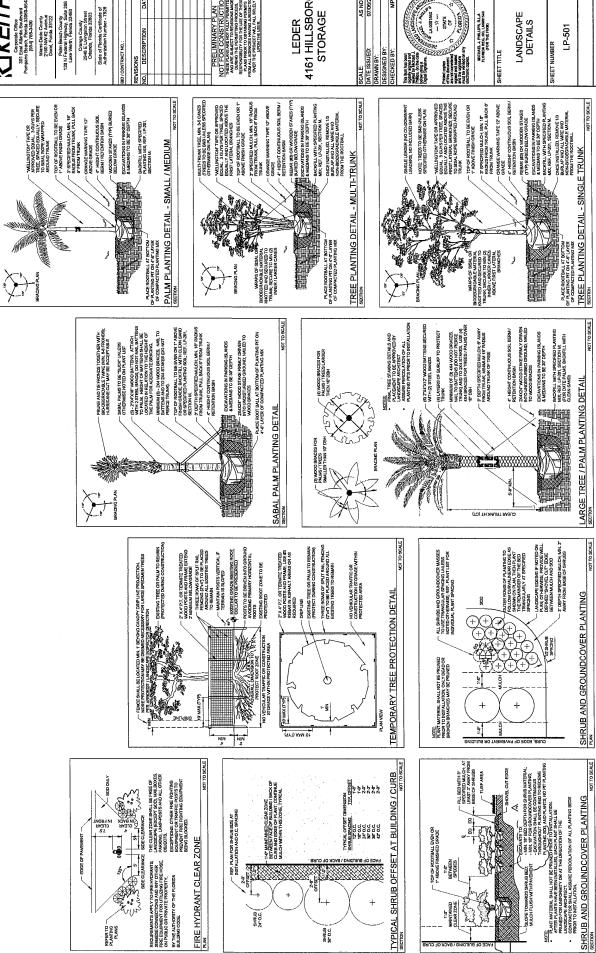

### MULCHING

Mulch planting beds to prevent weed growth, retain moisture to the plants, protect against soil erosion and nutrient loss, maintain a more uniform soil temperature, and improve the appearance of the planting beds. Do not mound mulch against the trunks of trees, palms, and the base of shrubs to allow air movement which aids in lowering disease susceptibility. Cypress mulch is prohibited on state right of way.

### **PRUNING**

All pruning, and the associated safety criteria, shall be performed according to American National Standard Institute (ANSI) A300 standards and shall be supervised by an International Society of Arboriculture (ISA) Certified Arborist. Pruning shall be carried out with the health and natural growth of plant materials in mind, to achieve the FDOT requirements for maintaining clear visibility for motorists, and provide vertical clearance for pedestrian, bicyclist, and truck traffic where applicable. Visibility windows must be maintained free of view obstructions, and all trees and palms must be maintained to prevent potential roadway and pedestrian hazards. All palms are to be kept fruit free. The understory plant materials selected for use within the restricted planting areas (Limits of Clear Sight) are to be mature height in compliance with the *FDM Window Detail*. Vertical clear zones for vegetation heights over roadways and sidewalks must meet the requirements of the *FDOT Maintenance Rating Program* (MRP) standards. See Reference pages. The R.L.A. of Record will provide the specific pruning heights for mature or maintained height and spread of all plant material to achieve the design intent shall be noted in Part II., Specific Project Site Maintenance Requirements and Recommendations.

### STAKING AND GUYING

All staking materials are to be removed after one year or as directed by the RLA of Record.). Any subsequent staking and guying activities by the Agency must adhere to *FDOT Standard Plans* guidelines (See Index 580-001). The Agency shall closely monitor staking and guying attachment materials so that they are securely fastened to avoid potential roadway hazards.

### PLANT REPLACEMENT

Plant replacement shall be the same species and specification as the approved plan. Move and replace all plant materials that may conflict with utility relocations and service. Only plants graded Florida #1 or better, per the *Florida Department of Agriculture and Consumer Services, Grades and Standards for Nursery Plants* are permitted on FDOT roadways. Should it become necessary to change the species, a permit is required from FDOT for approval by the FDOT District Landscape Architect.