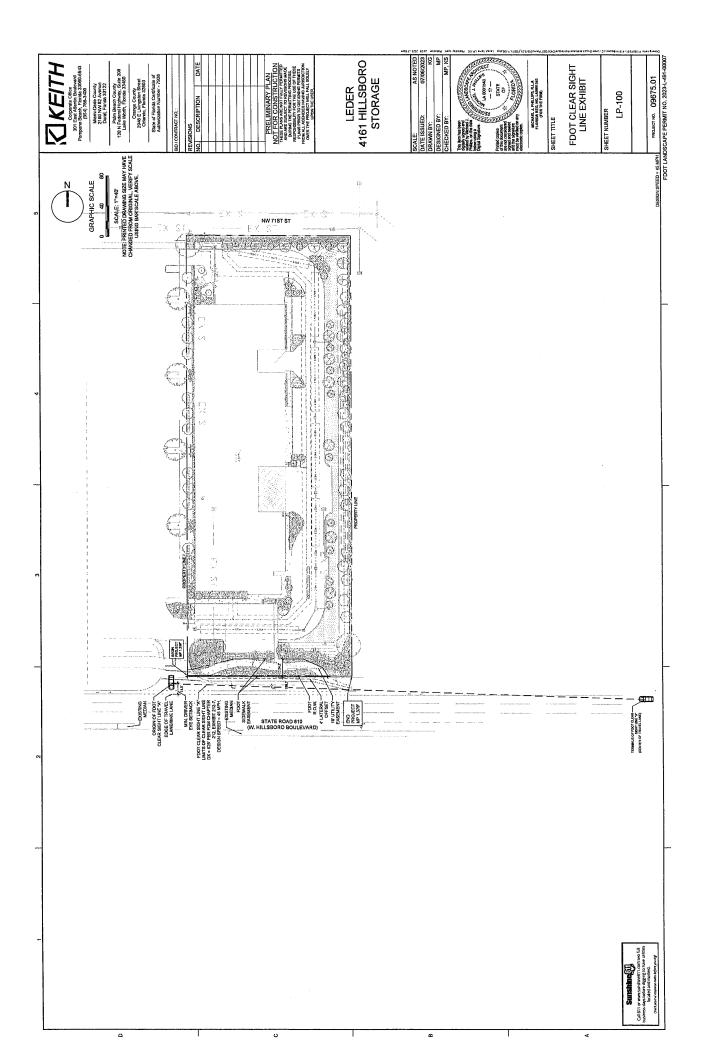

### **RIGHT OF WAY IMPROVEMENT AREA**

FDOT - SR 810 from (M.P. 1.338) to (M.P. 1.379)

Florida Department of Transportation, FDOT Design Manual for Design, Construction, Maintenance and Utility Operations on the State Highway System, Chapter 212.11 Clear Sight Triangles <a href="http://www.fdot.gov/roadway/FDM/current/2018FDM212Intersections.pdf">http://www.fdot.gov/roadway/FDM/current/2018FDM212Intersections.pdf</a>

Florida Department of Transportation, FDOT Design Manual for Design, Construction, Maintenance and Utility Operations on the State Highway System, Chapter 215.2.3 Clear Zone Criteria and 215.2.4 Lateral Offset, Table 215.2.1 Clear Zone Width Requirements, Table 215.2.2 Lateral Offset Criteria (for Trees) <a href="http://www.fdot.gov/roadway/FDM/current/2018FDM215RoadsideSafety.pdf">http://www.fdot.gov/roadway/FDM/current/2018FDM215RoadsideSafety.pdf</a>