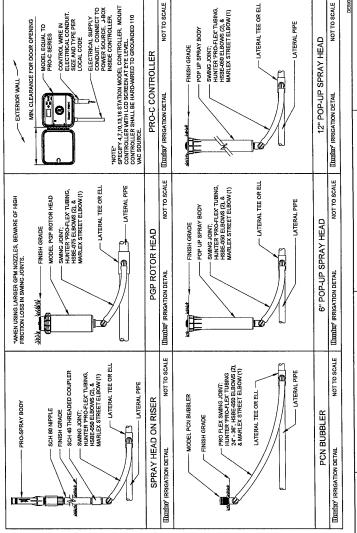

### **IRRIGATION SYSTEM**

The Agency shall ensure there are no roadway overspray or irrigation activities during daytime hours (most notably "rush hour" traffic periods). It is imperative the irrigation controller is properly set to run early enough that the watering process will be entirely completed before high traffic periods, while adhering to mandated water restrictions. To ensure water conservation, the Agency shall monitor the system for water leaks and the rain sensors to ensure they are functioning properly so that the system shuts down when there is sufficient rainfall.

Inspect monthly to always maintain full ground coverage for groundcovers and shrubs.

Inspect the irrigation system performance on a monthly basis to ensure the system's pressure is providing adequate coverage and clean or replace any irrigation nozzles that are not properly functioning.