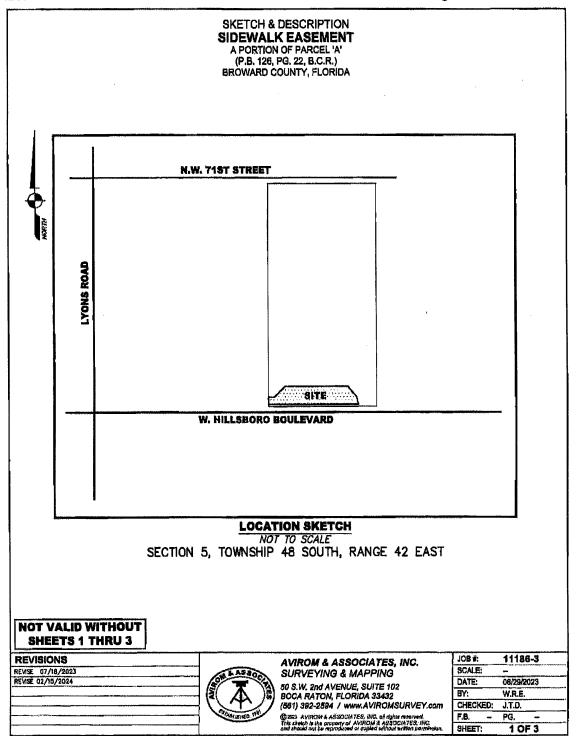

### **4161 HILLSBORO PROPERTY**

Parcel "A" OF WORKINGMAN'S NURSERY, according to the plat thereof recorded in Plat Book 126, page 22 of the public records of Broward County, Florida, LESS that portion conveyed to the State of Florida Department of Transportation by the Warranty Deed recorded in Official Records Book 33601, page 1736 of the public records of Broward County, Florida.

### **RIGHT OF WAY IMPROVEMENT AREA**

FDOT - SR 810 from (M.P. 1.338) to (M.P. 1.379)

### FDOT – SR 810 & SIDEWALK EASEMENT