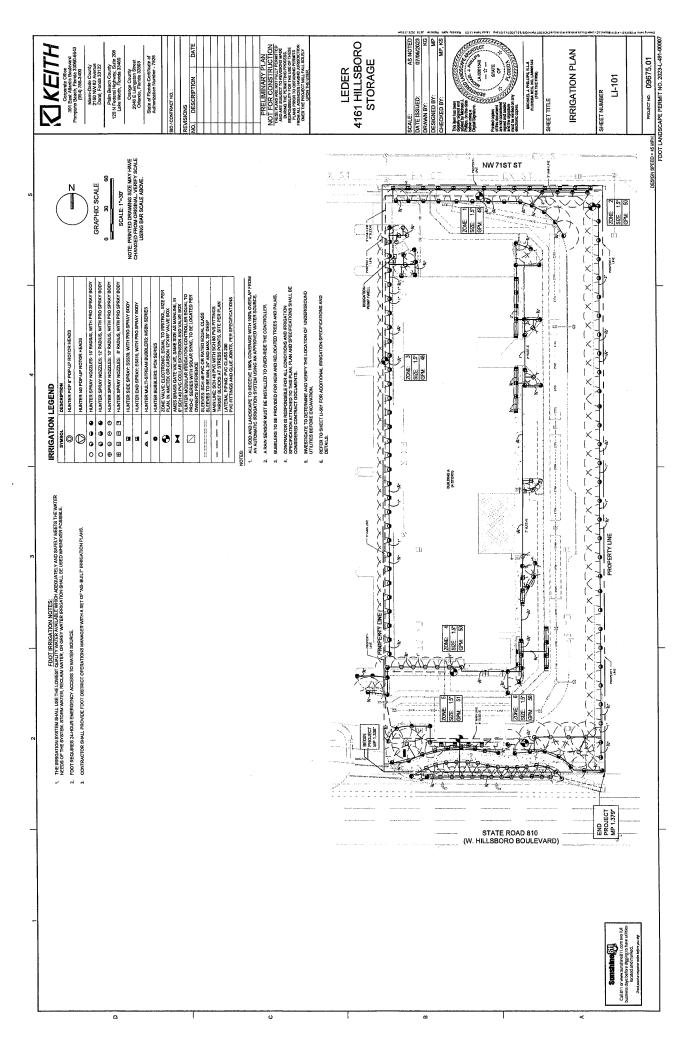

### ARTICLE 2. SCOPE OF SERVICES

- 4161 HILLSBORO will procure the design and construction of improvements to the area located in FOOT Right-of-Way and more particularly described in Exhibit "B", attached hereto and incorporated herein ("Right of Way Improvement Area") to include the installation of irrigation, pavers, landscaping and sod as provided in the Maintenance Plan Landscape Improvements, State Road 810 from (M.P. 1.338) to (M.P. 1.379), Permit or FM No: 2023-L-491-00007, dated August 07, 2023 ("Landscape Improvements") attached hereto as Exhibit "C".
- 2.2 4161 HILLSBORO, or its successors and assigns as owners of the Property will Page 1 of  $11\,$

assume responsibility for the maintenance of all Landscape Improvements within the Right of Way Improvement Area including (i) the obligations of the City to the Florida Department of Transportation pursuant to Sections 1.a. and 1.b. of that certain Amendment Number Ten (10) to Florida Department of Transportation District Four (4) Landscape Inclusive Maintenance Memorandum of Agreement dated May 27, 2009, by and between the City and the Florida Department of Transportation (the "FDOT MMOA Amendment"), and as set forth on Exhibit "D" attached hereto and made a part hereof, and (ii) the Specific Project Site Maintenance Requirements and Recommendations as set forth in Section 4 of the FDOT MMOA Amendment, which generally include the proper watering and proper fertilization of all plants and keeping them free as practicable from disease and harmful insects; to properly mulch the plant bed(s); to keep the premises free of weeds; to mow and/or cut the grass to a proper height; to properly prune all the plants which includes (1) removing dead or diseased parts of plants, and (2) pruning such parts thereof which present visual hazard for those using the roadway. To maintain also means removing or replacing dead or diseased plants in their entirety and removing or replacing those that fall below original project standards. All plants removed for whatever reason shall be replaced by plants of the same grade. To maintain also means to keep litter removed from the landscaped areas in the rightof-way. Plants shall be those items which would be scientifically classified as plants and include but are not limited to trees, grass, or shrubs. 4161 HILLSBORO will also maintain the irrigation system within the Right of Way Improvement Area herein once the improvements are completed.

### **IRRIGATION SYSTEM**

The Agency shall ensure there are no roadway overspray or irrigation activities during daytime hours (most notably "rush hour" traffic periods). It is imperative the irrigation controller is properly set to run early enough that the watering process will be entirely completed before high traffic periods, while adhering to mandated water restrictions. To ensure water conservation, the Agency shall monitor the system for water leaks and the rain sensors to ensure they are functioning properly so that the system shuts down when there is sufficient rainfall.

Inspect monthly to always maintain full ground coverage for groundcovers and shrubs.

Inspect the irrigation system performance on a monthly basis to ensure the system's pressure is providing adequate coverage and clean or replace any irrigation nozzles that are not properly functioning.