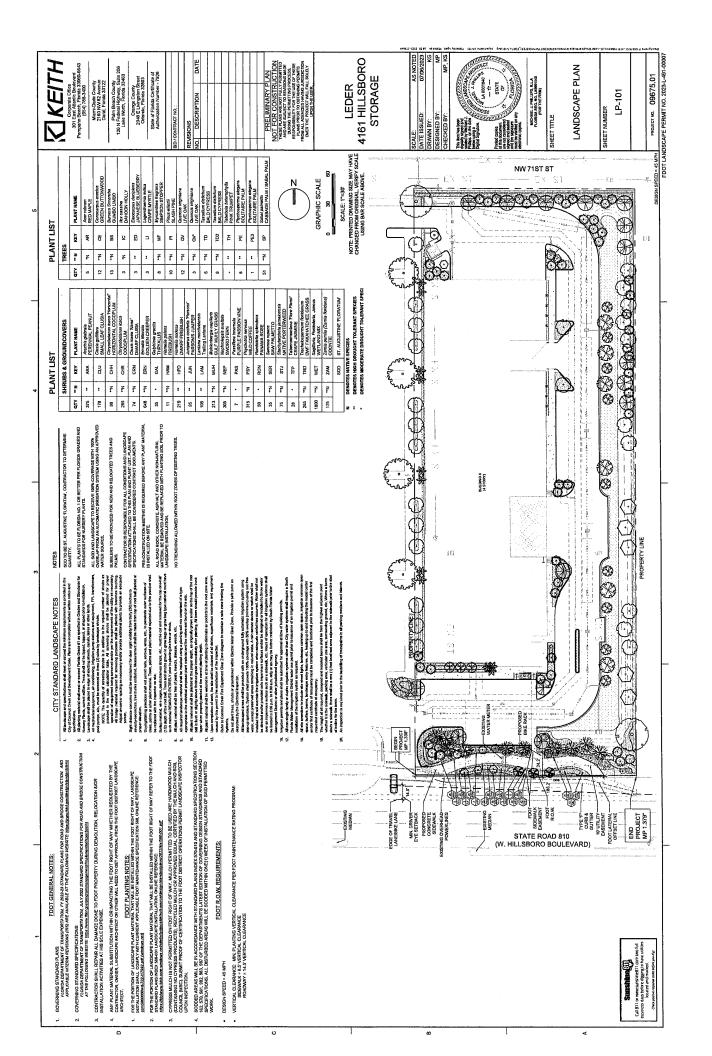

### ARTICLE 2. SCOPE OF SERVICES

- 4161 HILLSBORO will procure the design and construction of improvements to the area located in FOOT Right-of-Way and more particularly described in Exhibit "B", attached hereto and incorporated herein ("Right of Way Improvement Area") to include the installation of irrigation, pavers, landscaping and sod as provided in the Maintenance Plan Landscape Improvements, State Road 810 from (M.P. 1.338) to (M.P. 1.379), Permit or FM No: 2023-L-491-00007, dated August 07, 2023 ("Landscape Improvements") attached hereto as Exhibit "C".
- 2.2 4161 HILLSBORO, or its successors and assigns as owners of the Property will Page 1 of  $11\,$

assume responsibility for the maintenance of all Landscape Improvements within the Right of Way Improvement Area including (i) the obligations of the City to the Florida Department of Transportation pursuant to Sections 1.a. and 1.b. of that certain Amendment Number Ten (10) to Florida Department of Transportation District Four (4) Landscape Inclusive Maintenance Memorandum of Agreement dated May 27, 2009, by and between the City and the Florida Department of Transportation (the "FDOT MMOA Amendment"), and as set forth on Exhibit "D" attached hereto and made a part hereof, and (ii) the Specific Project Site Maintenance Requirements and Recommendations as set forth in Section 4 of the FDOT MMOA Amendment, which generally include the proper watering and proper fertilization of all plants and keeping them free as practicable from disease and harmful insects; to properly mulch the plant bed(s); to keep the premises free of weeds; to mow and/or cut the grass to a proper height; to properly prune all the plants which includes (1) removing dead or diseased parts of plants, and (2) pruning such parts thereof which present visual hazard for those using the roadway. To maintain also means removing or replacing dead or diseased plants in their entirety and removing or replacing those that fall below original project standards. All plants removed for whatever reason shall be replaced by plants of the same grade. To maintain also means to keep litter removed from the landscaped areas in the rightof-way. Plants shall be those items which would be scientifically classified as plants and include but are not limited to trees, grass, or shrubs. 4161 HILLSBORO will also maintain the irrigation system within the Right of Way Improvement Area herein once the improvements are completed.

### PLANT REPLACEMENT

Plant replacement shall be the same species and specification as the approved plan. Move and replace all plant materials that may conflict with utility relocations and service. Only plants graded Florida #1 or better, per the *Florida Department of Agriculture and Consumer Services, Grades and Standards for Nursery Plants* are permitted on FDOT roadways. Should it become necessary to change the species, a permit is required from FDOT for approval by the FDOT District Landscape Architect.