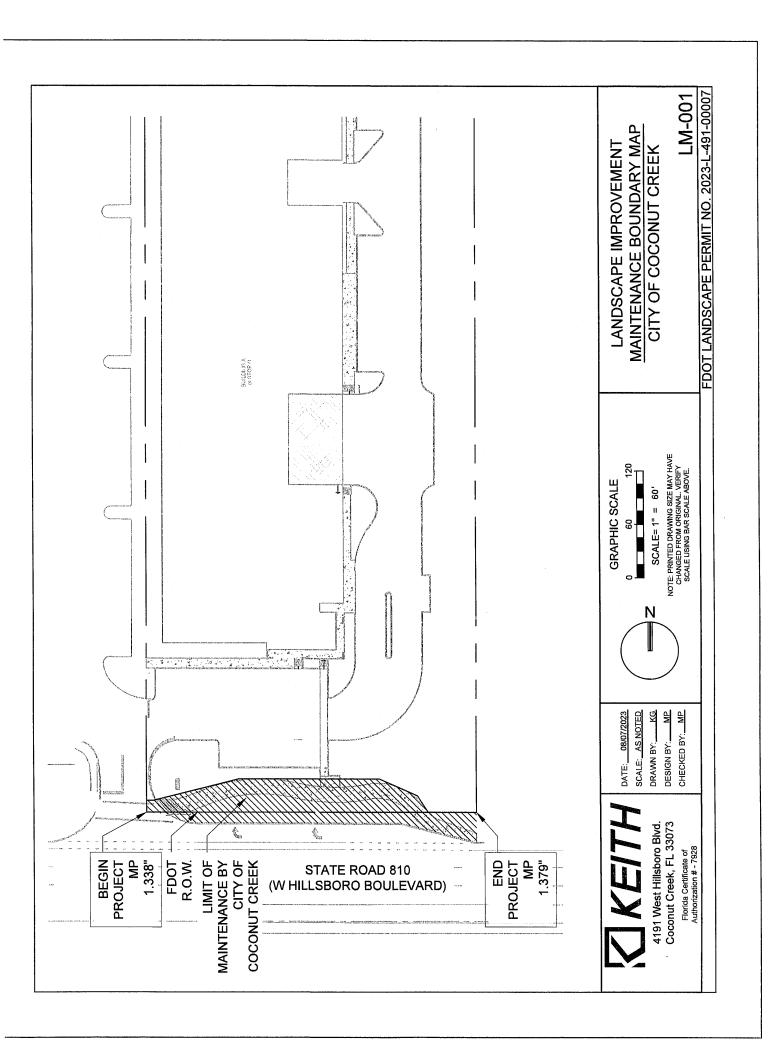

### ARTICLE 2. SCOPE OF SERVICES

- 4161 HILLSBORO will procure the design and construction of improvements to the area located in FOOT Right-of-Way and more particularly described in Exhibit "B", attached hereto and incorporated herein ("Right of Way Improvement Area") to include the installation of irrigation, pavers, landscaping and sod as provided in the Maintenance Plan Landscape Improvements, State Road 810 from (M.P. 1.338) to (M.P. 1.379), Permit or FM No: 2023-L-491-00007, dated August 07, 2023 ("Landscape Improvements") attached hereto as Exhibit "C".
- 2.2 4161 HILLSBORO, or its successors and assigns as owners of the Property will Page 1 of  $11\,$

### **RIGHT OF WAY IMPROVEMENT AREA**

FDOT - SR 810 from (M.P. 1.338) to (M.P. 1.379)

### MAINTENANCE PLAN Landscape Improvements

Project State Road No(s): State Road 810 from (M.P. 1.338) to (M.P. 1.379)

Michael Phillips

Permit or FM No(s): 2023-L-491-00007 **RLA of Record:** 

**Maintaining Agency:** City of Coconut Creek

Date: August 07, 2023

The purpose of a plan for the landscape improvements maintenance practices is to allow the plant material on your project to thrive in a safe and vigorous manner while fulfilling their intended purpose and conserving our natural resources. Plantings and all other landscape improvements within FDOT right of way shall be maintained to avoid potential roadway hazards and to provide required clear visibility, accessibility, clearance, and setbacks as set forth by Florida Department of Transportation (FDOT) governing standards and specifications: FDOT Standard Plans, FDOT Plans Design Manual and FDOT Standard Specifications for Road and Bridge Construction, as amended by contract documents, and all other requirements set forth by the District 4 Operations Maintenance Engineer.