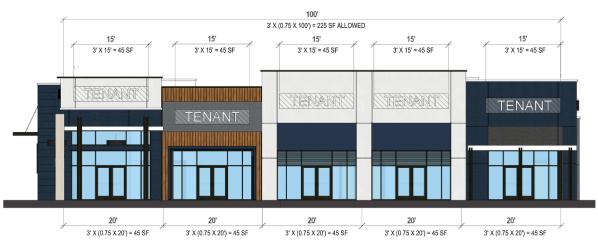

gels, breads, muffins, cakes, sandwiches, wraps, salads, and other hot and cold beverages.



# Block 3: Special Land Use – Architectural Perspectives





### **COLOR & MATERIALS LEGEND**



A1 TBD Artwork Placeholder



M1
Lorin
ColorIn Anod. Alum.
BlackMatt Short
Line Brush



P1 Sherwin-Williams SW 7006 Extra White



P2 Sherwin-Williams SW 9586 White Sesame



P3 Sherwin-Williams SW 7663 Monorail Silver



P4 Sherwin-Williams SW 7075 Web Gray



P5 Sherwin-Williams SW 7069 Iron Ore



P6 Sherwin-Williams SW 9185 In The Navy



**T1** *TBD*Large Tiles



W1 Z1
TBD TBD
Alum. Wood Grain Solar Panel System
Panels, or sim.
Red Cedar





1 BLOCK 3 - BUILDING D - WEST PERSPECTIVE



2 BLOCK 3 - BUILDING D - SOUTH WEST PERSPECTIVE



# Block 3: Special Land Use – Architectural Elevations





**BLOCK 3 - BUILDING D - WEST ELEVATION** 







BLOCK 3 - BUILDING D - SOUTH ELEVATION

### Staff Recommendation



### **Staff Recommendation:**

City staff finds, subject to conditions, that the special land use application complies with the MainStreet at Coconut Creek PMDD, the City's Land Development Code, including Section 13-35 "Special Land Use", and the MainStreet Design Standards, and is consistent with the applicable goals, objectives, and policies of the City's Comprehensive Plan. If the application is recommended for approval by the Planning and Zoning Board or approved by the City Commission, City staff recommends approval subject to conditions.

# Anticipated Approval Schedule & Approvals Required









# MainStreet Traffic Analysis



Table 3: Main Street - Trip Gener