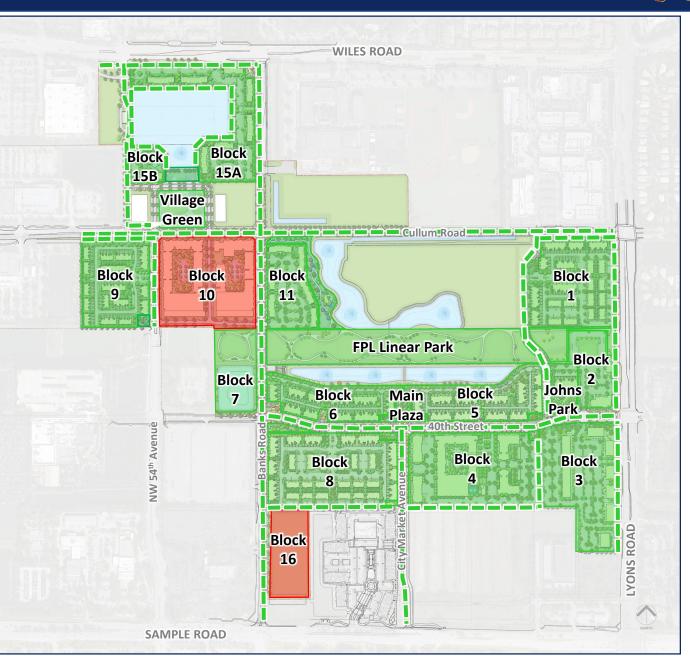

|                    |                           |                                |  |  |



# Approved Master Conceptual Site Plan



# Status of Site Plan Approvals Required



- ✓ Block 1 Townhomes and Villas
- ✓ Block 2 Commercial
- ✓ Block 3 Commercial
- ✓ Block 4 Multifamily Apartments
- ✓ Block 5 Townhomes
- ✓ Block 6 Townhomes
- Block 8 Townhomes and Villas
- ✓ Block 9 Townhomes
- Block 10 Multifamily Apartments
- ✓ Block 11 Multifamily Condominiums
- Block 15A Multifamily Condominiums
- Block 15B Private Recreation
- Block 16 Future Development
- Master Roadway Site Plan
- Master Greenspace Site Plan



# Application Request



for Drive Thru for
Fast Casual
Restaurant or
Coffee Shop
in Building D



## Proposed Drive Thru Facility



"Fast Casual Restaurant" - a restaurant with no (or very limited) wait staff or table service and the following characteristics:

- Customer typically orders by walking up to a counter, fax, online, or in the drive thru, and seats themselves
- Menu generally contains higher-quality, made-to-order food items with fewer frozen or processed ingredients than at a fast-food restaurant or allows the customer to creates their own meal by selecting individual items/ingredients from a list of pre-cooked ingredients
- Most patrons eat their meal within the restaurant, but many can be carry-out, mobile pickup, or drive-thru orders
- Typically serves lunch and dinner;