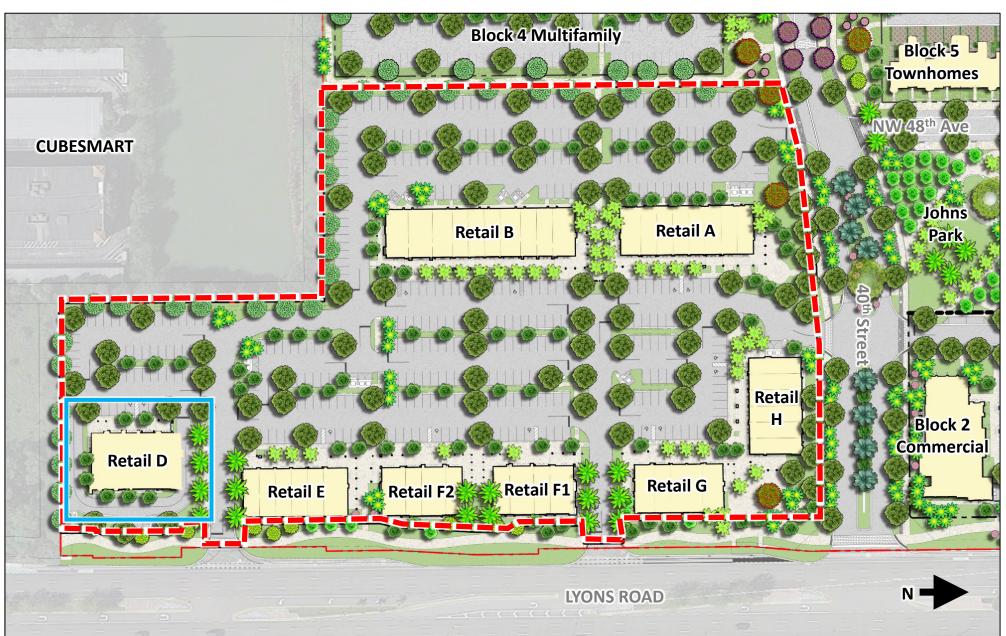

|                    |                           |                                |  |  |



# Approved Master Conceptual Site Plan



# Status of Site Plan Approvals Required



- ✓ Block 1 Townhomes and Villas
- ✓ Block 2 Commercial
- ✓ Block 3 Commercial
- ✓ Block 4 Multifamily Apartments
- ✓ Block 5 Townhomes
- ✓ Block 6 Townhomes
- Block 8 Townhomes and Villas
- ✓ Block 9 Townhomes
- Block 10 Multifamily Apartments
- ✓ Block 11 Multifamily Condominiums
- Block 15A Multifamily Condominiums
- Block 15B Private Recreation
- Block 16 Future Development
- Master Roadway Site Plan
- Master Greenspace Site Plan



# Application Request



for Drive Thru for
Fast Casual
Restaurant or
Coffee Shop
in Building D



## Proposed Drive Thru Facility



"Fast Casual Restaurant" - a restaurant with no (or very limited) wait staff or table service and the following characteristics:

- Customer typically orders by walking up to a counter, fax, online, or in the drive thru, and seats themselves
- Menu generally contains higher-quality, made-to-order food items with fewer frozen or processed ingredients than at a fast-food restaurant or allows the customer to creates their own meal by selecting individual items/ingredients from a list of pre-cooked ingredients
- Most patrons eat their meal within the restaurant, but many can be carry-out, mobile pickup, or drive-thru orders
- Typically serves lunch and dinner; some serve breakfast
- Typical duration of stay for an eat-in customer is 40 minutes or less
- Typ