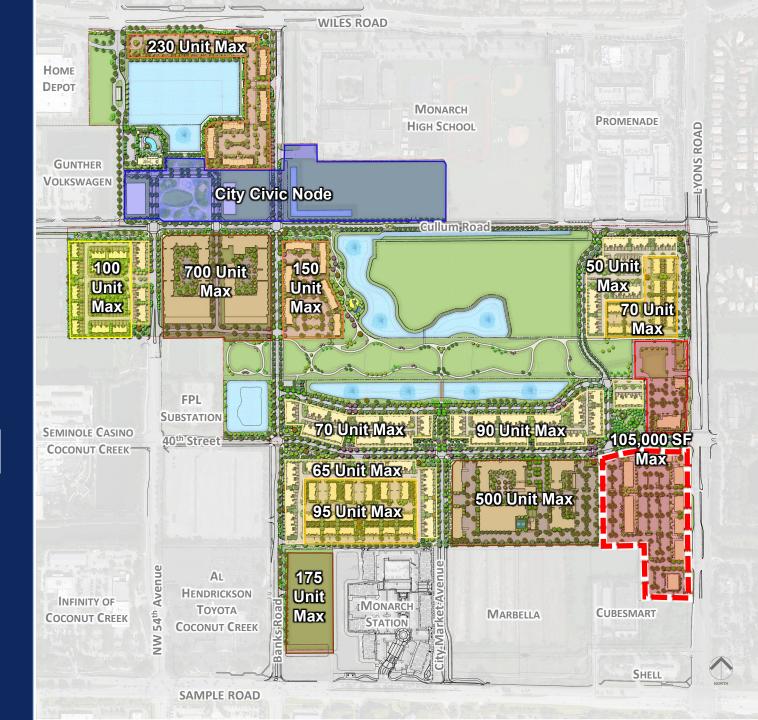

|                    |                           |                                |  |  |



# Approved Master Conceptual Site Plan



# Status of Site Plan Approvals Required



- ✓ Block 1 Townhomes and Villas
- ✓ Block 2 Commercial
- ✓ Block 3 Commercial
- ✓ Block 4 Multifamily Apartments
- ✓ Block 5 Townhomes
- ✓ Block 6 Townhomes
- Block 8 Townhomes and Villas
- ✓ Block 9 Townhomes
- Block 10 Multifamily Apartments
- ✓ Block 11 Multifamily Condominiums
- Block 15A Multifamily Condominiums
- Block 15B Private Recreation
- Block 16 Future Development
- Master Roadway Site Plan
- Master Greenspace Site Plan



# Application Request



for Drive Thru for
Fast Casual
Restaurant or
Coffee Shop
in Building D



## Proposed Drive Thru Facility



"Fast Casual Restaurant" - a restaurant with no (or very limited) wait staff or table service and the following characteristics:

- Customer typically orders by walking up to a co