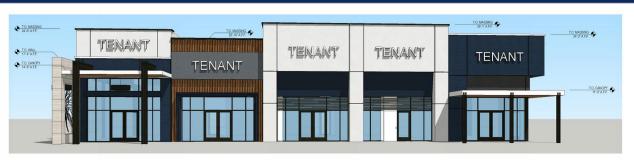

chase and consume items. The restaurant sells freshly brewed coffee (and coffee-related accessories) and a variety of food/drink products such as donuts, bagels, breads, muffins, cakes, sandwiches, wraps, salads, and other hot and cold beverages.



# Block 3: Special Land Use – Architectural Perspectives





### **COLOR & MATERIALS LEGEND**



A1 TBD Artwork Placeholder



M1
Lorin
ColorIn Anod. Alum.
BlackMatt Short
Line Brush



P1 Sherwin-Williams SW 7006 Extra White



P2 Sherwin-Williams SW 9586 White Sesame



P3 Sherwin-Williams SW 7663 Monorail Silver



P4 Sherwin-Williams SW 7075 Web Gray



P5 Sherwin-Williams SW 7069 Iron Ore



P6 Sherwin-Williams SW 9185 In The Navy



**T1** *TBD*Large Tiles



W1 Z1
TBD TBD
Alum. Wood Grain Solar Panel System
Panels, or sim.
Red Cedar





1 BLOCK 3 - BUILDING D - WEST PERSPECTIVE



2 BLOCK 3 - BUILDING D - SOUTH WEST PERSPECTIVE



# Block 3: Special Land Use – Architectural Elevations





**BLOCK 3 - BUILDING D - WEST ELEVATION** 







BLOCK 3 - BUILDING D - SOUTH ELEVATION

### Staff Recommendation



### **Staff Recommendation:**

City staff finds, subject to conditions, that the special land use application complies with the MainStreet at Coconut Creek PMDD, the City's Land Development Code, including Section 13-35 "Special Land Use", and the MainStreet Design Standards, and is consistent with the applicable goals, objectives, and policies of the City's Comprehensive Plan. If the application is recommended for approval by the Planning and Zoning Board or approved by the City Commission, City staff recommends appro