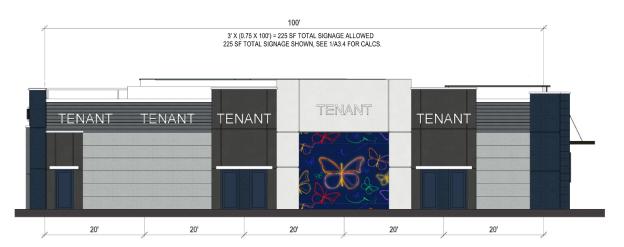

s, salads, and other hot and cold beverages.



# Block 3: Special Land Use – Architectural Perspectives





### **COLOR & MATERIALS LEGEND**



A1 TBD Artwork Placeholder



M1
Lorin
ColorIn Anod. Alum.
BlackMatt Short
Line Brush



P1 Sherwin-Williams SW 7006 Extra White



P2 Sherwin-Williams SW 9586 White Sesame



P3 Sherwin-Williams SW 7663 Monorail Silver



P4 Sherwin-Williams SW 7075 Web Gray



P5 Sherwin-Williams SW 7069 Iron Ore



P6 Sherwin-Williams SW 9185 In The Navy



**T1** *TBD*Large Tiles



W1 Z1
TBD TBD
Alum. Wood Grain Solar Panel System
Panels, or sim.
Red Cedar





1 BLOCK 3 - BUILDING D - WEST PERSPECTIVE



2 BLOCK 3 - BUILDING D - SOUTH WEST PERSPECTIVE



# Block 3: Special Land Use – Architectural Elevations





**BLOCK 3 - BUILDING D - WEST ELEVATION** 







BLOCK 3 - BUILDING D - SOUTH ELEVATION

### Staff Recommendation



### **Staff Recommendation:**

City staff finds, subject to conditions, that the special land use application complies with the MainStreet at Coconut Creek PMDD, the City's Land Development Code, including Section 13-35 "Special Land Use", and the MainStreet Design Standards, and is consistent with the applicable goals, objectives, and policies of the City's Comprehensive Plan. If the application is recommended for approval by the Planning and Zoning Board or approved by the City Commission, City staff recommends approval subject to conditions.

# Anticipated Approval Schedule & Approvals Required









# MainStreet Traffic Analysis



Table 3: Main Street - Trip Generation Summary

The Special Land Use traffic is