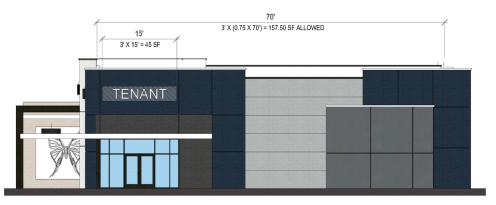

alads, and other hot and cold beverages.



# Block 3: Special Land Use – Architectural Perspectives





### **COLOR & MATERIALS LEGEND**



A1 TBD Artwork Placeholder



M1
Lorin
ColorIn Anod. Alum.
BlackMatt Short
Line Brush



P1 Sherwin-Williams SW 7006 Extra White



P2 Sherwin-Williams SW 9586 White Sesame



P3 Sherwin-Williams SW 7663 Monorail Silver



P4 Sherwin-Williams SW 7075 Web Gray



P5 Sherwin-Williams SW 7069 Iron Ore



P6 Sherwin-Williams SW 9185 In The Navy



**T1** *TBD*Large Tiles



W1 Z1
TBD TBD
Alum. Wood Grain Solar Panel System
Panels, or sim.
Red Cedar





1 BLOCK 3 - BUILDING D - WEST PERSPECTIVE



2 BLOCK 3 - BUILDING D - SOUTH WEST PERSPECTIVE



# Block 3: Special Land Use – Architectural Elevations





**BLOCK 3 - BUILDING D - WEST ELEVATION** 







BLOCK 3 - BUILDING D - SOUTH ELEVATION

### Staff Recommendation



### **Staff Recommendation:**

City staff finds, subject to conditions, that the special land use application complies with the MainStreet at Coconut Creek PMDD, the City's Land Development Code, including Section 13-35 "Special Land Use", and the MainStreet Design Standards, and is consistent with the applicable goals, objectives, and policies of the City's Comprehensive Plan. If the application is recommended for approval by the Planning and Zoning Board or approved by the City Commission, City staff recommends approval subject to conditions.

# Anticipated Approval Schedule & Approvals Required









# MainStreet Traffic Analysis



Table 3: Main Street - Trip Generation Summary

The Special Land Use traffic is acc