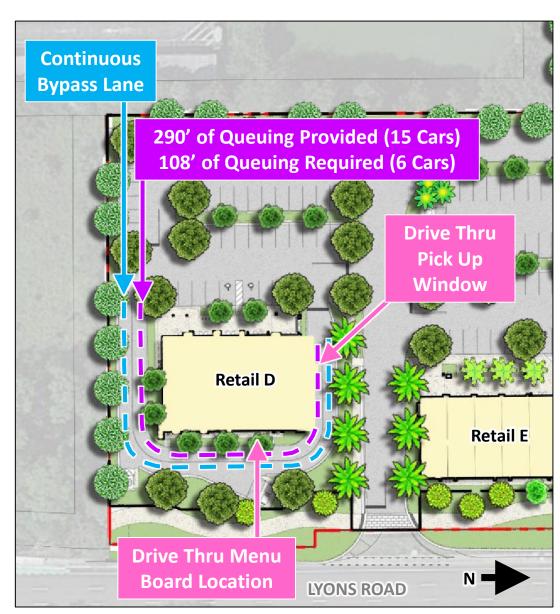

t, but many can be carry-out, mobile pickup, or drive-thru orders
- Typically serves lunch and dinner; some serve breakfast
- Typical duration of stay for an eat-in customer is 40 minutes or less
- Typical examples include, but are not limited to Just Salad, Chipotle, Cava, Habit Burger, Panera, Sweetgreen, etc.
- Examples of non-fast casual restaurants are: McDonalds, Taco Bell, Wendy's, Burger King, Chick Fil A, etc.

"Coffee Shop" - a coffee and donut restaurant that has a drive-through window and a walk-in entrance area where a patron can purchase and consume items. The restaurant sells freshly brewed coffee (and coffee-related accessories) and a variety of food/drink products such as donuts, bagels, breads, muffins, cakes, sandwiches, wraps, salads, and other hot and cold beverages.



# Block 3: Special Land Use – Architectural Perspectives





### **COLOR & MATERIALS LEGEND**



A1 TBD Artwork Placeholder



M1
Lorin
ColorIn Anod. Alum.
BlackMatt Short
Line Brush



P1 Sherwin-Williams SW 7006 Extra White



P2 Sherwin-Williams SW 9586 White Sesame



P3 Sherwin-Williams SW 7663 Monorail Silver



P4 Sherwin-Williams SW 7075 Web Gray



P5 Sherwin-Williams SW 7069 Iron Ore



P6 Sherwin-Williams SW 9185 In The Navy



**T1** *TBD*Large Tiles



W1 Z1
TBD TBD
Alum. Wood Grain Solar Panel System
Panels, or sim.
Red Cedar





1 BLOCK 3 - BUILDING D - WEST PERSPECTIVE



2 BLOCK 3 - BUILDING D - SOUTH WEST PERSPECTIVE



# Block 3: Special Land Use – Architectural Elevations





**BLOCK 3 - BUILDING D - WEST ELEVATION** 







BLOCK 3 - BUILDING D - SOUTH ELEVATION