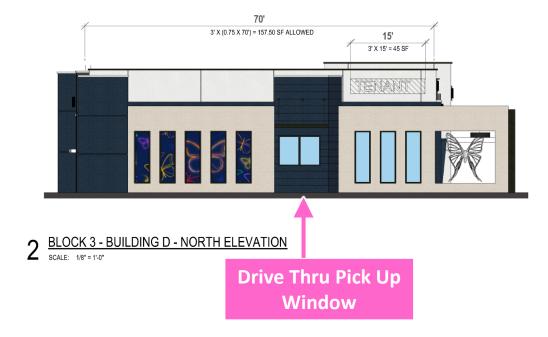

salads, and other hot and cold beverages.



# Block 3: Special Land Use – Architectural Perspectives





### **COLOR & MATERIALS LEGEND**



A1 TBD Artwork Placeholder



M1
Lorin
ColorIn Anod. Alum.
BlackMatt Short
Line Brush



P1 Sherwin-Williams SW 7006 Extra White



P2 Sherwin-Williams SW 9586 White Sesame



P3 Sherwin-Williams SW 7663 Monorail Silver



P4 Sherwin-Williams SW 7075 Web Gray



P5 Sherwin-Williams SW 7069 Iron Ore



P6 Sherwin-Williams SW 9185 In The Navy



**T1** *TBD*Large Tiles



W1 Z1
TBD TBD
Alum. Wood Grain Solar Panel System
Panels, or sim.
Red Cedar





1 BLOCK 3 - BUILDING D - WEST PERSPECTIVE



2 BLOCK 3 - BUILDING D - SOUTH WEST PERSPECTIVE



# Block 3: Special Land Use – Architectural Elevations





**BLOCK 3 - BUILDING D - WEST ELEVATION** 







BLOCK 3 - BUILDING D - SOUTH ELEVATION

### Staff Recommendation



### **Staff Recommendation:**

City staff finds, subject to conditions, that the special land use application complies with the MainStreet at Coconut Creek PMDD, the City's Land Development Code, including Section 13-35 "Special Land Use", and the MainStreet Design Standards, and is consistent with the applicable goals, objectives, and policies of the City's Comprehensive Plan. If the application is recommended for approval by the Planning and Zoning Board or approved by the City Commission, City staff recommends approval subject to conditions.

# Anticipated Approval Schedule & Approvals Required









# MainStreet Traffic Analysis



Table 3: Main Street - Trip Generation Summary

The Special Land Use traffic is a