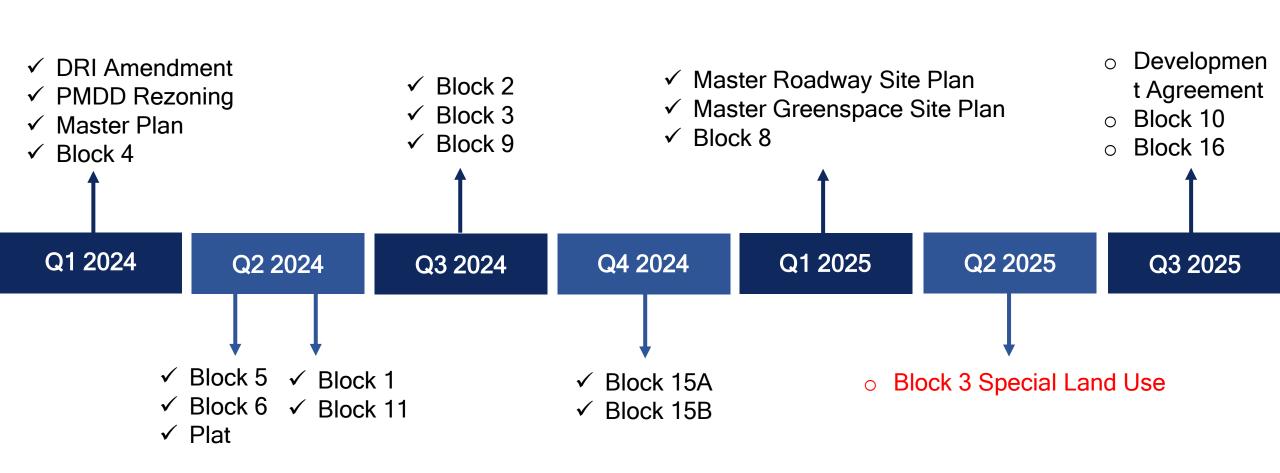

Block 3 Special
Land Use at
mainstreet
live better.

Planning and Zoning Board Meeting
June 11, 2025