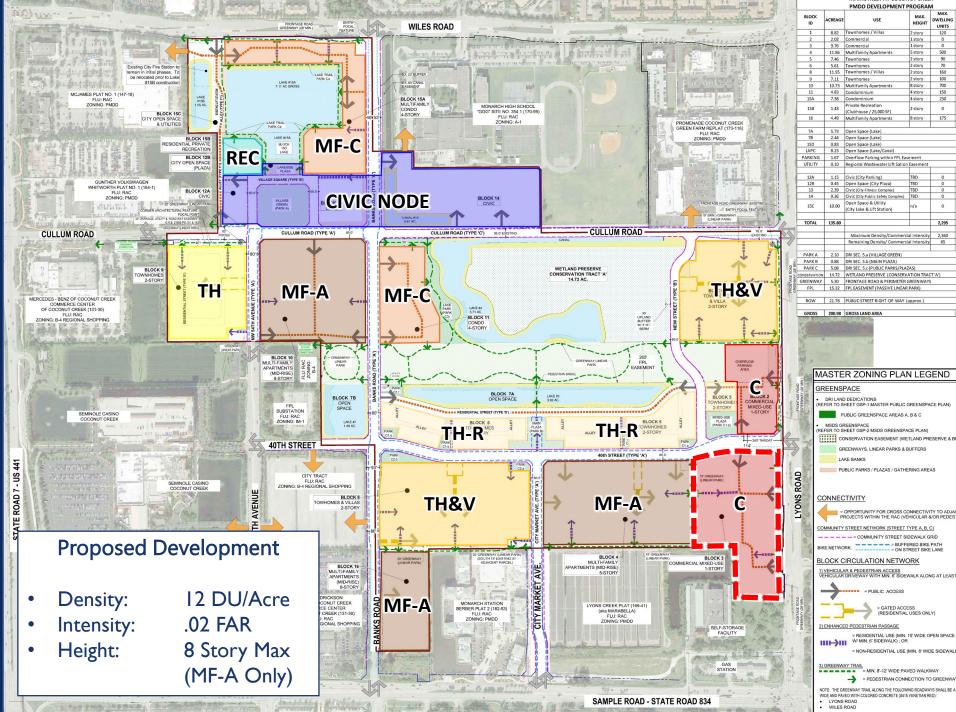

### **Approved** Master Zoning Plan

### **Zoning Legend**

Commercial

Multifamily MF-A **Apartments** 

Multifamily MF-C Condominiums

**Townhomes** TH&V and Villas

Rear Load TH-R Townhomes

Front and Rear TH **Load Townhomes** 

Private REC Recreation