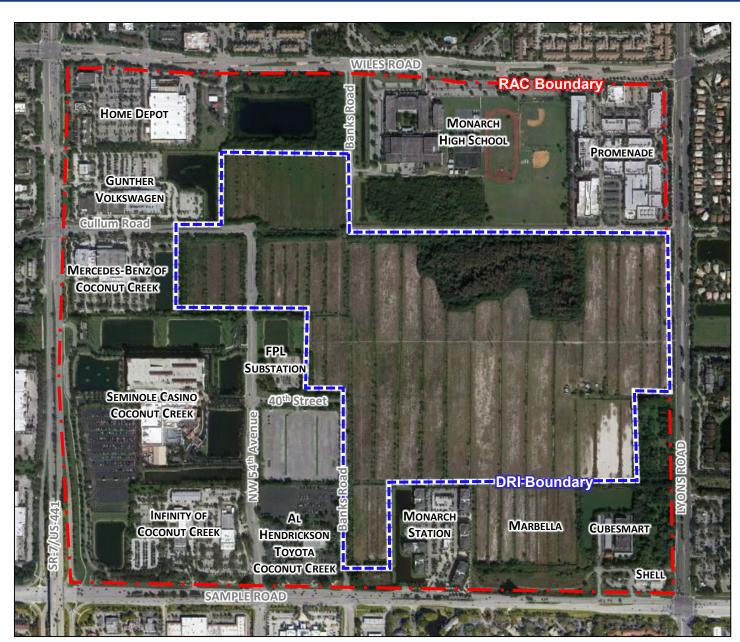

landscape architects and planners









## Property History



### **MainStreet Design Standards**

Adopted: December 9, 2004Amended: November 13, 2008

### RAC Adopted: December 20, 2005

- 2,700 Multifamily Dwelling Units
- 1,250,000 SF Commercial/Office use
- 303,000 SF Community Facilities
- 1,300 Hotel Rooms
- 14.7 acres Conservation
- 5.0 acres Min. Recreation and Open Space Land Uses

### DRI Adopted: August 26, 2010

- 3,750 Residential Dwelling Units
- •1,625,000 SF Commercial Use
- 525,000 SF Office Use

### RAC Amended: September 21, 2010

- 6,450 Multifamily Dwelling Units
- 3,300,000 SF Commercial Use
- 1,094,500 SF Office Use
- 303,000 SF Community Facilities
- 1,300 Hotel Rooms
- 14.7 acres Conservation
- 5.0 acres Min. Recreation and Open Space Land Uses









### **Approved** Master Zoning Plan

### **Zoning Legend**

Commercial

Multifamily MF-A **Apartments** 

Multifamily MF-C Condominiums

**Townhomes** TH&V and Villas

Rear Load TH-R Townhomes

Front and Rear TH **Load Townhomes** 

Private REC Recreation

Civic Node



| 3             |                                 | MAINSTREET AT COCONUT CREEK PMDD DEVELOPMENT PROGRAM |               |