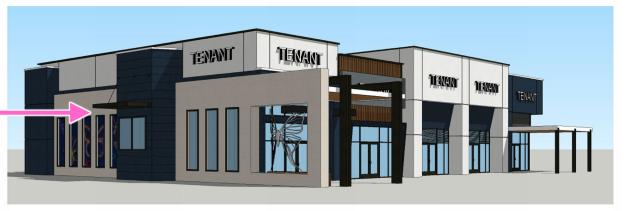

ies) and a variety of food/drink products such as donuts, bagels, breads, muffins, cakes, sandwiches, wraps, salads, and other hot and cold beverages.



# Block 3: Special Land Use – Architectural Perspectives





### **COLOR & MATERIALS LEGEND**



A1 TBD Artwork Placeholder



M1
Lorin
ColorIn Anod. Alum.
BlackMatt Short
Line Brush



P1 Sherwin-Williams SW 7006 Extra White



P2 Sherwin-Williams SW 9586 White Sesame



P3 Sherwin-Williams SW 7663 Monorail Silver



P4 Sherwin-Williams SW 7075 Web Gray



P5 Sherwin-Williams SW 7069 Iron Ore



P6 Sherwin-Williams SW 9185 In The Navy



**T1** *TBD*Large Tiles



W1 Z1
TBD TBD
Alum. Wood Grain Solar Panel System
Panels, or sim.
Red Cedar





1 BLOCK 3 - BUILDING D - WEST PERSPECTIVE



2 BLOCK 3 - BUILDING D - SOUTH WEST PERSPECTIVE



# Block 3: Special Land Use – Architectural Elevations





**BLOCK 3 - BUILDING D - WEST ELEVATION** 







BLOCK 3 - BUILDING D - SOUTH ELEVATION

### Staff Recommendation



### **Staff Recommendation:**

City staff finds, subject to conditions, that the special land use application complies with the MainStreet at Coconut Creek PMDD, the City's Land Development Code, including Section 13-35 "Special Land Use", and the MainStreet Design Standards, and is consistent with the applicable goals, objectives, and policies of the City's Comprehensive Plan. If the application is recommended for approval by the Planning and Zoning Board or approved by the City Commission, City staff recommends approval subject to conditions.

# Anticipated Approval Schedule & Approvals Required









# Main