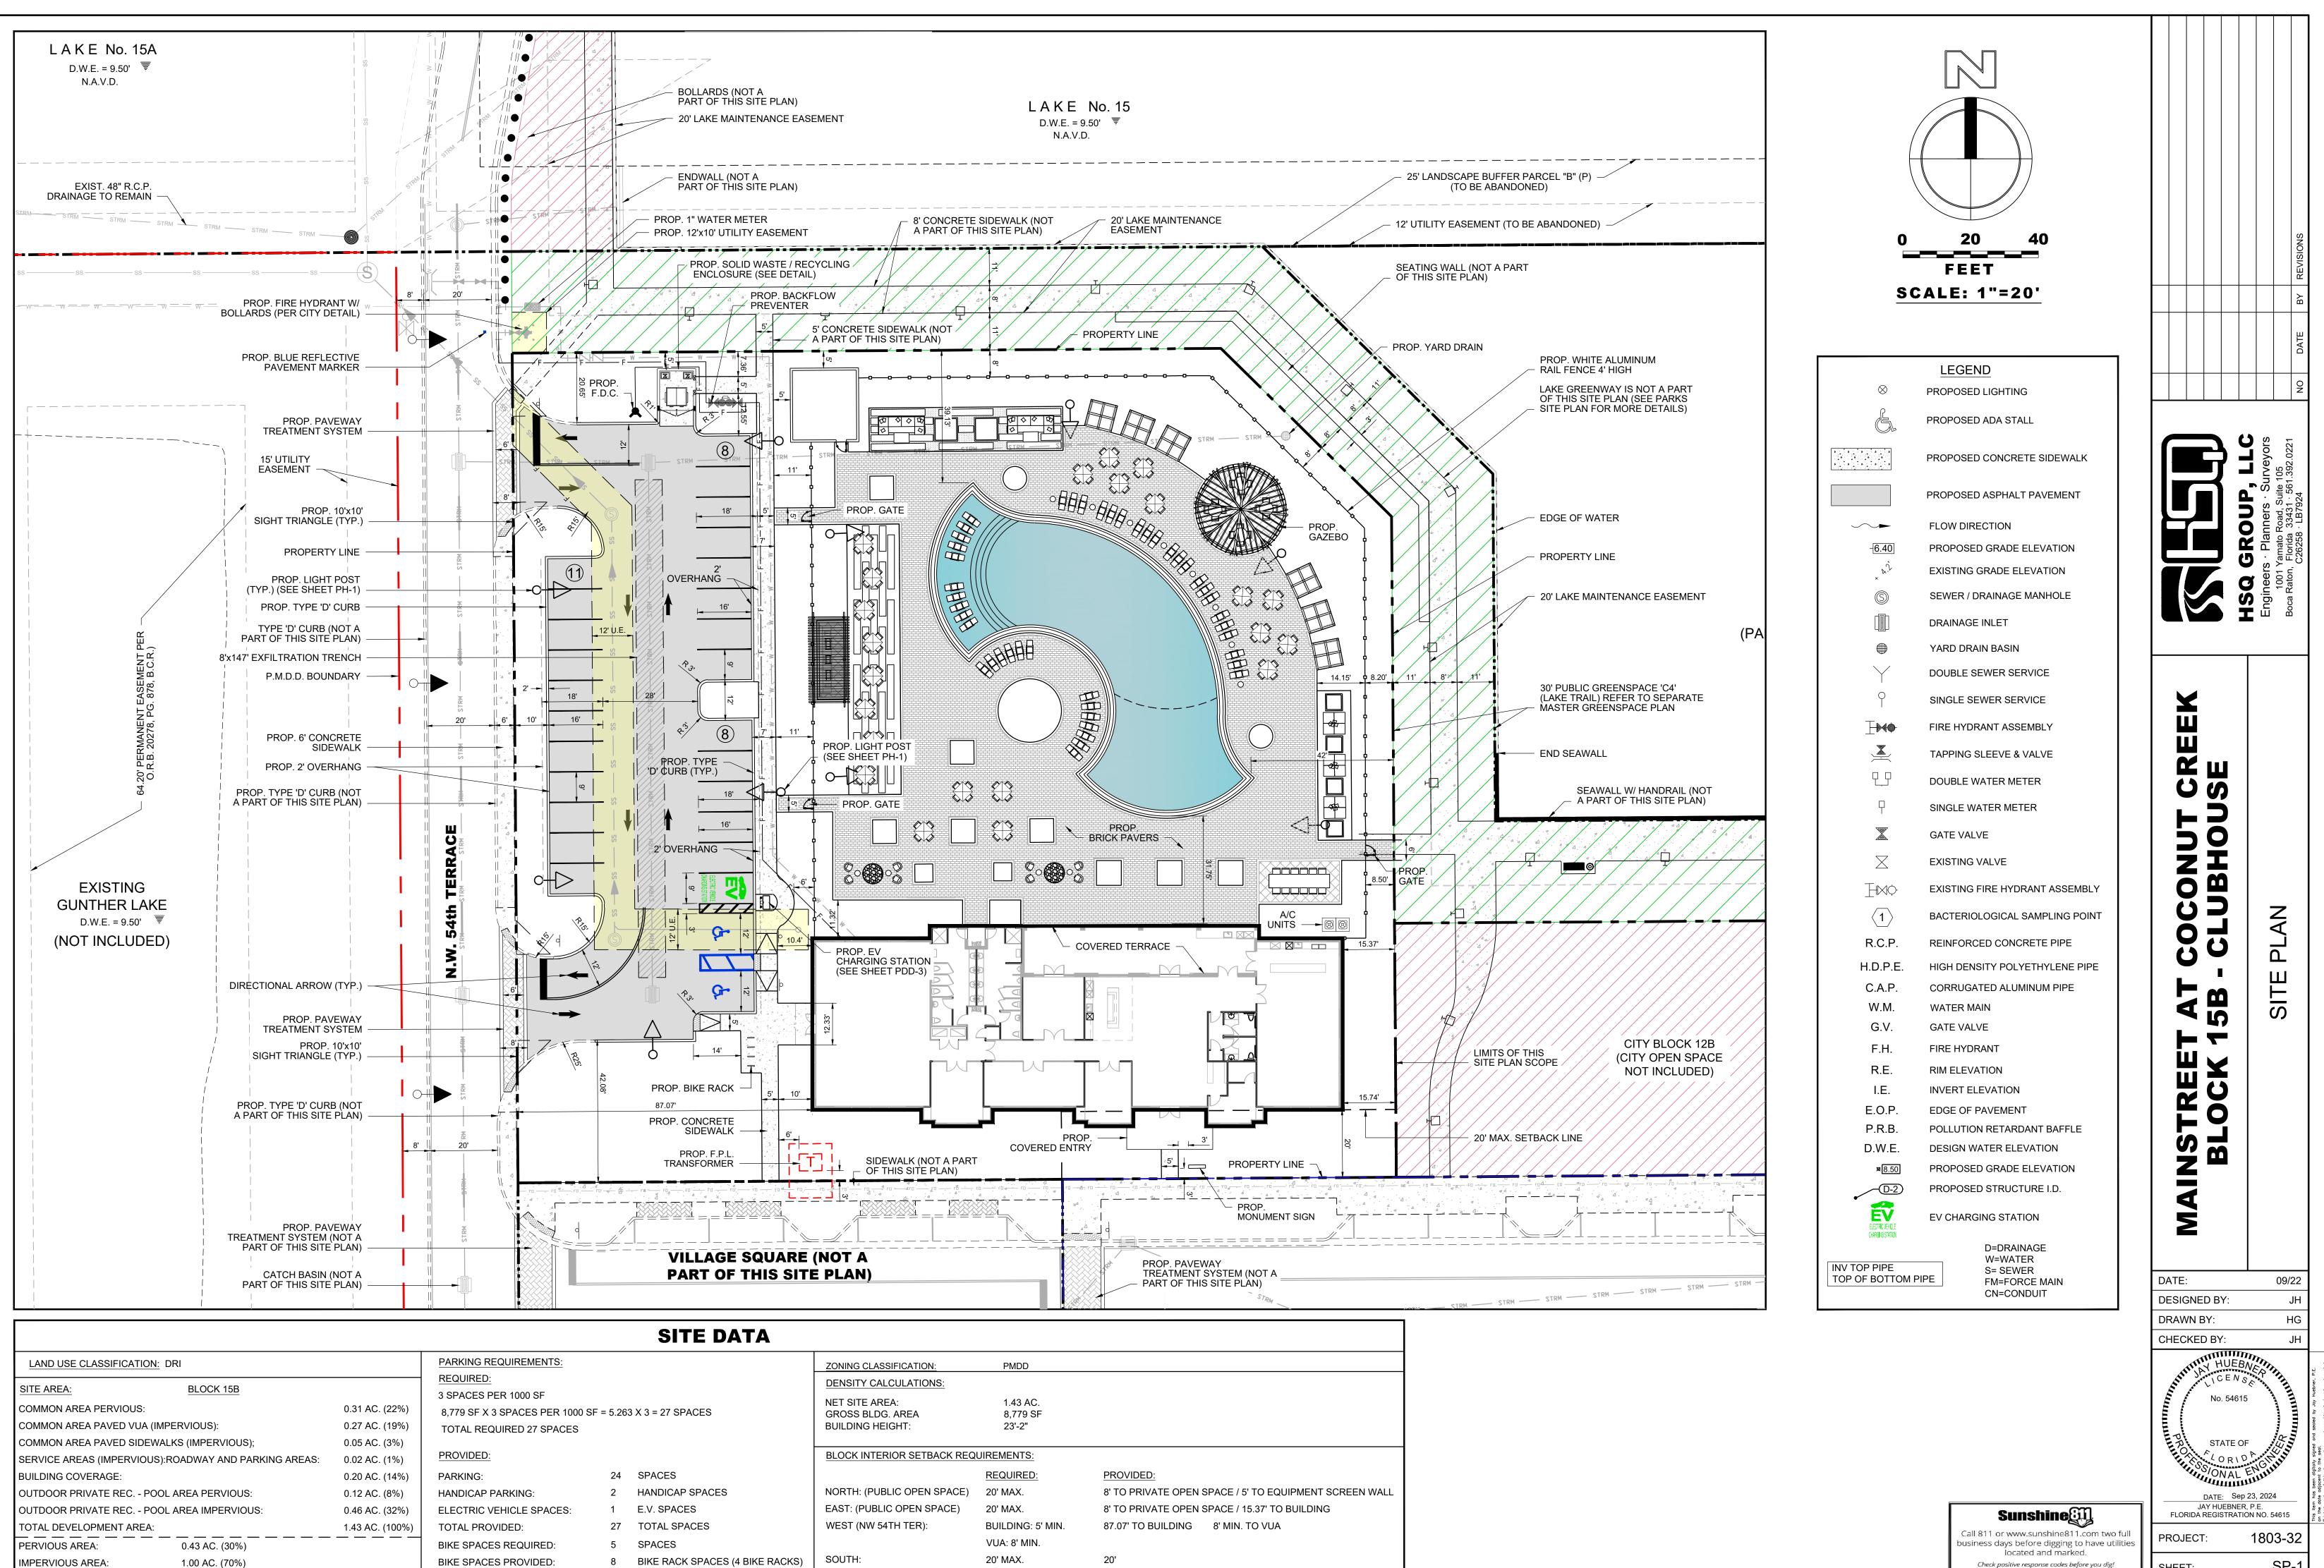

ſ  $\square$ X Ш

8 BIKE RACK SPACES (4 BIKE

| Α        |                                                        |                                |                                                     |     |
|----------|--------------------------------------------------------|--------------------------------|-----------------------------------------------------|-----|
|          | ZONING CLASSIFICATION:                                 | PMDD                           |                                                     |     |
|          | DENSITY CALCULATIONS:                                  |                                |                                                     |     |
|          | NET SITE AREA:<br>GROSS BLDG. AREA<br>BUILDING HEIGHT: | 1.43 AC.<br>8,779 SF<br>23'-2" |                                                     |     |
|          | BLOCK INTERIOR SETBACK REQUIREMENTS:                   |                                |                                                     |     |
|          |                                                        | REQUIRED:                      | PROVIDED:                                           |     |
|          | NORTH: (PUBLIC OPEN SPACE)                             | 20' MAX.                       | 8' TO PRIVATE OPEN SPACE / 5' TO EQUIPMENT SCREEN W | ALL |
|          | EAST: (PUBLIC OPEN SPACE)                              | 20' MAX.                       | 8' TO PRIVATE OPEN SPACE / 15.37' TO BUILDING       |     |
|          | WEST (NW 54TH TER):                                    | BUILDING: 5' MIN.              | 87.07' TO BUILDING 8' MIN. TO VUA                   |     |
|          |                                                        | VUA: 8' MIN.                   |                                                     |     |
| E RACKS) | SOUTH:                                                 | 20' MAX.                       | 20'                                                 |     |