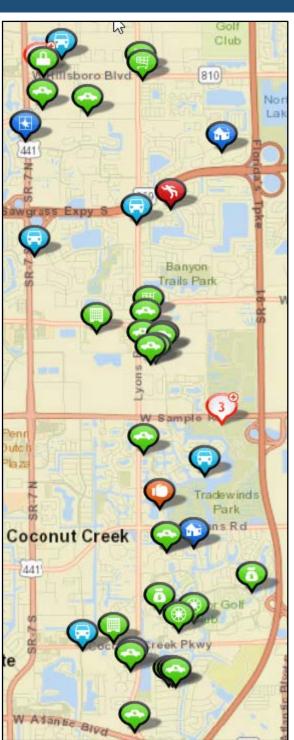

A net decrease of 9 Part One Crimes from week-ending Sep 1 to week-ending Sep 8 is due to decreases in All Other Larceny (-3), Theft from Motor Vehicle (-2), Residential Burglary (-2), Purse-snatching (-1), Shoplifting (-1), and Theft from Building (-1). The only increase during this time period was in Aggravated Assault, which increased from 0 to 1 and involved a road rage altercation in the drive-thru at McDonald's.

Although Theft from Motor Vehicle decreased by 3 in the past week, it's worth noting that the prior week experienced a rather significant increase from 2 to 11, including 7 vehicles burglarized on 9/1 in Coquina for which an arrest was made. In the past week, there have been multiple vehicle burglaries in South Creek and Pond Apple III plus another in Golden Raintree IV. In general, they have been occurring in neighborhoods east of Lyons Rd. All but one of the most recent incidents have occurred in the overnight hours between about 0100-0400. Recent

incidents have occurred Sat-Sun, Mon-Tue, and Tue-Wed and have also all involved unlocked vehicles and the loss of cash, personal documents/credit cards, and personal items.