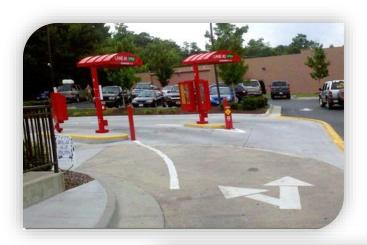

### DUAL DRIVE-THRU

~60% of Chick-Fil-A operations take place at the drive-thru.

Chick-Fil-A was the first restaurant of this type to re-design the drive-thru with two lanes to accommodate more queueing capacity on site and avoid bottlenecks.