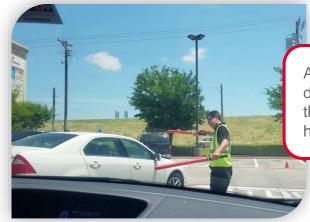

### **FACE-TO-FACE ORDERING**

Chick-fil-A has implemented the technology and training to deploy attendants to the drive-thru at peak hours to collect orders and payment with a tablet.

These attendants can also help deliver orders to help facilitate cars out of the drive-thru.

Attendants can also help direct traffic in and out of the drive thru at peak hours.