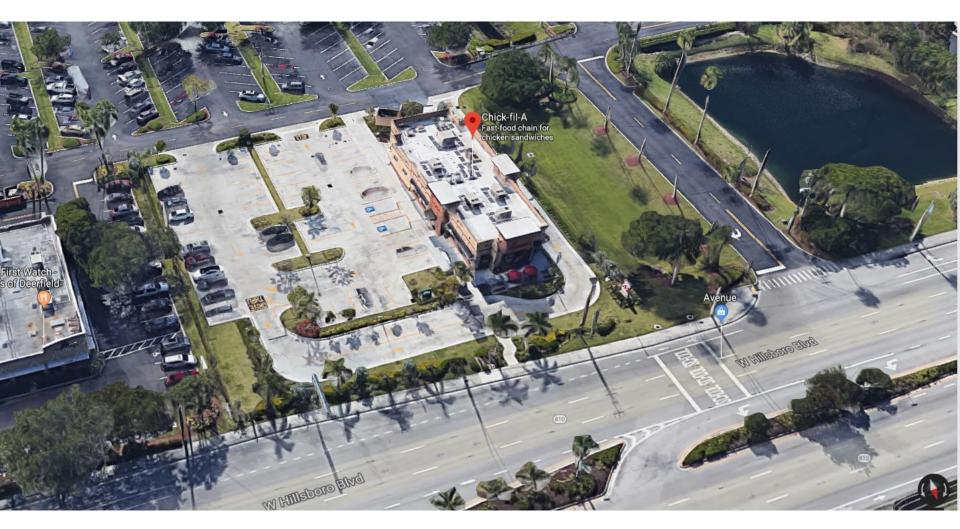

## **AERIAL MAP**

• Chick-fil-A site: 1.09 acres

FLU: Commercial

Zoning: PCD – Planned Commerce District