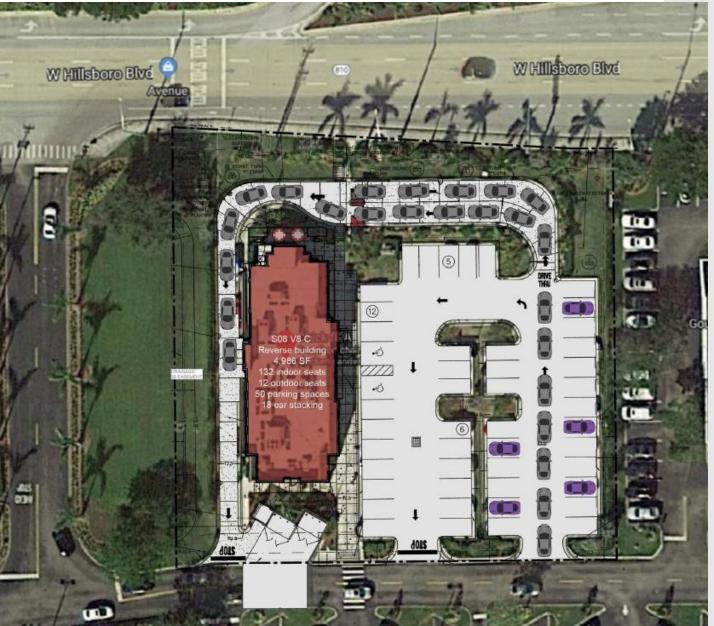

# **OLDER DESIGNS**

Chick-Fil-A #3369 – Deerfield Beach

## **OLDER DESIGNS**

- Opened in Sept 2015
- ✓ 4,986 SF (20% bigger)
- Oual drive thru
- 132 indoor seats
- I2 outdoor seats
- 18 vehicle stacking
- 48 parking spaces provided (48 required)