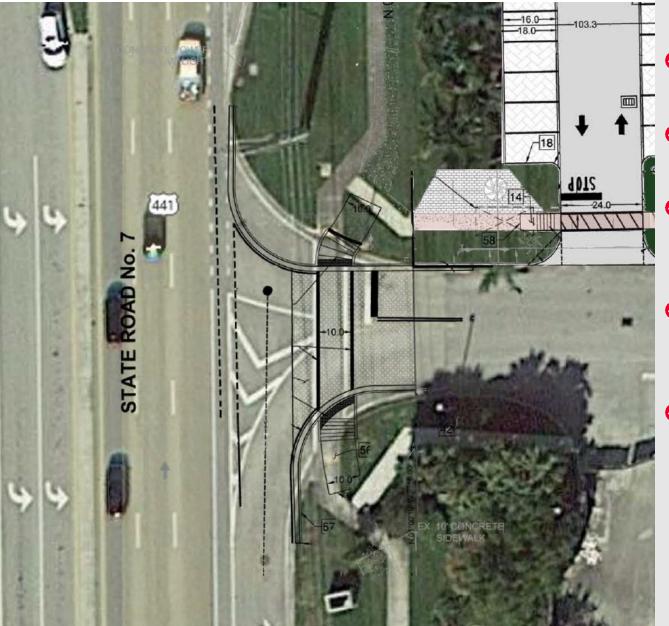

## **OFFSITE IMPROVEMENTS**

- Modifying ingress and egress conditions
- Safer vehicular circulation
- Project reviewed and access approved by FDOT
- Access reviewed by Broward County at design stage
- The project will be constructed in coordination with FDOT's current multimodal improvements to SR7.