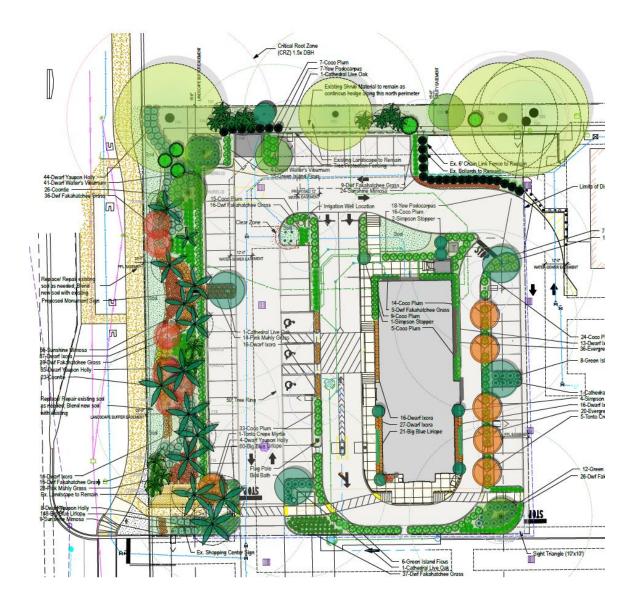

### **ALTERNATIVE I LANDSCAPE PLAN**

- 28.6% open space
- 55.6% native trees
- 59.3% native shrubs and groundcover
- 5,673 SF of interior
   VUA landscape
   provided (250 SF
   required)
- 13 trees (1,097 SF) removed; 14 trees provided (2,350 SF)
- 17 trees are being relocated to preserve them

### **ALTERNATIVE II LANDSCAPE PLAN**

- 28.6% open space
- 55.07% native trees
- 54% native shrubs and groundcover
- 2,081 SF of interior VUA landscape provided (236 SF required)