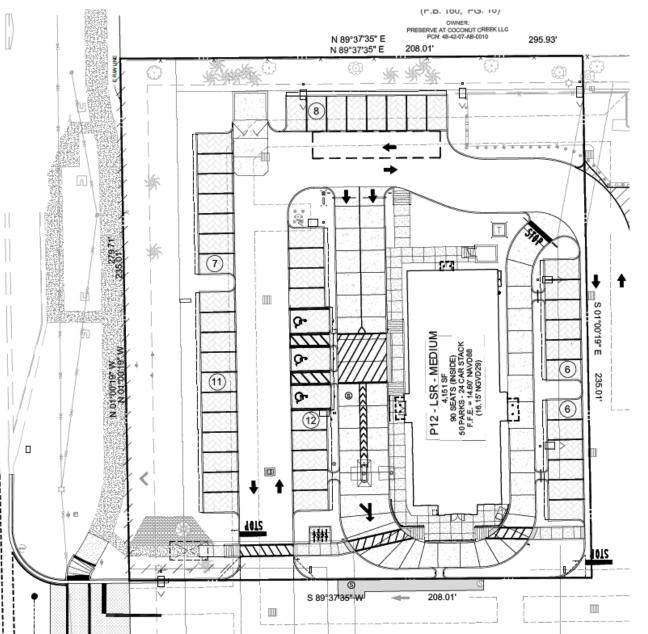

#### **Site Plan Application**

Chick-Fil-A, Inc. ("CFA") is currently proposing to develop a 4,151 square foot single-story Chick-Fil-A restaurant including drive through facilities on a +/- 1.09 acre pad.

## **ALTERNATIVE I SITE PLAN**

- 55 parking spaces provided (242 total shopping center spaces)
- 90 indoor seats
- 24 car stacking
- Oual drive-thru
- 1 electric vehicle charging station

## **ALTERNATIVE II SITE PLAN**

- 50 parking spaces provided (237 total shopping center spaces)
- 90 indoor seats
- 24 car stacking
- Oual drive-thru
- 1 electric vehicle charging station