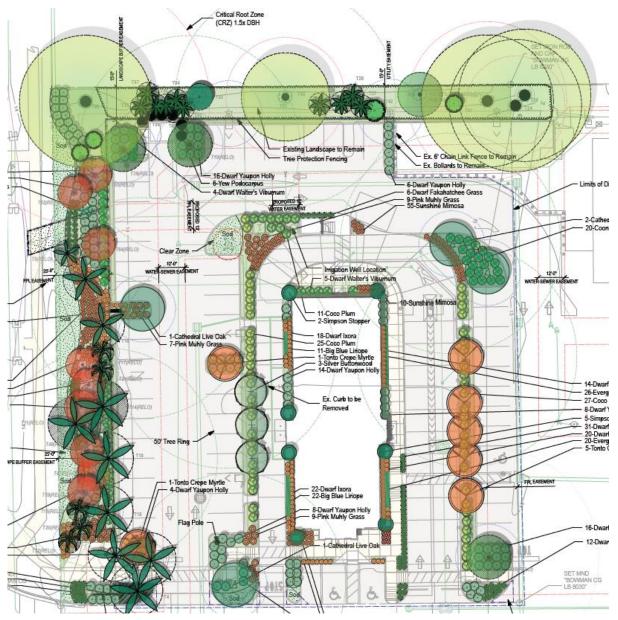

### **ALTERNATIVE I LANDSCAPE PLAN**

- 28.6% open space
- 55.6% native trees
- 59.3% native shrubs and groundcover
- 5,673 SF of interior
   VUA landscape
   provided (250 SF
   required)
- 13 trees (1,097 SF) removed; 14 trees provided (2,350 SF)
- 17 trees are being relocated to preserve them