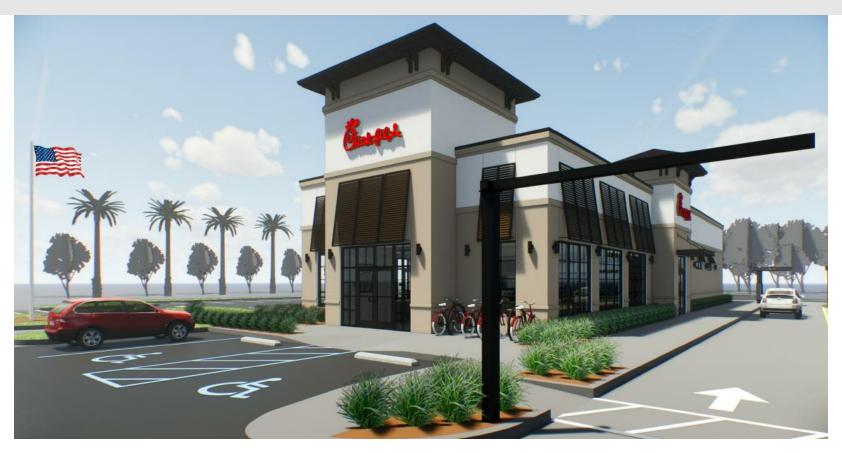

# **BUILDING RENDERINGS**

- Low-E, insulated high performance glazing to reduce solar heat gain
- LED interior lighting

- Specified EnergyStar appliances
- Min. 50% certified FSC accredited wood

# **BUILDING RENDERINGS**

- Heat island reduction (high albedo roofs, deciduous landscaping)
- Low-emission VOC flooring and paints

- On-site recycling
- Indoor 45% water use reduction (fixtures and process equipment)