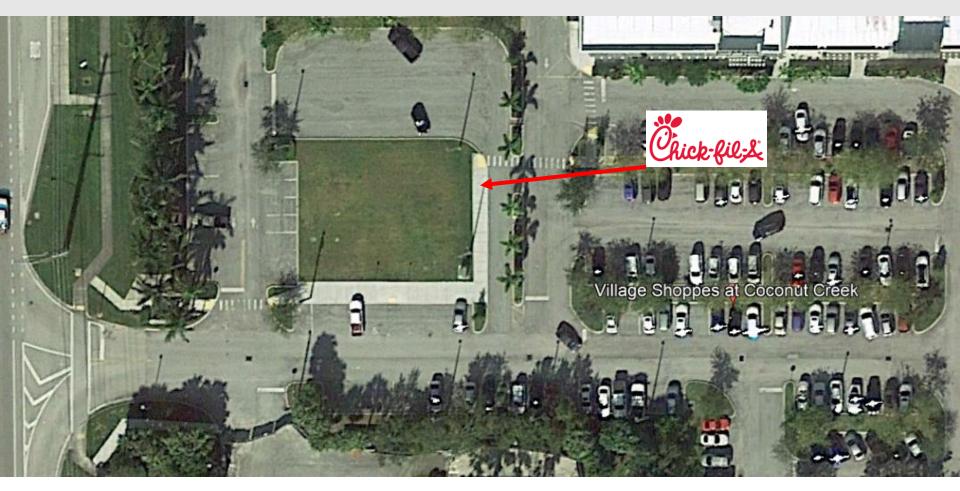

The Shopping Center is zoned PCD, Planned Commerce District, with an underlying Commercial land use designation.

Chick-Fil-A is looking to lease a currently vacant pad located within the boundaries of the Shopping Center to build the first state-of-the-art Chick-Fil-A restaurant in the City of Coconut Creek.

## **AERIAL MAP**

• Chick-fil-A site: 1.09 acres

FLU: Commercial

Zoning: PCD – Planned Commerce District