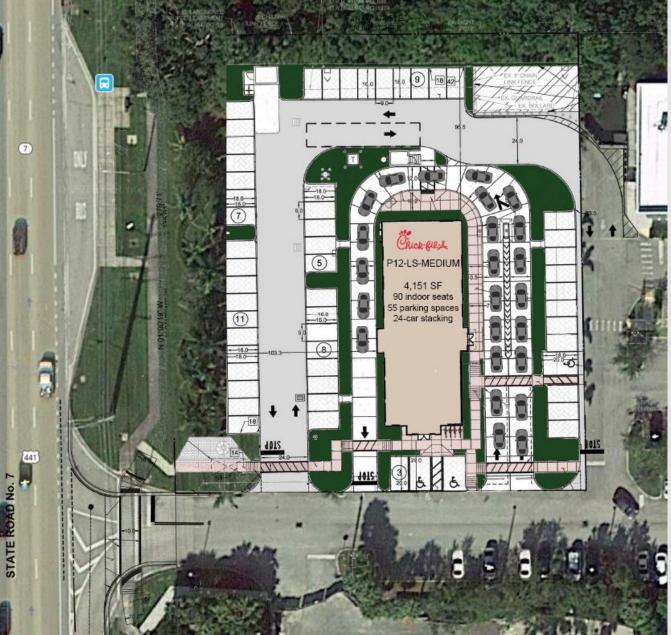

#### **Site Plan Application**

Chick-Fil-A, Inc. ("CFA") is currently proposing to develop a 4,151 square foot single-story Chick-Fil-A restaurant including drive through facilities on a +/- 1.09 acre pad.

## **ALTERNATIVE I SITE PLAN**

- 55 parking spaces provided (242 total shopping center spaces)
- 90 indoor seats
- 24 car stacking
- Oual drive-thru
- 1 electric vehicle charging station