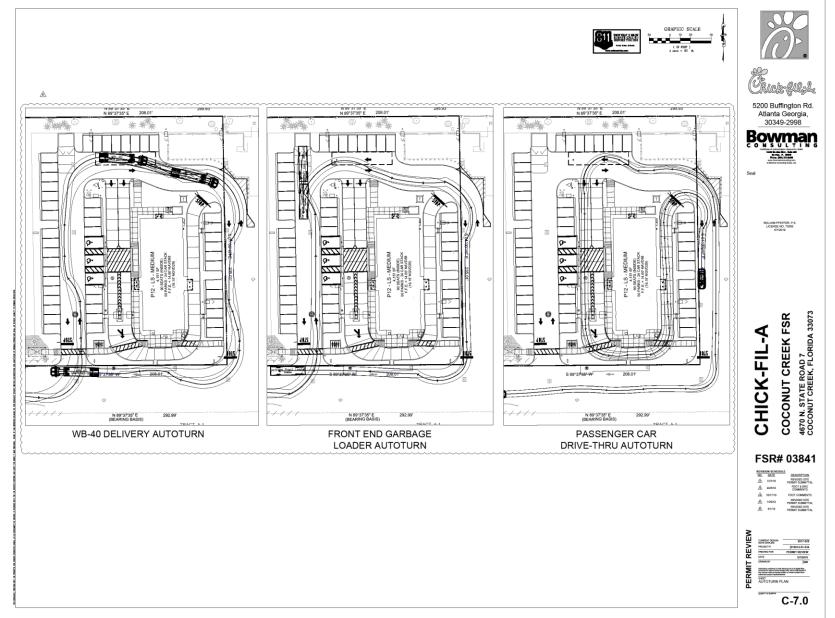

|                             | 218                               | 219                   | 230                                                                              | 210                   | 211                               | 223                   |
| Surplus (Unused) Spaces                                                                                                     |                             | 19                                | 18                    | 7                                                                                | 27                    | 26                                | 14                    |

Source: KBP Consulting, Inc.

### **AUTOTURN PLAN**



## **OFFSITE IMPROVEMENTS**



- Modifying ingress and egress conditions
- Safer vehicular circulation
- Project reviewed and access approved by FDOT
- Access reviewed by Broward County at design stage
- The project will be constructed in coordination with FDOT's current multimodal improvements to SR7.

# **OPERATIONAL IMPROVEMENTS**

In the past few years, Chick-Fil-A has implemented numerous initiatives to improve and make the drive-thru operations more efficient:



### DUAL DRIVE-THRU

~60% of Chick-Fil-A operations take place at the drive-thru.

Chick-Fil-A was the first restaurant of this type to re-design the drive-thru with two lanes to accommodate more queueing capacity on site and avoid bottlenecks.

National average speed-of-service time is 45 seconds.



# **OPERATIONAL IMPRO