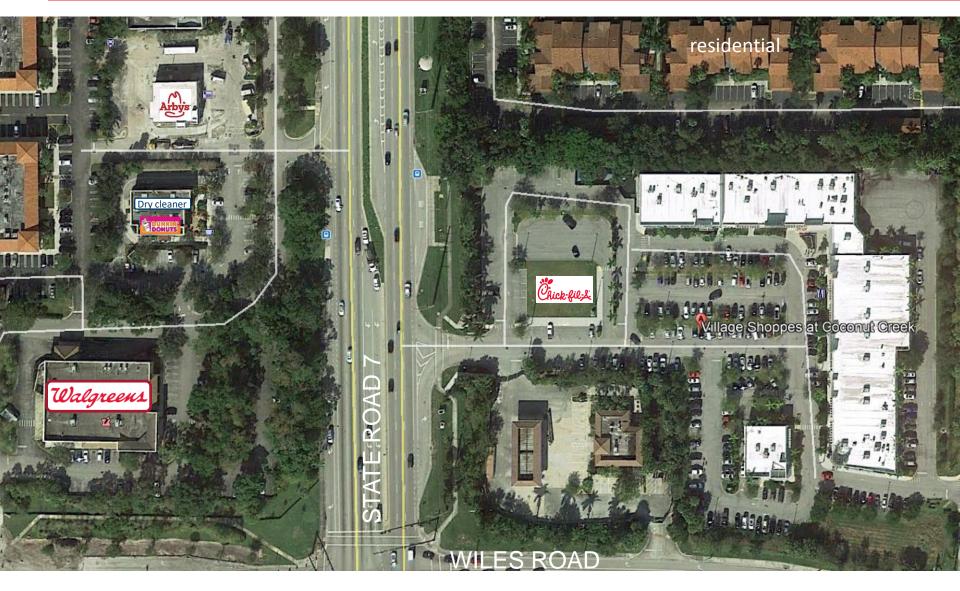

The Shopping Center is zoned PCD, Planned Commerce District, with an underlying Commercial land use designation.

Chick-Fil-A is looking to lease a currently vacant pad located within the boundaries of the Shopping Center to build the first state-of-the-art Chick-Fil-A restaurant in the City of Coconut Creek.

## **AERIAL MAP**

• Chick-fil-A site: 1.09 acres

FLU: Commercial

Zoning: PCD – Planned Commerce District