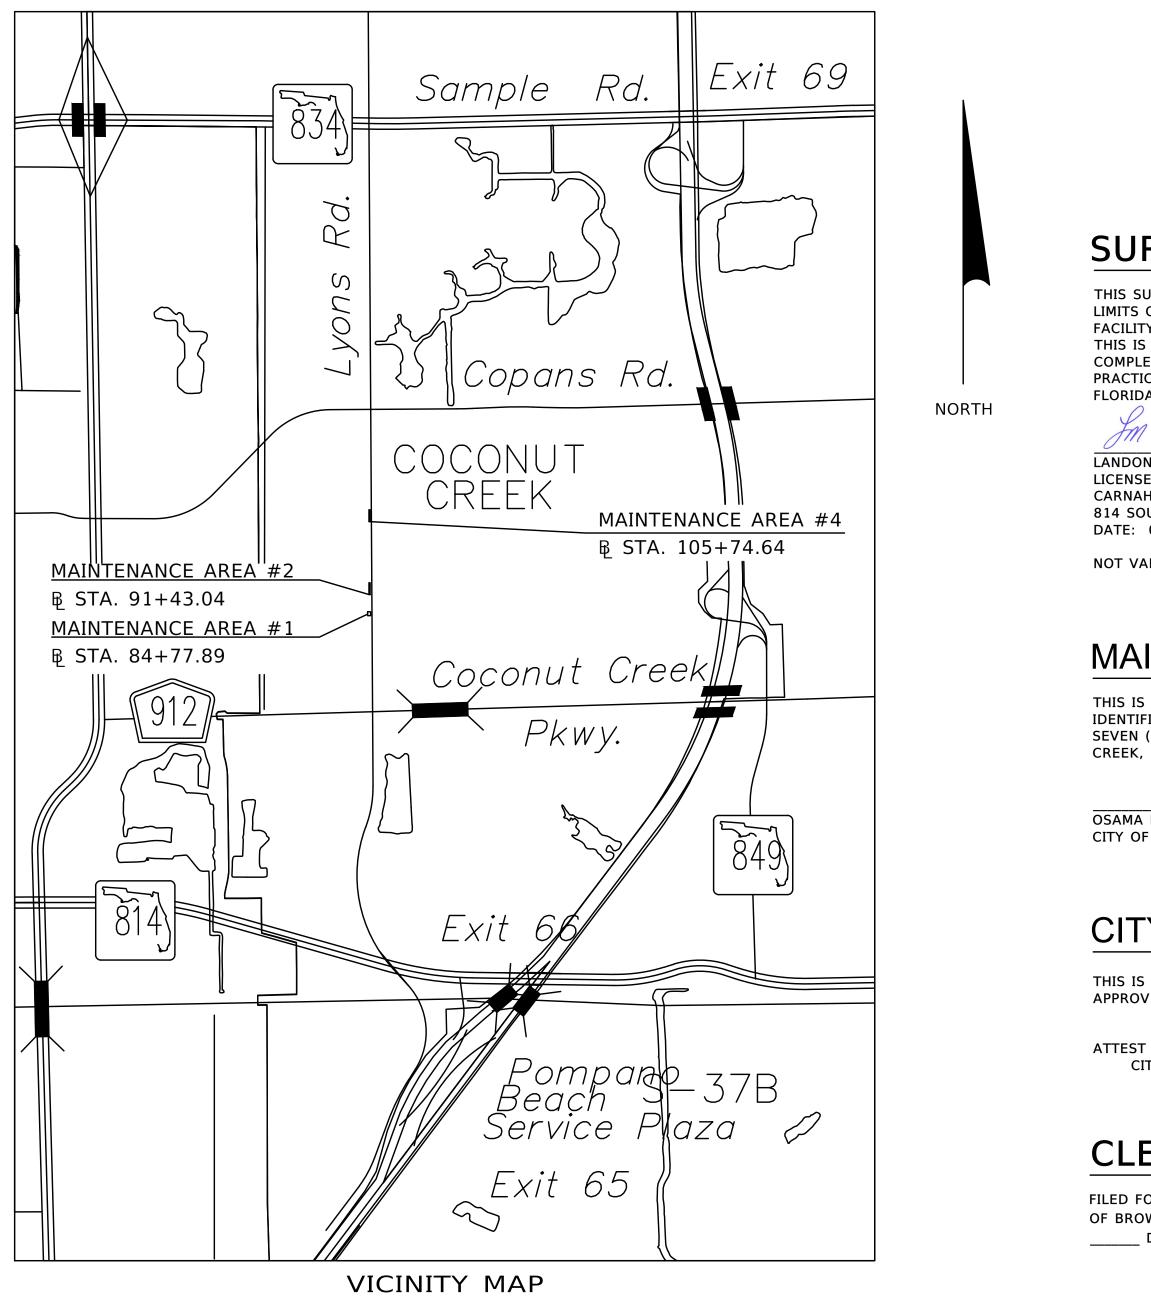

| SHEET INDEX |                       |  |  |  |  |  |  |  |
|-------------|-----------------------|--|--|--|--|--|--|--|
| SHEET No.   |                       |  |  |  |  |  |  |  |
| 1           | COVER SHEET           |  |  |  |  |  |  |  |
| 2           | DETAIL SHEET (AREA 1) |  |  |  |  |  |  |  |
| 3           | DETAIL SHEET (AREA 2) |  |  |  |  |  |  |  |
| 4           | DETAIL SHEET (AREA 4) |  |  |  |  |  |  |  |

#### LYONS ROAD - MAINTENANCE AREA #2

| <br>   |      |          |    |      |          |    |      |         | BY  | DATE       |                |
|--------|------|----------|----|------|----------|----|------|---------|-----|------------|----------------|
| <br>   |      |          |    |      |          |    |      | PRELIM  | NI  | 06/19/2019 | FED. PROJ. N/A |
| <br>   |      |          |    |      |          |    |      | FINAL   | LMC | 06/19/2019 |                |
| <br>BY | DATE | REVISION | BY | DATE | REVISION | BY | DATE | CHECKED | LMC | 06/19/2019 | LYONS ROAD     |