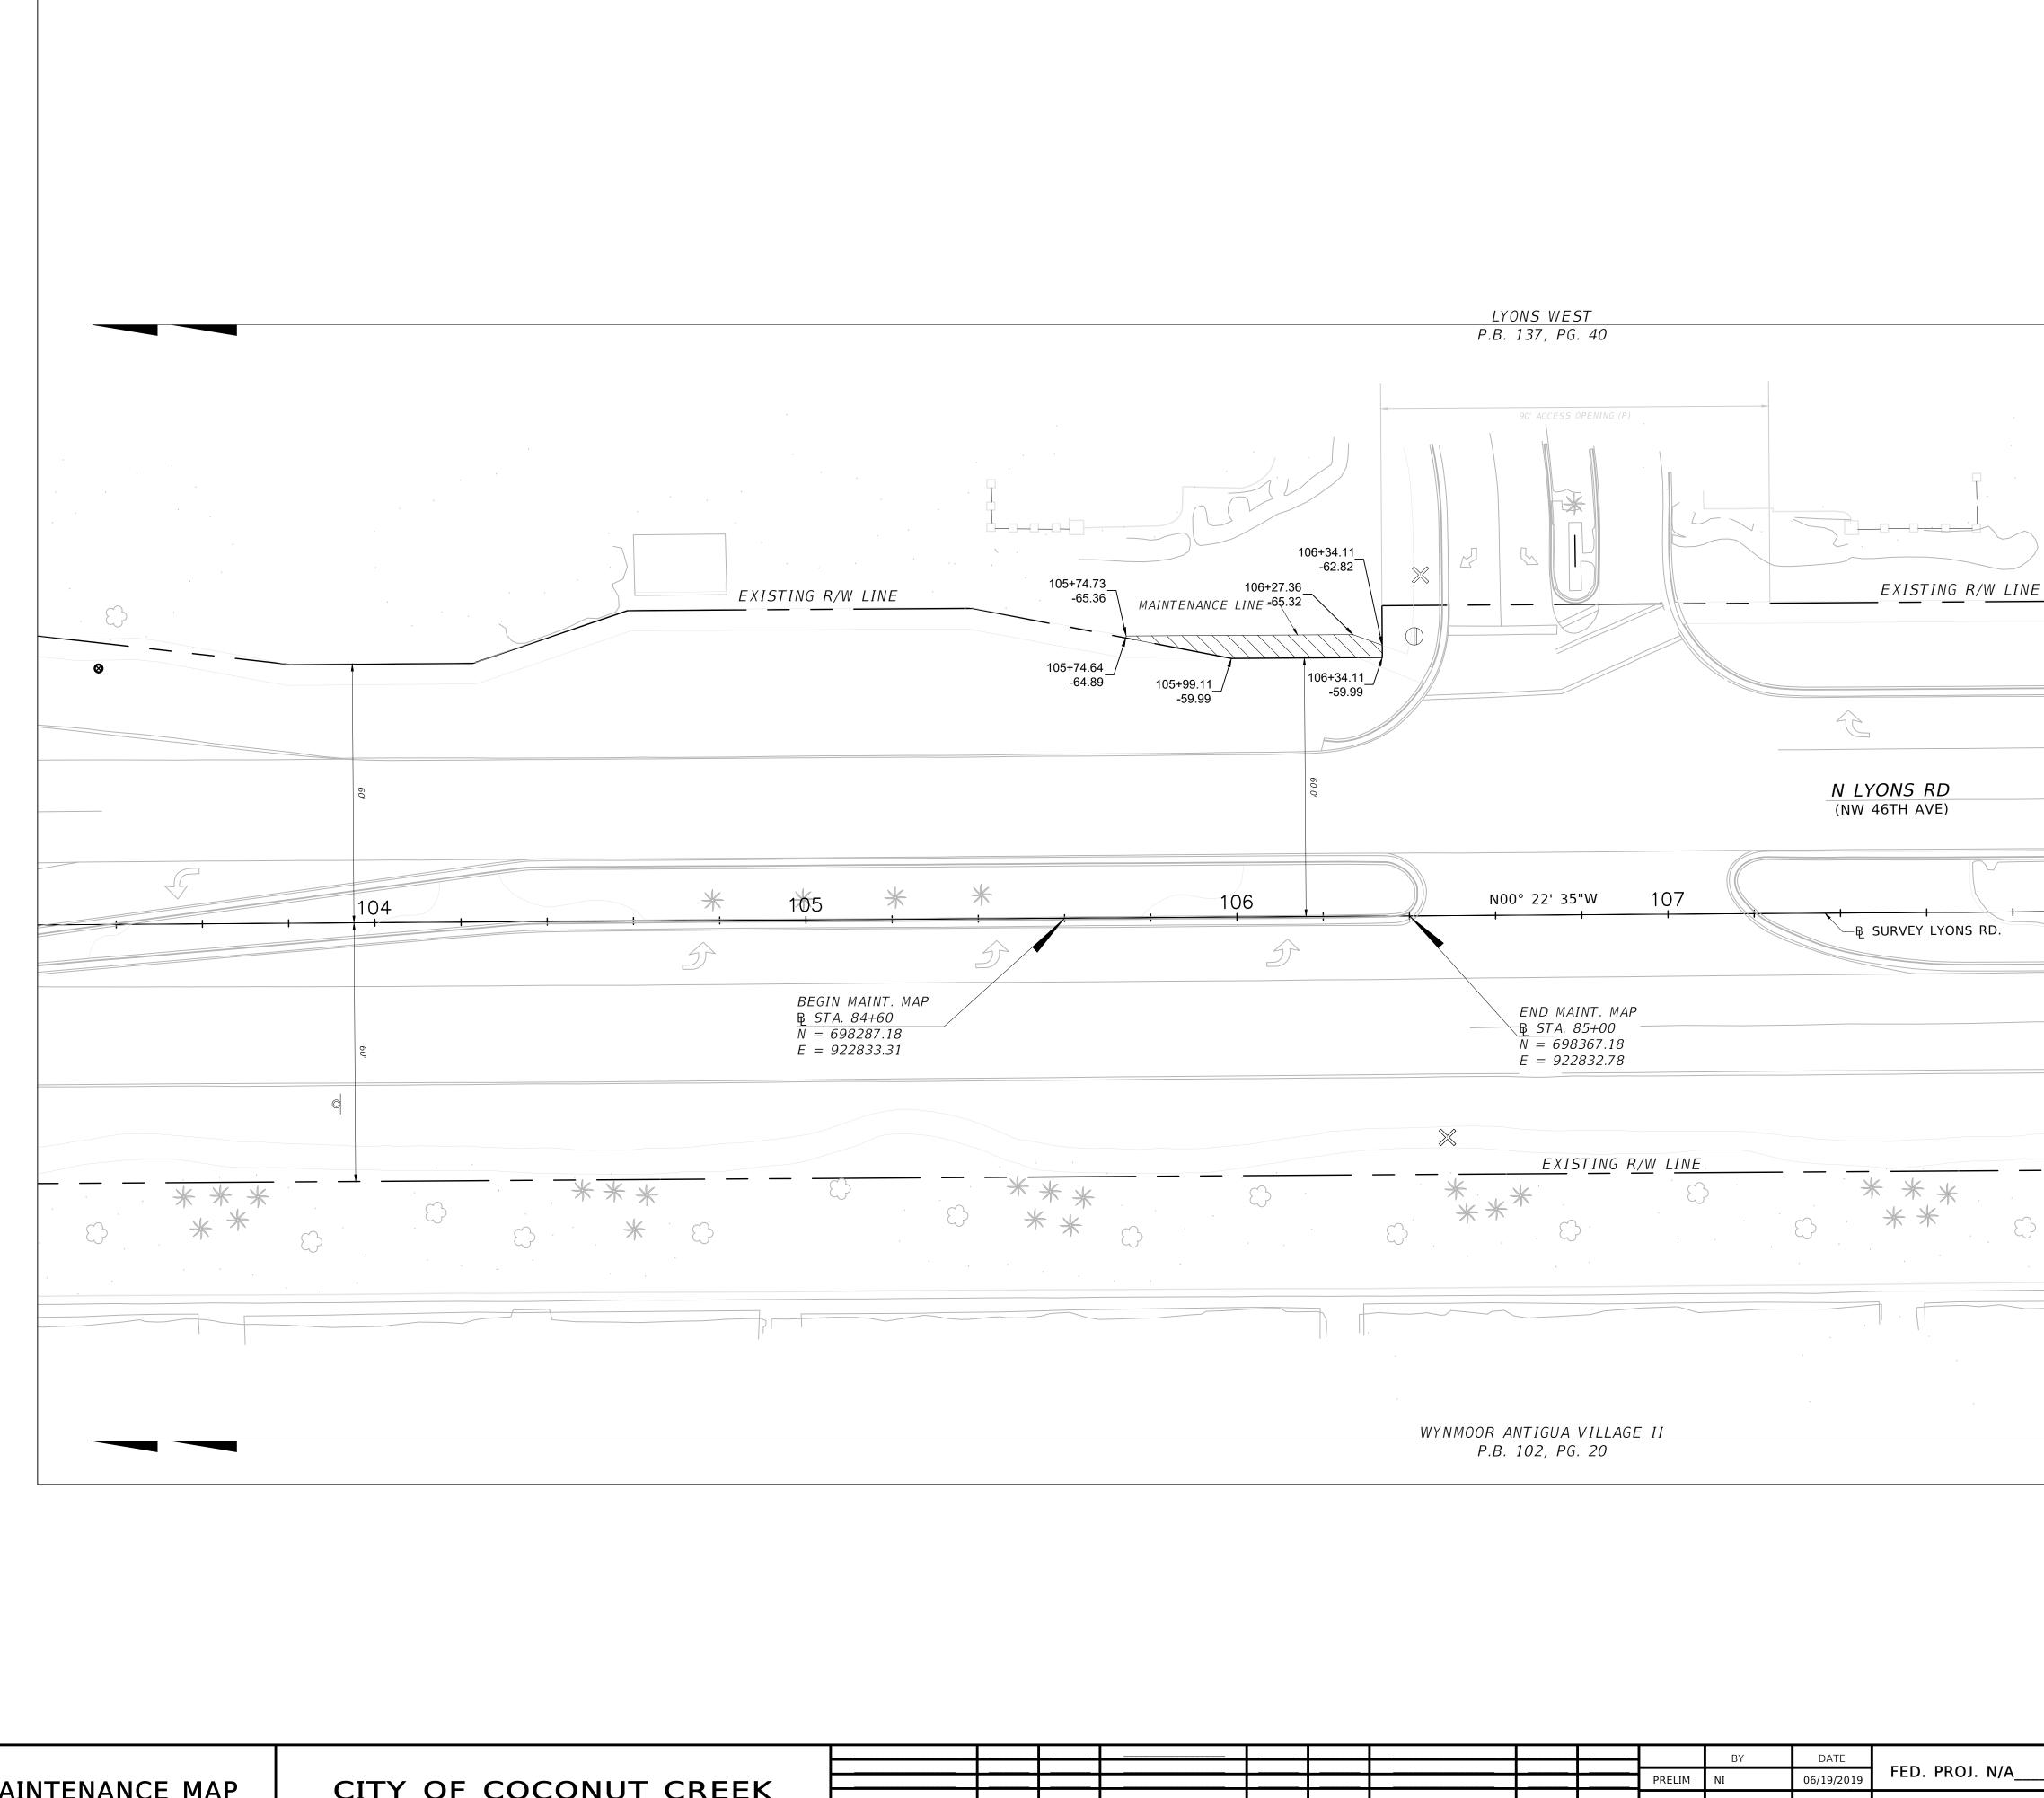

MAINTENANCE MAP

REVISION

## CITY OF COCONUT CREEK

# MAINTENANCE MAP SPECIFIC PURPOSE SURVEY

## LYONS ROAD BROWARD COUNTY, FLORIDA

|    |      |          |    |      |          |    |      |         | BY   | DATE       |                |
|----|------|----------|----|------|----------|----|------|---------|------|------------|----------------|
|    |      |          |    |      |          |    |      |         |      |            | FED. PROJ. N/A |
|    |      |          |    |      |          |    |      | PRELIM  | NI   | 06/19/2019 |                |
|    |      |          |    |      |          |    |      | FINAL   | LMC  | 06/19/2019 |                |
|    |      |          |    |      |          |    |      | TINAL   | LINC | 00/19/2019 |                |
| BY | DATE | REVISION | BY | DATE | REVISION | BY | DATE | CHECKED | LMC  | 06/19/2019 | LYONS ROAD     |