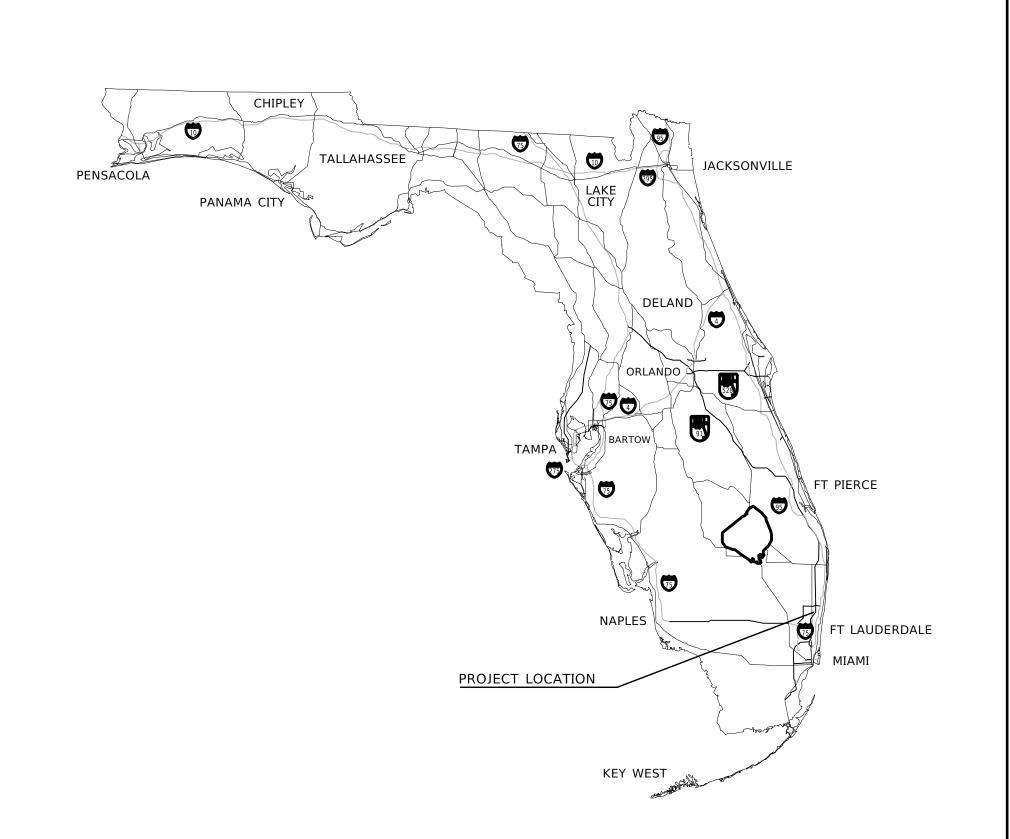

#### SURVEYOR'S CERTIFICATION

THIS SURVEY WAS PERFORMED FOR THE SPECIFIC PURPOSE OF ESTABLISHING A SURVEY LINE AND LOCATING THE LIMITS OF MAINTAINED RIGHT OF WAY AS IDENTIFIED BY THE MAINTENANCE ENGINEER FOR THE TRANSPORTATION FACILITY SHOWN AND DEPICTED HEREON. I HEREBY CERTIFY THAT TO THE BEST OF MY KNOWLEDGE AND BELIEF THIS IS A TRUE, ACCURATE AND COMPLETE DEPICTION OF A FIELD SURVEY PERFORMED UNDER MY DIRECTION AND COMPLETED ON 6/11/2019. I FURTHER CERTIFY THAT SAID DRAWING IS IN COMPLIANCE WITH THE STANDARDS OF PRACTICE AS SET FORTH BY THE FLORIDA BOARD OF PROFESSIONAL SURVEYORS AND MAPPERS, IN CHAPTER 5J-17 FLORIDA ADMINISTRATIVE CODE PURSUANT TO SECTION 472.027, FLORIDA STATUTES.

LICENSE No. 3348 CARNAHAN, PROCTOR AND CROSS INC. 814 SOUTH MILITARY TRAIL, DEERFIELD BEACH, FLORIDA, 33442 DATE: 06 / 19 / 2019

NOT VALID WITHOUT SIGNATURE AND ORIGINAL RAISED SEAL

### MAINTENANCE ENGINEER CERTIFICATION

THIS IS TO CERTIFY THAT THE RIGHT OF WAY AS SHOWN ON THESE SHEETS NUMBERED 1 TO 4 WERE IDENTIFIED BY MYSELF AS HAVING BEEN MAINTAINED CONTINUOUSLY AND WITHOUT INTERRUPTION FOR SEVEN (7) YEARS BY THE CITY OF COCONUT CREEK, FLORIDA AND IS VESTED IN THE CITY OF COCONUT CREEK, FLORIDA PURSUANT TO SECTION 95.361 FLORIDA STATUTES (PRESUMPTION OF DEDICATION).

OSAMA ELSHAMI, DIRECTOR OF UTILITIES AND ENGINEERING CITY OF COCONUT CREEK, FLORIDA