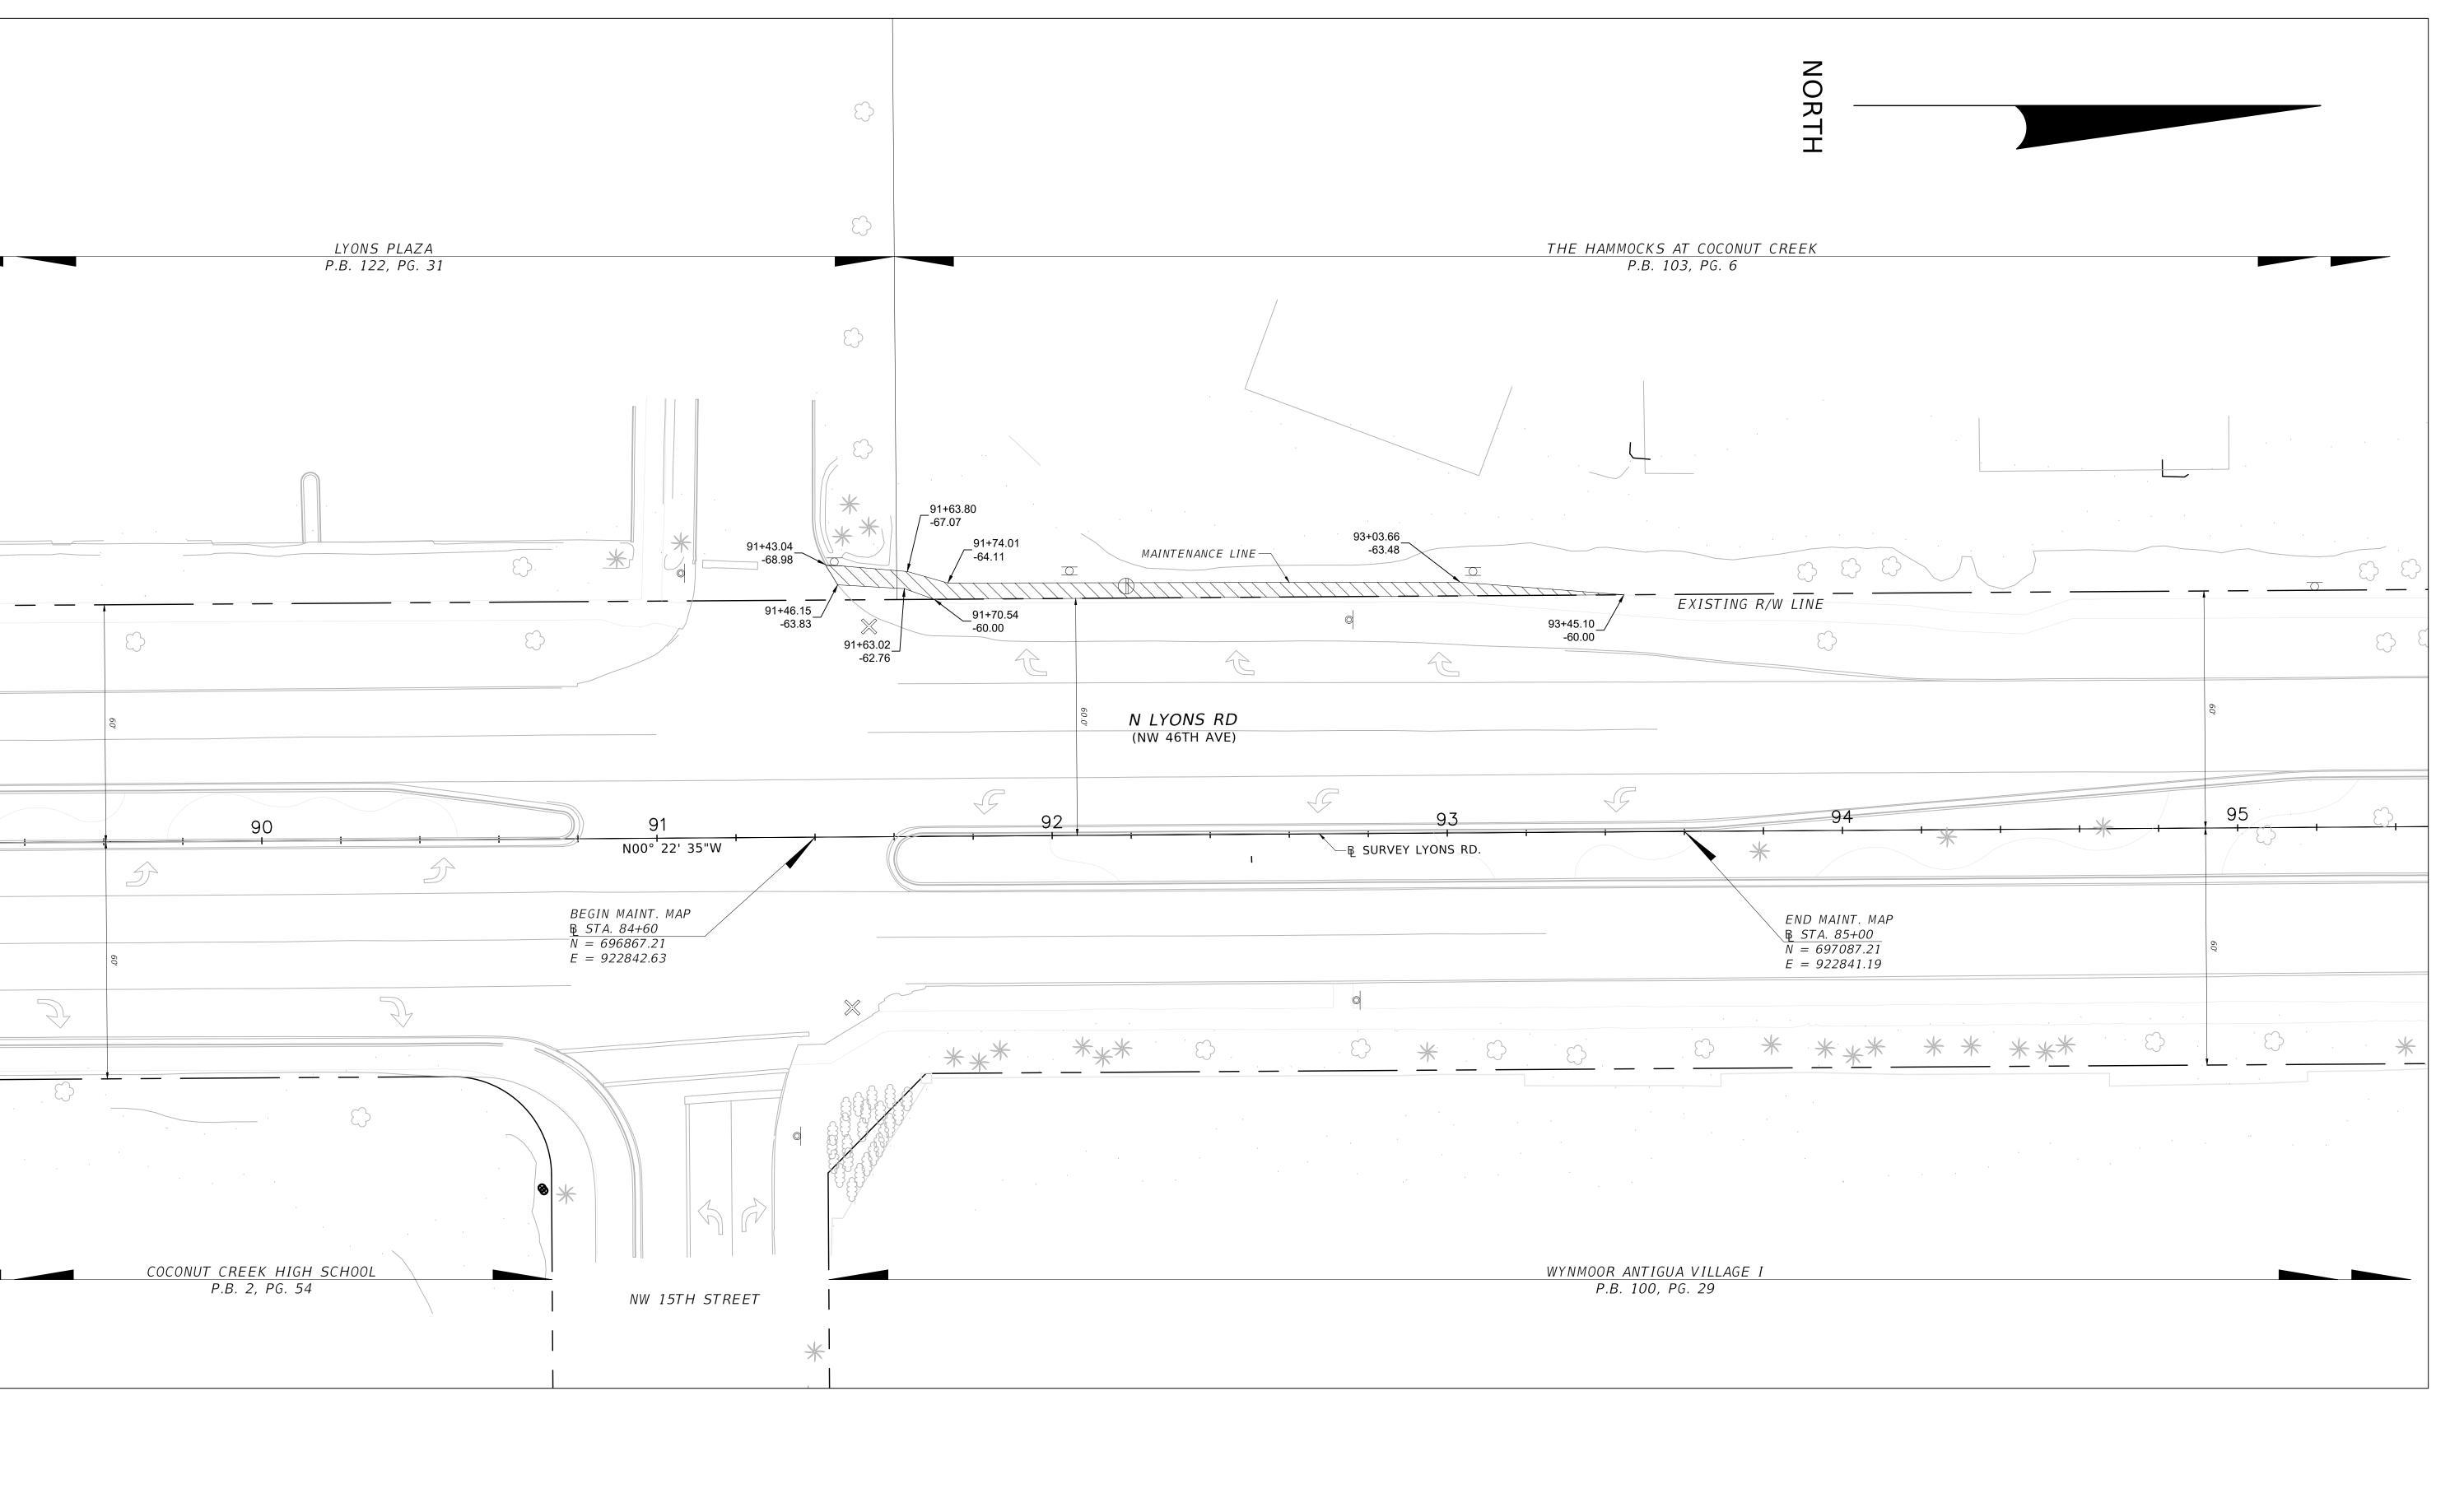

- 3. STATIONS AND OFFSETS ARE RELATIVE TO THE BASELINE OF SURVEY UNLESS OTHERWISE NOTED.
- 4. PROJECT UNITS: U.S. SURVEY FEET.
- 5. ATTENTION IS DIRECTED TO THE FACT THAT THIS MAP MAY HAVE BEEN ALTERED IN SIZE BY REPRODUCTION. THIS MUST BE CONSIDERED WHEN OBTAINING SCALED DATA.
- 6. IMPROVEMENTS SHOWN HEREON, OTHER THAN HATCHED AREA DEPICTED WITH STATION AND OFFSET VALUE, IS NOT DONE BY THIS OFFICE.

#### LYONS ROAD - MAINTENANCE AREA #2

| <br>   |      |          |    |      |          |    |      |         | BY  | DATE       |                |
|--------|------|----------|----|------|----------|----|------|---------|-----|------------|----------------|
| <br>   |      |          |    |      |          |    |      | PRELIM  | NI  | 06/19/2019 | FED. PROJ. N/A |
| <br>   |      |          |    |      |          |    |      | FINAL   | LMC | 06/19/2019 |                |
| <br>BY | DATE | REVISION | BY | DATE | REVISION | BY | DATE | CHECKED | LMC | 06/19/2019 | LYONS ROAD     |