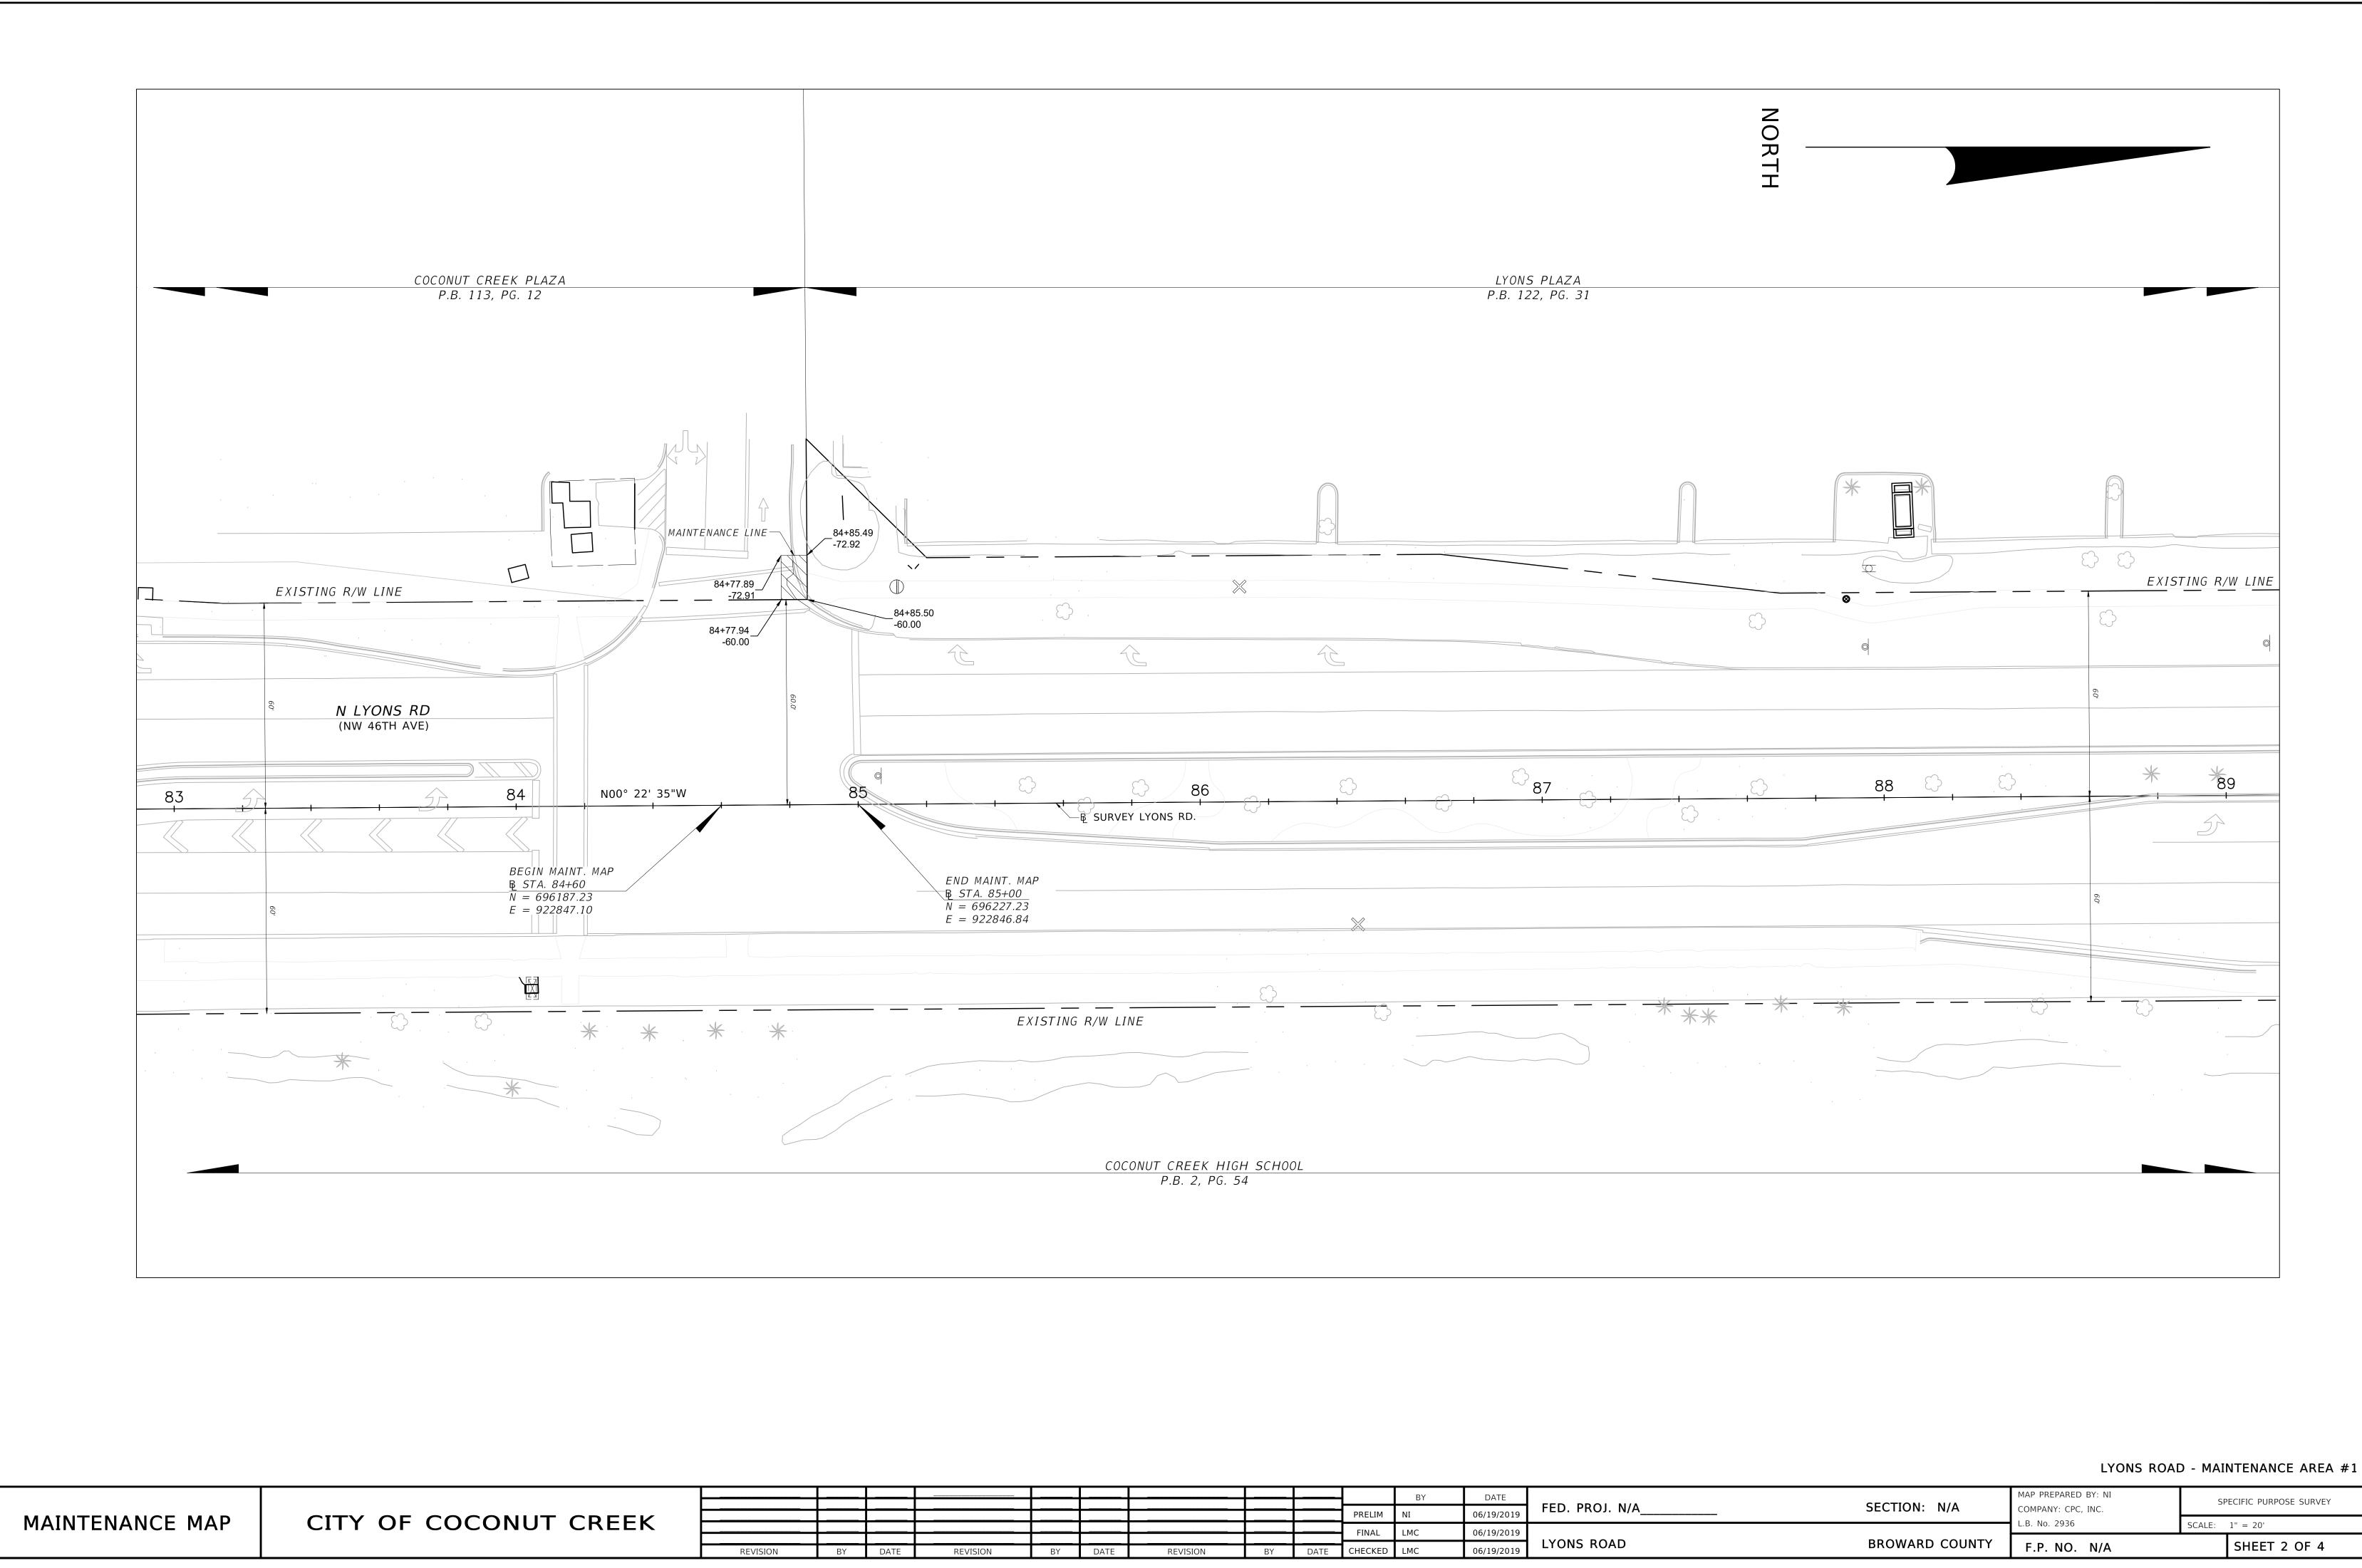

#### LYONS ROAD - MAINTENANCE AREA #2

| <br>   |      |          |    |      |          |    |      |         | BY  | DATE       |                |
|--------|------|----------|----|------|----------|----|------|---------|-----|------------|----------------|
| <br>   |      |          |    |      |          |    |      | PRELIM  | NI  | 06/19/2019 | FED. PROJ. N/A |
| <br>   |      |          |    |      |          |    |      | FINAL   | LMC | 06/19/2019 |                |
| <br>BY | DATE | REVISION | BY | DATE | REVISION | BY | DATE | CHECKED | LMC | 06/19/2019 | LYONS ROAD     |

- 3. STATIONS AND OFFSETS ARE RELATIVE TO THE BASELINE OF SURVEY UNLESS OTHERWISE NOTED.
- 4. PROJECT UNITS: U.S. SURVEY FEET.
- 5. ATTENTION IS DIRECTED TO THE FACT THAT THIS MAP MAY HAVE BEEN ALTERED IN SIZE BY REPRODUCTION. THIS MUST BE CONSIDERED WHEN OBTAINING SCALED DATA.
- 6. IMPROVEMENTS SHOWN HEREON, OTHER THAN HATCHED AREA DEPICTED WITH STATION AND OFFSET VALUE, IS NOT DONE BY THIS OFFICE.

BLC1 689632.938 923864.364 LYONS RD 86-17-C01 ALUMINUM DISC IN CONCRETE MONUMENT BLC2 690466.942 923641.086 LYONS RD 86-17-C02 ALUMINUM DISC IN CONCRETE MONUMENT

2. THE BASELINE OF SURVEY AND RIGHT-OF-WAY LINES SHOWN HEREON FOR LYONS ROAD, WERE PREPARED BY FR ALEMAN & ASSOCIATES, INC. FOR THE FLORIDA DEPARTMENT OF TRANSPORTATION UNDER FINANCIAL ITEM No. 436319-1.