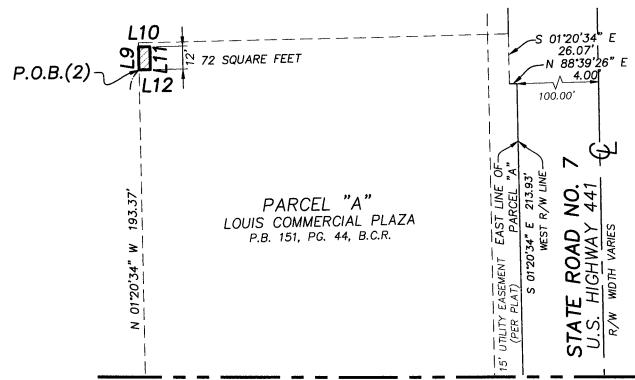

COMMENCE AT ABOVE MENTIONED REFERENCE POINT "A";

THENCE NORTH 01 DEGREES 20'34" WEST, A DISTANCE OF 193.37 FEET TO THE POINT OF BEGINNING (2):

THENCE CONTINUE NORTH 01 DEGREES 20'34" WEST, A DISTANCE OF 12.00 FEET: THENCE NORTH 88 DEGREES 40'39" EAST, A DISTANCE OF 6.00 FEET; THENCE SOUTH 01 DEGREES 20'34" EAST, A DISTANCE OF 12.00 FEET; THENCE SOUTH 88 DEGREES 40'39" WEST. A DISTANCE OF 6.00 FEET TO THE POINT OF BEGINNING (2).

SAID LANDS SITUATE WITHIN THE CITY OF PARKLAND, BROWARD COUNTY, FLORIDA, CONTAINING A TOTAL AREA OF 1,900 SQUARE FEET, MORE OR LESS.

### LINE TARLE

| 2//12 //.022 |      |               |          |  |  |
|--------------|------|---------------|----------|--|--|
|              | LINE | BEARING       | DISTANCE |  |  |
|              | L9   | N.01°20'34"W. | 12.00'   |  |  |
|              | L10  | N.88°40'39"E. | 6.00'    |  |  |
|              | L11  | S.01°20'34"E. | 12.00'   |  |  |
|              | L12  | S.88'40'39"W. | 6.00'    |  |  |