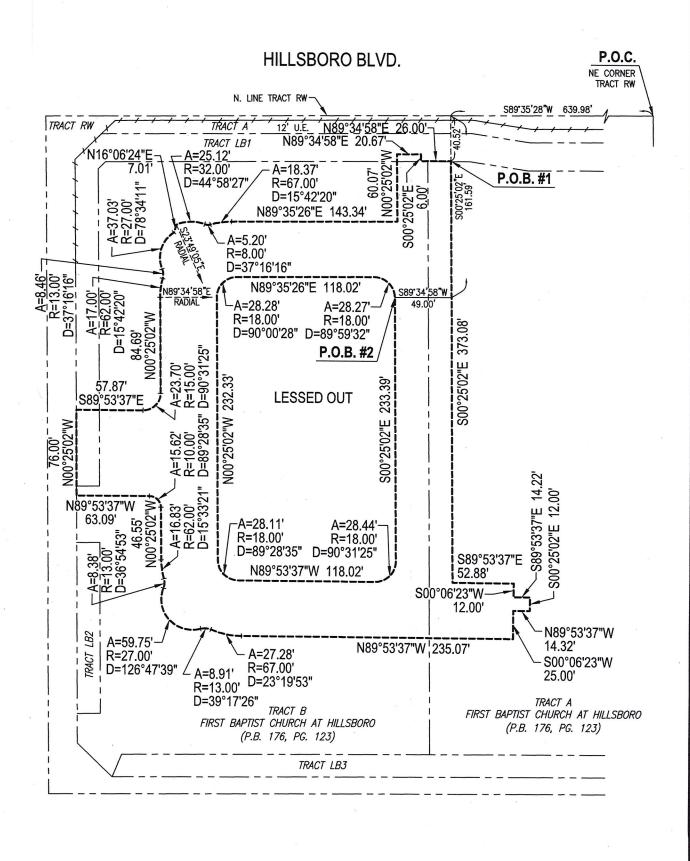

#### **LEGAL DESCRIPTION**

A STRIP OF LAND LYING WITHIN TRACTS A, B, AND LB1, **FIRST BAPTIST CHURCH AT HILLSBORO**, ACCORDING TO THE PLAT THEREOF AS RECORDED IN PLAT BOOK 176 AT PAGE 123 OF THE PUBLIC RECORDS OF BROWARD COUNTY, FLORIDA, BEING MORE PARTICULARLY DESCRIBED AS FOLLOWS:

COMMENCE AT THE NORTHEAST CORNER OF TRACT RW OF SAID FIRST BAPTIST CHURCH AT HILLSBORO: THENCE SOUTH 89°35'28" WEST, ALONG THE NORTH LINE OF SAID TRACT RW, A DISTANCE OF 639.98 FEET; THENCE SOUTH 00°25'02" EAST, A DISTANCE OF 40.52 FEET TO THE **POINT OF BEGINNING #1**; THENCE CONTINUE SOUTH 00°25'02" EAST, A DISTANCE OF 373.08 FEET; THENCE SOUTH 89°53'37" EAST, A DISTANCE OF 52.88 FEET; THENCE SOUTH 00°06'23" WEST, A DISTANCE OF 12.00 FEET; THENCE SOUTH 89°53'37" EAST, A DISTANCE OF 14.22 FEET; THENCE SOUTH 00°25'02" EAST, A DISTANCE OF 12.00 FEET; THENCE NORTH 89°53'37" WEST, A DISTANCE OF 14.32 FEET; THENCE SOUTH 00°06'23" WEST, A DISTANCE OF 25.00 FEET; THENCE NORTH 89°53'37" WEST, A DISTANCE OF 235.07 FEET TO A POINT OF CURVATURE OF A CIRCULAR CURVE TO THE RIGHT; THENCE WESTERLY ALONG THE ARC OF SAID CURVE, HAVING A RADIUS OF 67.00 FEET AND A CENTRAL ANGLE OF 23°19'53", A DISTANCE OF 27.28 FEET TO A POINT OF REVERSE CURVATURE OF A CIRCULAR CURVE TO THE LEFT; THENCE WESTERLY ALONG THE ARC OF SAID CURVE, HAVING A RADIUS OF 13.00 FEET AND A CENTRAL ANGLE OF 39°17'26", A DISTANCE OF 8.91 FEET TO A POINT OF REVERSE CURVATURE OF A CIRCULAR CURVE TO THE RIGHT; THENCE NORTHWESTERLY ALONG THE ARC OF SAID CURVE, HAVING A RADIUS OF 27.00 FEET AND A CENTRAL ANGLE OF 126°47'39", A DISTANCE OF 59.75 FEET TO A POINT OF REVERSE CURVATURE OF A CIRCULAR CURVE TO THE LEFT; THENCE NORTHERLY ALONG THE ARC OF SAID CURVE, HAVING A RADIUS OF 13.00 FEET AND A CENTRAL ANGLE OF 36°54'53", A DISTANCE OF 8.38 FEET TO A POINT OF REVERSE CURVATURE OF A CIRCULAR CURVE TO THE RIGHT; THENCE NORTHERLY ALONG THE ARC OF SAID CURVE, HAVING A RADIUS OF 62.00 FEET AND A CENTRAL ANGLE OF 15°33'21", A DISTANCE OF 16.83 FEET; THENCE NORTH 00°25'02" WEST, A DISTANCE OF 46.55 FEET TO A POINT OF CURVATURE OF A CIRCULAR CURVE TO THE LEFT; THENCE NORTHWESTERLY ALONG THE ARC OF SAID CURVE, HAVING A RADIUS OF 10.00 FEET AND A CENTRAL ANGLE OF 89°28'35", A DISTANCE OF 15.62 FEET; THENCE NORTH 89°53'37" WEST, A DISTANCE OF 63.09 FEET; THENCE NORTH 00°25'02" WEST, A DISTANCE OF 76.00 FEET; THENCE SOUTH 89°53'37" EAST, A DISTANCE OF 57.87 FEET TO A POINT OF CURVATURE OF A CIRCULAR CURVE TO THE LEFT; THENCE NORTHEASTERLY ALONG THE ARC OF SAID CURVE, HAVING A RADIUS OF 15.00 FEET AND A CENTRAL ANGLE OF 90°31'25", A DISTANCE OF 23.70 FEET; THENCE NORTH 00°25'02" WEST, A DISTANCE OF 84.69 FEET TO A POINT ON THE ARC OF A CIRCULAR CURVE TO THE RIGHT AT WHICH A RADIAL LINE BEARS NORTH 89°34'58" EAST; THENCE NORTHERLY ALONG THE ARC OF SAID CURVE, HAVING A RADIUS OF 62.00 FEET AND A CENTRAL ANGLE OF 15°42'20", A DISTANCE OF 17.00 FEET TO A POINT OF REVERSE CURVATURE OF A CIRCULAR CURVE TO THE LEFT; THENCE NORTHERLY ALONG THE ARC OF SAID CURVE, HAVING A RADIUS OF 13.00 FEET AND A CENTRAL ANGLE OF 37°16'16", A DISTANCE OF 8.46 FEET TO A POINT OF REVERSE CURVATURE OF A CIRCULAR CURVE TO THE RIGHT; THENCE NORTHERLY ALONG THE ARC OF SAID CURVE, HAVING A RADIUS OF 27.00 FEET AND A CENTRAL ANGLE OF 78°34'11", A DISTANCE OF 37.03 FEET; THENCE NORTH 16°06'24" EAST, A DISTANCE OF 7.01 FEET TO A POINT ON THE ARC OF A CIRCULAR CURVE TO THE RIGHT AT WHICH A RADIAL LINE BEARS SOUTH 23°49'05" EAST; THENCE EASTERLY ALONG THE ARC OF SAID CURVE, HAVING A RADIUS OF 32.00 FEET AND A CENTRAL ANGLE OF 44°58'27", A DISTANCE OF 25.12 FEET TO A POINT OF REVERSE CURVATURE OF A CIRCULAR CURVE TO THE LEFT; THENCE EASTERLY ALONG THE ARC OF SAID CURVE, HAVING A RADIUS OF 8.00 FEET AND A CENTRAL ANGLE OF 37°16'16", A DISTANCE OF 5.20 FEET TO A POINT OF REVERSE CURVATURE OF A CIRCULAR CURVE TO THE RIGHT; THENCE EASTERLY ALONG THE ARC OF SAID CURVE, HAVING A RADIUS OF 67.00 FEET AND A CENTRAL ANGLE OF 15°42'20", A DISTANCE OF 18.37 FEET; THENCE NORTH 89°35'26" EAST, A DISTANCE OF 143.34 FEET; THENCE NORTH 00°25'02" WEST, A DISTANCE OF 60.07 FEET; THENCE NORTH 89°34'58" EAST, A DISTANCE OF 20.67 FEET; THENCE SOUTH 00°25'02" EAST, A DISTANCE OF 6.00 FEET; THENCE NORTH 89°34'58" EAST, A DISTANCE OF 26.00 FEET TO THE POINT OF BEGINNING.

#### LESS THEREFROM:

**COMMENCE** AT THE AFORESAID NORTHEAST CORNER OF TRACT RW OF SAID **FIRST BAPTIST CHURCH AT HILLSBORO**; THENCE SOUTH 89°35'28" WEST, ALONG THE NORTH LINE OF SAID TRACT RW, A DISTANCE OF 639.98 FEET; THENCE SOUTH 00°25'02" EAST, A DISTANCE OF 161.59 FEET; THENCE SOUTH 89°34'58" WEST, A DISTANCE OF 49.00 FEET TO THE **POINT OF BEGINNING #2**; THENCE SOUTH 00°25'02" EAST, A

SHEET 1 OF 3

DISTANCE OF 233.39 FEET TO A POINT OF CURVATURE OF A CIRCULAR CURVE TO THE RIGHT; THENCE SOUTHWESTERLY ALONG THE ARC OF SAID CURVE, HAVING A RADIUS OF 18.00 FEET AND A CENTRAL ANGLE OF 90°31'25", A DISTANCE OF 28.44 FEET; THENCE NORTH 89°53'37" WEST, A DISTANCE OF 118.02 FEET TO A POINT OF CURVATURE OF A CIRCULAR CURVE TO THE RIGHT; THENCE NORTHWESTERLY ALONG THE ARC OF SAID CURVE, HAVING A RADIUS OF 18.00 FEET AND A CENTRAL ANGLE OF 89°28'35", A DISTANCE OF 28.11 FEET; THENCE NORTH 00°25'02" WEST, A DISTANCE OF 232.33 FEET TO A POINT OF CURVATURE OF A CIRCULAR CURVE TO THE RIGHT; THENCE NORTHEASTERLY ALONG THE ARC OF SAID CURVE, HAVING A RADIUS OF 18.00 FEET AND A CENTRAL ANGLE OF 90°00'28", A DISTANCE OF 28.28 FEET; THENCE NORTH 89°35'26" EAST, A DISTANCE OF 118.02 FEET TO A POINT OF CURVATURE OF A CIRCULAR CURVE TO THE RIGHT; THENCE SOUTHEASTERLY ALONG THE ARC OF SAID CURVE, HAVING A RADIUS OF 18.00 FEET AND A CENTRAL ANGLE OF 89°59'32", A DISTANCE OF 28.27 FEET TO THE **POINT OF BEGINNING**.

SAID LANDS SITUATE IN THE CITY OF COCONUT CREEK, BROWARD COUNTY, FLORIDA.