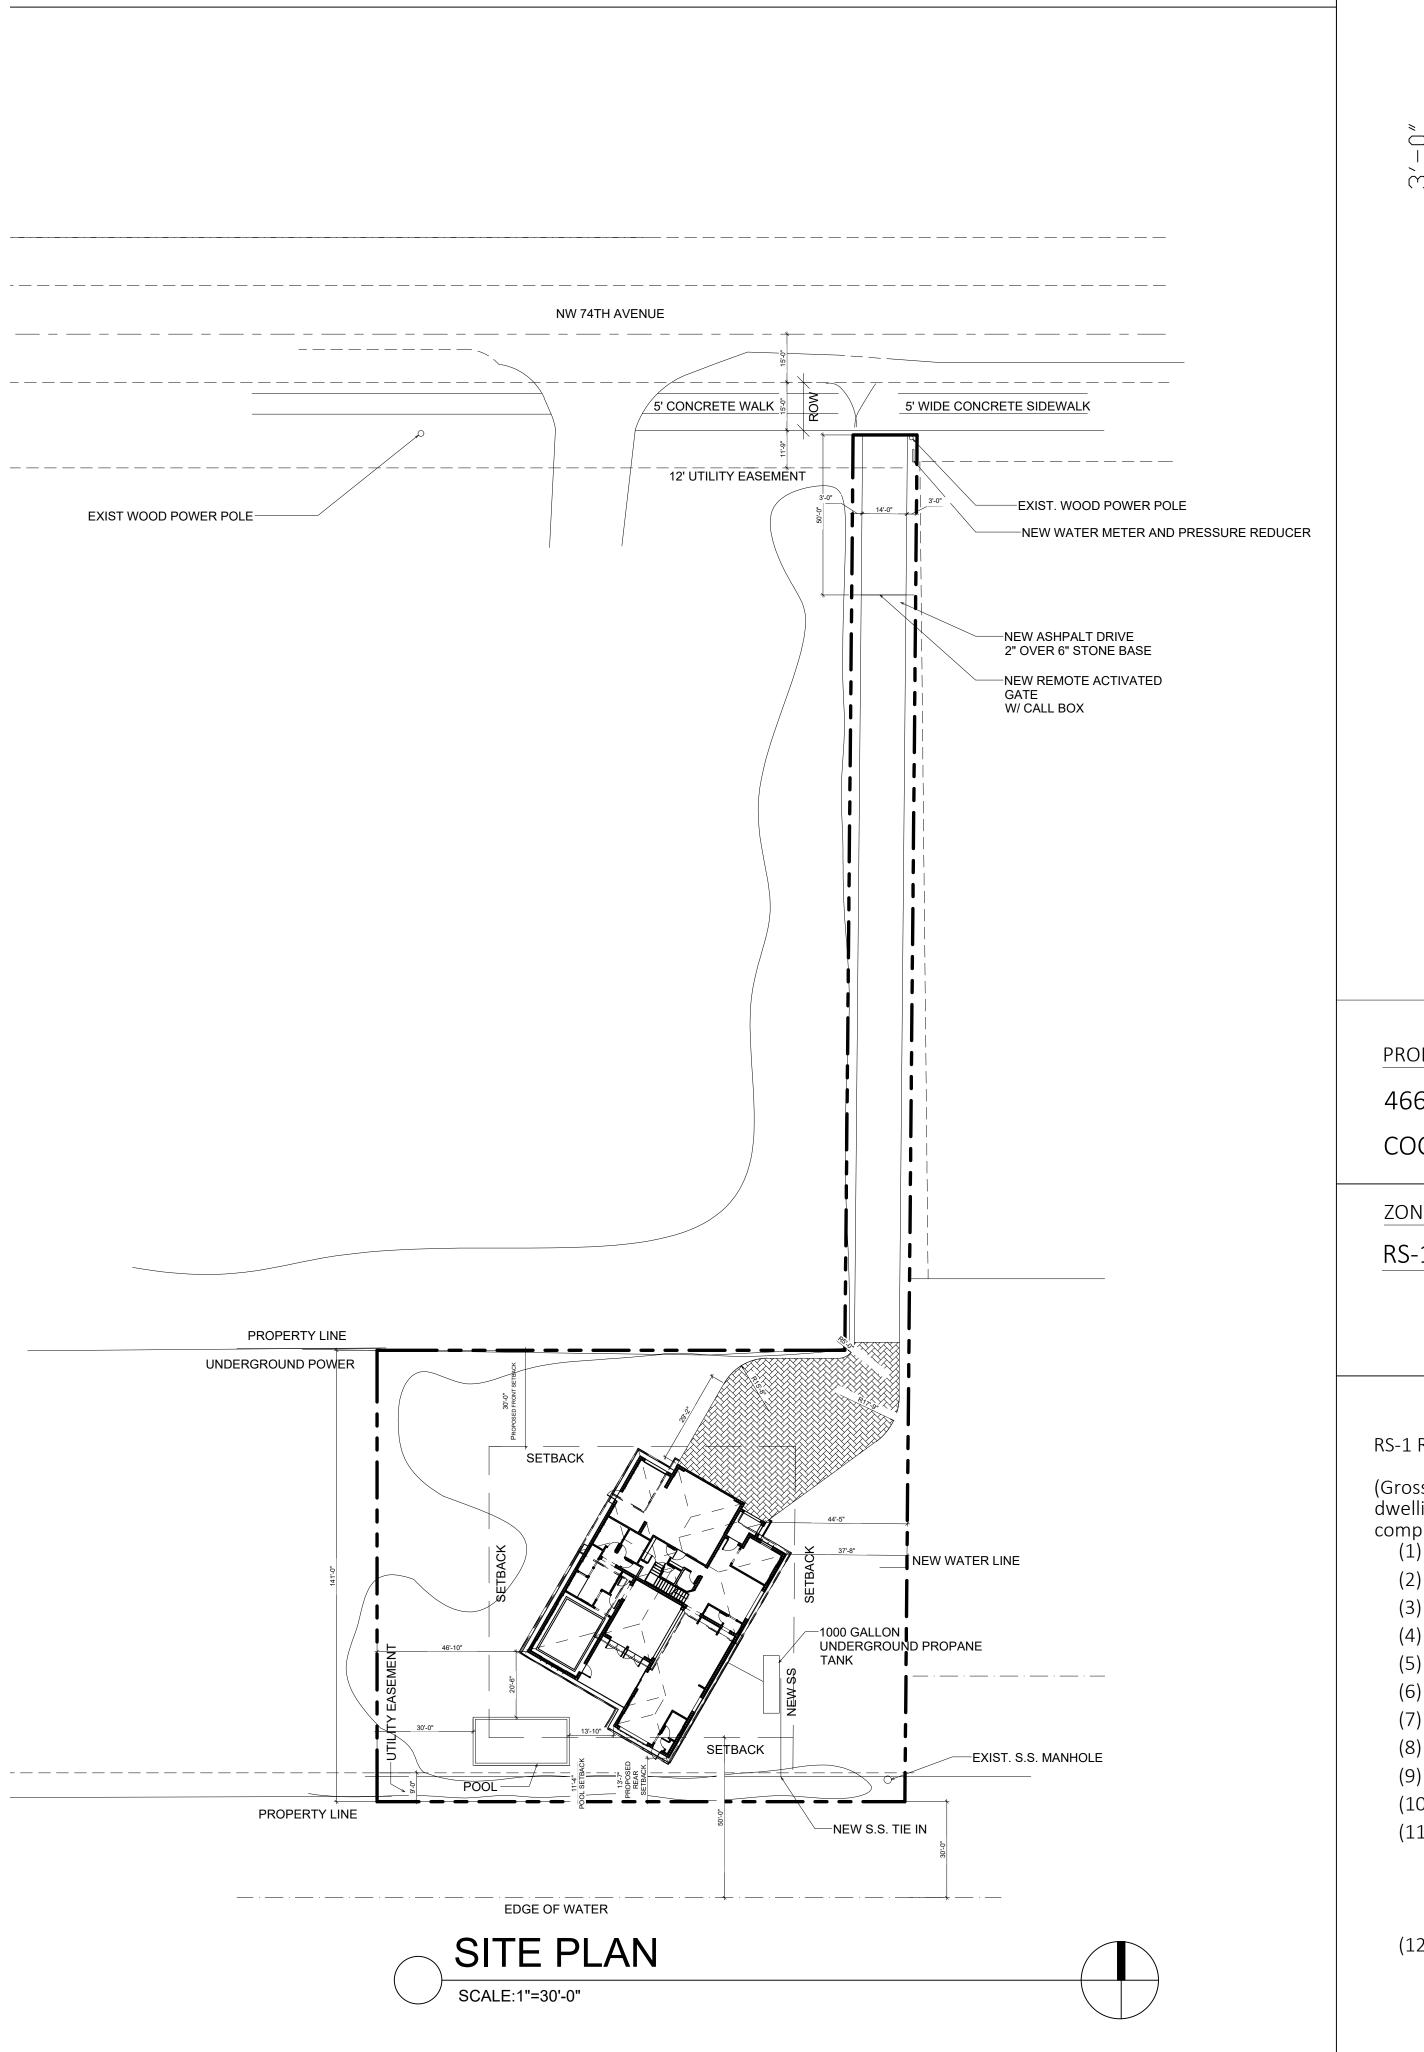

PROPERTY ADDRESS:

4660 NW 74TH. PLACE

COCONUT CREEK, FL 33073

ZONING DESIGNATION

RS-1: RESIDENTIAL SINGLE-FAMILY DETACHED - 1 DU/Ac