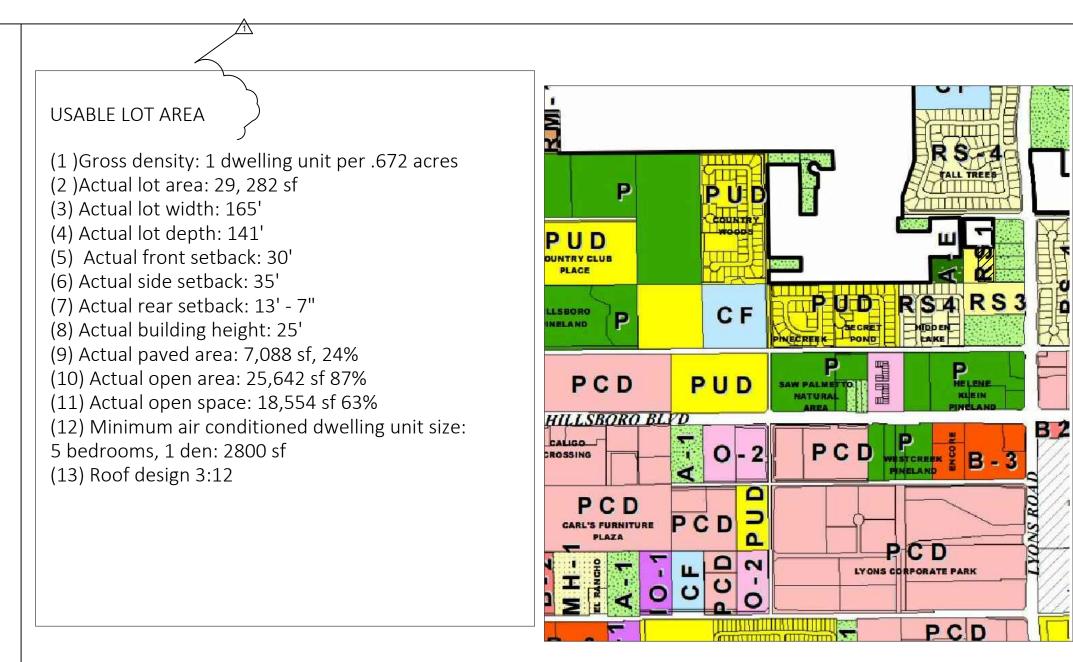

## RS-1 REQUIREMENTS

(Gross density: single-family detached homes at densities no greater than one (1) dwelling unit per acre in areas designated for such densities by the comprehensive plan.

- (1) Minimum lot area: One (1) acre;
- (2) Minimum lot width: One hundred fifty (150) feet;
- (3) Minimum lot depth: Two hundred (200) feet;
- (4) Minimum front setback: Fifty (50) feet;
- (5) Minimum side setback: Thirty-five (35) feet;
- (6) Minimum rear setback: Fifty (50) feet;
- (7) Maximum building height: Thirty-five (35) feet;
- (8) Maximum paved area: Five (5) percent of total lot area;
- (9) Minimum open area: Eighty-five (85) percent of total lot area;
- Minimum open space: Seventy-five (75) percent of total lot area; Minimum air conditioned dwelling unit size: Two thousand (2,000)
- square feet for one (1) and two (2) bedroom units, two thousand two hundred, (2,200) square feet for three (3) bedrooms, two thousand four hundred (2,400) square feet for four (4) bedrooms, plus two hundred (200) square feet for each additional bedroom/den.
- Roof design. A minimum 3:12 pitch unless established architectural features can substantiate otherwise. A non-asphaltic based roof material is required on all primary structures.