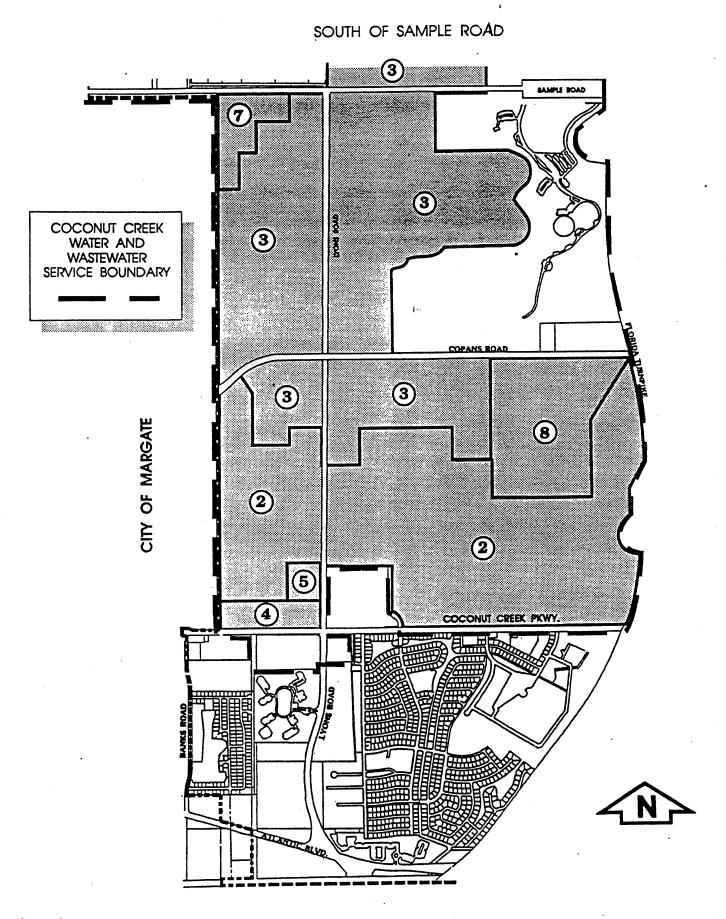

### EXHIBIT "A"

A Water and Wastewater District for the City of Coconut Creek, Broward County, Florida is hereby established and shal be defined as all areas within the corporate limits of the City of Coconut Creek exclusive of the following described lands:

All that part of Section 32, Township 48 South, Range 42 East, lying west of the Sunshine State Parkway, and excepting therefrom the following described parcel of land:

All that part of the Northeast Quarter (NE½) of Section 32, Township 48 South, Range 42 East, described as follows:

Commencing at the Northeast corner of the Northwest Quarter (NW2) of the Northeast Quarter (NE2) of said Section 32, thence run Southwesterly along a line, said line extended intersecting the South line of said Northwest Quarter (NWZ) of the Northeast Quarter (NEZ) at a point 690.51 feet West of the Southeast corner of said Northwest Quarter (NWZ) of the Northeast Quarter (NEZ), for a distance of 67.49 feet to the POINT OF BEGINNING; thence run Southwesterly along the last described course for a distance of 1121.31 feet; thence run Southeasterly along a line forming an included angle of 95° 22' 24" for a distance of 1155.78 feet, more or less, to a point of intersection with the Westerly right-ofway line of the Sunshine State Parkway; thence run Northeasterly along said Westerly right-of-way line, being the arc of a curve to the left having a radius of-7489.44 feet, for an arc distance of 1815.67 feet, to a point of intersection with the Southerly rightof-way line of State Road 814 as now existing; thence run Northwesterly 520.35 feet along said Southerly right-of-way line to a point of intersection with the Southerly line of a 100 foot right-of-way of State Road No. 814; thence run Westerly 725.09 feet along said Southerly right-of-way line to the POINT OF BEGINNING.