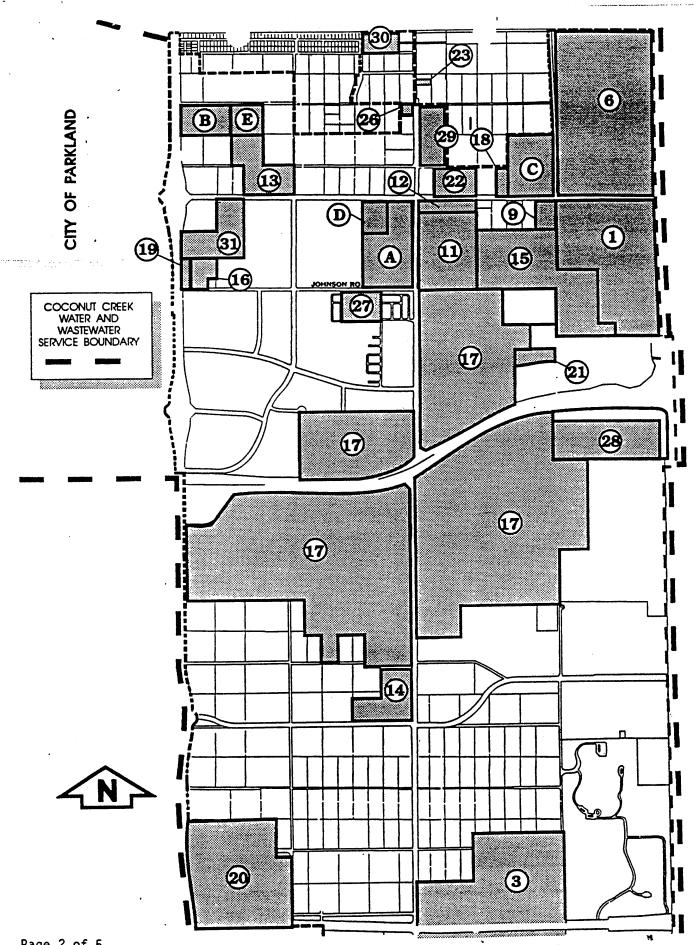

### EXHIBIT "A"

A Water and Wastewater District for the City of Coconut Creek, Broward County, Florida is hereby established and shal be defined as all areas within the corporate limits of the City of Coconut Creek exclusive of the following described lands:

All that part of Section 32, Township 48 South, Range 42 East, lying west of the Sunshine State Parkway, and excepting therefrom the following described parcel of land:

All that part of the Northeast Quarter (NE½) of Section 32, Township 48 South, Range 42 East, described as follows:

Commencing at the Northeast corner of the Northwest Quarter (NW2) of the Northeast Quarter (NE2) of said Section 32, thence run Southwesterly along a line, said line extended intersecting the South line of said Northwest Quarter (NWZ) of the Northeast Quarter (NEZ) at a point 690.51 feet West of the Southeast corner of said Northwest Quarter (NWZ) of the Northeast Quarter (NEZ), for a distance of 67.49 feet to the POINT OF BEGINNING; thence run Southwesterly along the last described course for a distance of 1121.31 feet; thence run Southeasterly along a line forming an included angle of 95° 22' 24" for a distance of 1155.78 feet, more or less, to a point of intersection with the Westerly right-ofway line of the Sunshine State Parkway; thence run Northeasterly along said Westerly right-of-way line, being the arc of a curve to the left having a radius of-7489.44 feet, for an arc distance of 1815.67 feet, to a point of intersection with the Southerly rightof-way line of State Road 814 as now existing; thence run Northwesterly 520.35 feet along said Southerly right-of-way line to a point of intersection with the Southerly line of a 100 foot right-of-way of State Road No. 814; thence run Westerly 725.09 feet along said Southerly right-of-way line to the POINT OF BEGINNING.