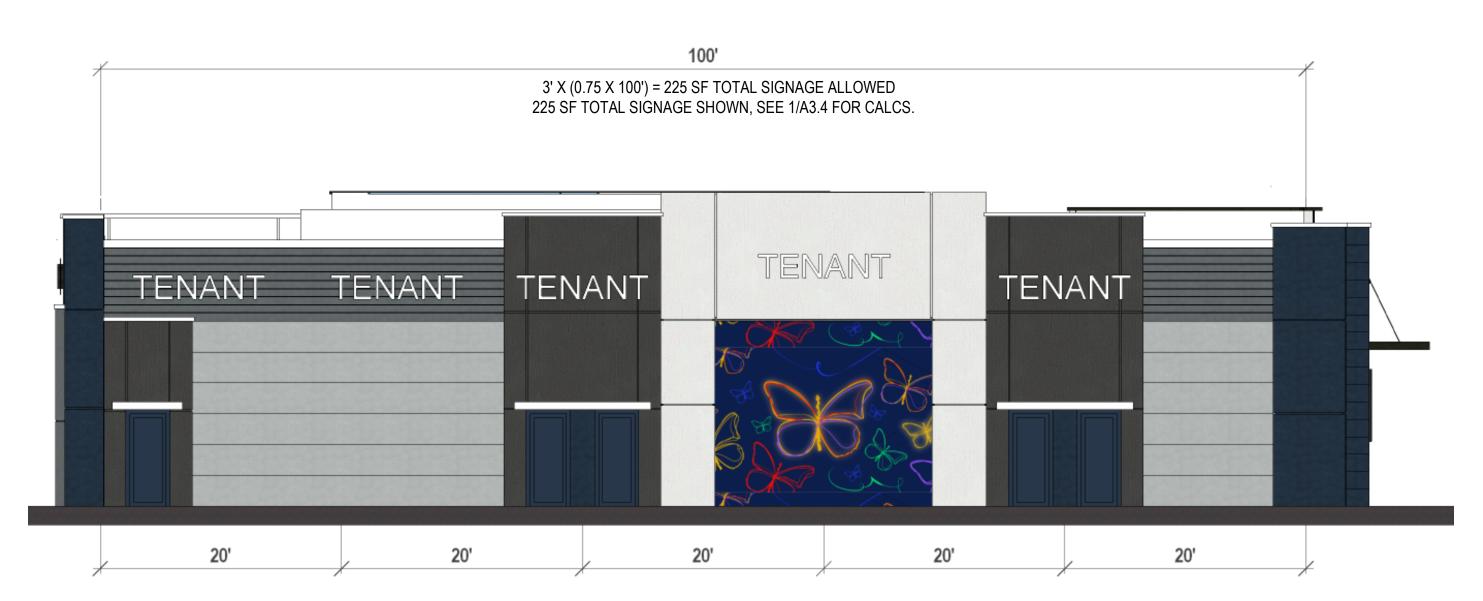

Plat Name: MAINSTREET PLAT NOT YET RECORDED

Folio No: 4842 18 01 0390, 4842 18 25 0010

Current Zoning: PMDD Proposed Zoning: PMDD Future Land Use: RAC

Summary of Request: PETITIONER IS SEEKING SPECIAL LAND USE APPROVAL FOR THE DRIVE THROUGH FACILITY LOCATED WITHIN BLOCK 3 OF THE MAINSTREET PMDD. AS SHOWN ON THE APPROVED SITE PLAN, THERE IS A DRIVE THROUGH FACILITY PROPOSED IN RETAIL D AT THE SOUTHEAST CORNER OF BLOCK 3. A DRIVE THROUGH IS A SPECIAL LAND USE IN ACCORDANCE WITH THE MASTER BUSINESS LIST FOR A PMDD. AS SUCH, PETITIONER RESPECTFULLY REQUESTS APPROVAL FOR A SPECIAL LAND USE FOR THE DRIVE THROUGH FACILITY LOCATED IN RETAIL D OF BLOCK 3.