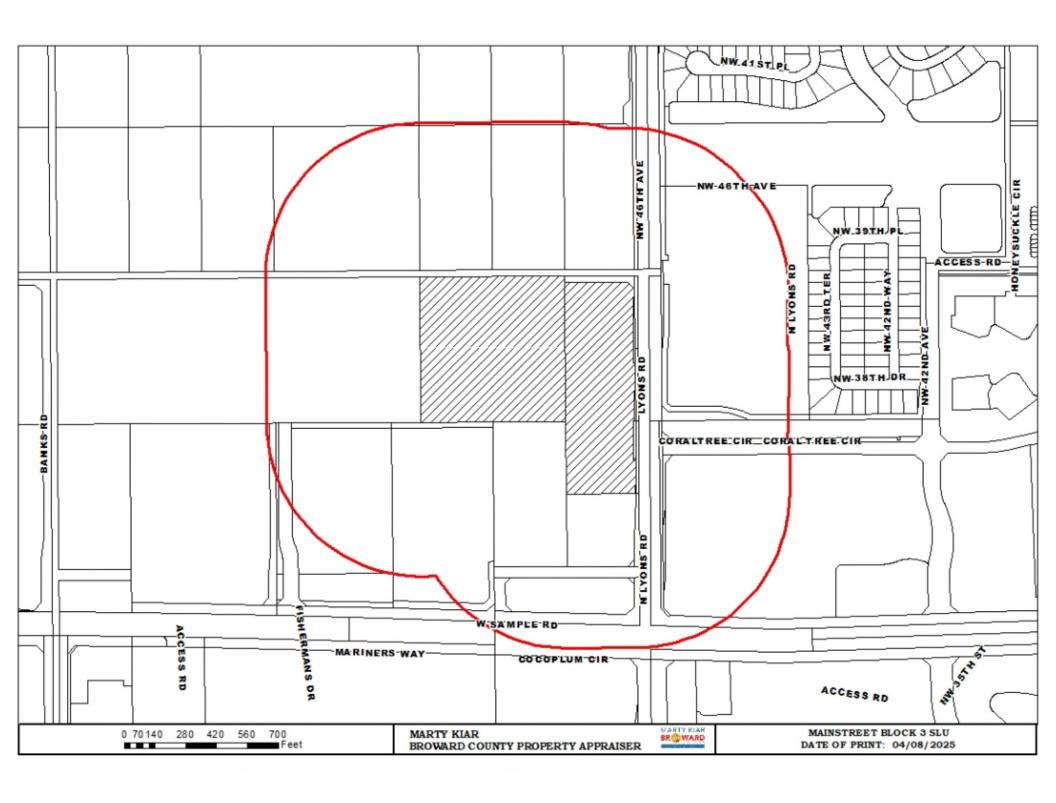

#### **DESCRIPTION OF DEVELOPER INTEREST**

Johns Family Partners, LLLP is the owner of the property, which is generally located on the west side of Lyons Road between Wiles Road and West Sample Road, as more particularly described in the subject applications. GSR RE Partners, LLC is the contract purchaser for the property. 13<sup>th</sup> Floor Acquisitions, LLC, Rosemurgy Properties, LLC, Schmier Property Group, Inc., and Giles Capital Group, LLC are the proposed developers for the project which includes a mix of residential, retail, and open space uses consistent with the DRI and MainStreet district. Once closed on the property, GSR RE Partners will become a joint venture entity of which 13<sup>th</sup> Floor Acquisitions, LLC, Rosemurgy Properties, LLC, Schmier Property Group, Inc., and Giles Capital Group, LLC will be members.

SAID LANDS SITUATE, LYING AND BEING IN THE CITY OF COCONUT CREEK, BROWARD COUNTY, FLORIDA AND CONTAINING 446,723.53 SQUARE FEET, 10.2554 ACRES

| FOLIO_NUMB   | NAME                                                      | ADDRESS_LI                  | CITY                           | STATE | ZIP   | ZIP4 |
|--------------|-----------------------------------------------------------|-----------------------------|--------------------------------|-------|-------|------|
| 484217010440 | BROWARD COUNTYBOARD OF COUNTY COMMISSIONERS               | 115 S ANDREWS AVE RM 501-RP | FORT LAUDERDALE                | FL    | 33301 | 1801 |
| 484217030040 | CITY OF COCONUT CREEK                                     | 4800 W COPANS RD            | COCONUT CREEK                  | FL    | 33063 | 9221 |
| 484217030050 | MINTO BUILDERS LLC                                        | 4400 W SAMPLE ROAD STE 200  | COCONUT CREEK                  | FL    | 33073 | 3473 |
| 484217030070 | PUBLIC LAND% CITY OF COCONUT CREEK                        | 4800 W COPANS RD            | COCONUT CREEK                  | FL    | 33063 | 3879 |
| 484217030080 | PUBLIC LAND% CITY OF COCONUT CREEK                        | 4800 W COPANS RD            | COCONUT CREEK                  | FL    | 33063 | 3879 |
| 484217030090 | PUBLIC LAND% CITY OF COCONUT CREEK                        | 4800 W COPANS RD            | COCONUT CREEK                  | FL    | 33063 | 3879 |
| 484217040010 | POMPANO IMPORTS INC                                       | 700 N FEDERAL HWY           | POMPANO BEACH                  | FL    | 33062 |      |
| 484217040020 | WATERSONG REALTY SERIES II LLC                            | 3930 CORAL RIDGE DR         | CORAL SPRINGS                  | FL    | 33065 |      |
| 484217040030 | PUBLIC LAND% CITY OF COCONUT CREEK                        | 4800 W COPANS RD            | COCONUT CREEK                  | FL    | 33063 | 3879 |
| 484217040040 | BROWARD COUNTYBOARD OF COUNTY COMMISSIONERS               | 115 S ANDREWS AVE RM 501-RP | FORT LAUDERDALE                | FL    | 33301 | 1801 |
| 484217070020 | COQUINA HOMEOWNERS ASSOC                                  | 5665 CORAL RIDGE DR         | CORAL SPRINGS                  | FL    | 33076 |      |
| 484217070030 | COQUINA HOMEOWNERS ASSOC                                  | 5665 CORAL RIDGE DR         | CORAL SPRINGS                  | FL    | 33076 |      |
| 484217070040 | EC-RIVIERA PALMS LLC                                      | 400 GALLERIA PKWY #1450     | ATLANTA                        | GA    | 30339 |      |
| 484217070050 | EC-RIVIERA PALMS LLC                                      | 400 GALLERIA PKWY #1450     | ATLANTA                        | GA    | 30339 |      |
| 484217070060 | COQUINA HOMEOWNERS ASSOC                                  | 5665 CORAL RIDGE DR         | CORAL SPRINGS                  | FL    | 33076 |      |
| 484217070070 | CITY OF COCONUT CREEK                                     | 4800 W COPANS RD            | COCONUT CREEK                  | FL    | 33063 | 9221 |
| 484217080010 | COQUINA HOA INC% JOYFUL HOMES                             | 9617 NW 9 CT                | PLANTATION                     | FL    | 33324 | OLL! |
| 484217080011 | LOPEZ, LAURA I                                            | 4215 NW 44 TER              | COCONUT CREEK                  | FL    | 33073 |      |
| 484217080020 | MORAD FAM TRMORAD, MOTY & MORAD, M TRS                    | 6158 NW 53 CIR              | CORAL SPRINGS                  | FL    | 33067 |      |
| 484217080030 | CONRAD-KRUGMAN, CATHLEENC CONRAD-KRUGMAN REV LIV TR       | 4207 NW 44 TER              | COCONUT CREEK                  | FL    | 33073 |      |
| 484217080040 | PIERSON.LAURA V                                           | 4396 NW 42 CT               | COCONUT CREEK                  | FL    | 33073 |      |
| 484217080050 | BUTLER.CLEO & JANICE                                      | 4392 NW 42 CT               | COCONUT CREEK                  | FL    | 33073 |      |
| 484217080060 | PERUGINI, JOSE ALBERTOSHARP, CLAUDIA M                    | 4199 NW 43 WAY              | COCONUT CREEK                  | FL    | 33073 |      |
| 484217080000 | NOEL, JEFF HAMLER RODNEYGILBERT, THAMARA                  | 4195 NW 43 WAY              |                                | FL    |       |      |
| 484217080070 | C A MILANI & J V DE MOURAC A MILANI & J V DE MOURA REV TR |                             | COCONUT CREEK                  |       | 33073 |      |
| 484217080090 | MIRANDA, CHEZA AMILLMIRANDA-SIERRA, JORGE                 | 4191 NW 43 WAY              | COCONUT CREEK                  | FL    | 33073 |      |
| 484217080100 | PULIZZI.ROCIO & MICHAEL D                                 | 4189 NW 43 WAY              | COCONUT CREEK                  | FL    | 33073 |      |
|              | ,                                                         | 4391 NW 41 PL               | COCONUT CREEK                  | FL    | 33073 |      |
| 484217080110 | GARNER, MELISSA                                           | 4395 NW 41 PL               | COCONUT CREEK                  | FL    | 33073 |      |
| 484217080120 | KUNNY,GERARD H/EHONG,MINGYANG                             | 4399 NW 41 PL               | COCONUT CREEK                  | FL    | 33073 |      |
| 484217080130 | PEARSON,MICHELE & BROCK                                   | 4401 NW 41 PL               | COCONUT CREEK                  | FL    | 33073 |      |
| 484217080140 | CURTIS,SALLYSCHULTZ,JOHN D                                | 4407 NW 41 PL               | COCONUT CREEK                  | FL    | 33073 |      |
| 484217080150 | HORNE, ANTHONY                                            | 4411 NW 41 PL               | COCONUT CREEK                  | FL    | 33073 |      |
| 484217080160 | IH3 PROPERTY FLORIDA LP% INVITATION HOMES - TAX DEPT      | 1717 MAIN ST #2000          | DALLAS                         | TX    | 75201 |      |
| 484217080170 | BEKKER-MURPHY,PAULA GINAMURPHY,RYAN W                     | 4421 NW 41 PL               | COCONUT CREEK                  | FL    | 33073 |      |
| 484217080180 | GONZALEZ-RODILES,M DE LA CARIDADMORCATE TRUJILLO,MARTIN A | 4427 NW 41 PL               | COCONUT CREEK                  | FL    | 33073 |      |
| 484217080190 | CORTES,EUGENIO & MARY GRACE                               | 4429 NW 41 PL               | COCONUT CREEK                  | FL    | 33073 |      |
| 484217080200 | ALI,SYED AZAM                                             | 4426 NW 41 PL               | COCONUT CREEK                  | FL    | 33073 |      |
| 484217080210 | SANCHEZ,FELIX J                                           | 4422 NW 41 PL               | COCONUT CREEK                  | FL    | 33073 |      |
| 484217080220 | DOSHI,DAVID B                                             | 4416 NW 41 PL               | COCONUT CREEK                  | FL    | 33073 |      |
| 484217080230 | VELASQUEZ,PABLO & JESIKA PITA                             | 4412 NW 41 PL               | COCONUT CREEK                  | FL    | 33073 |      |
| 484217080240 | BIEBER,BRANDIBRANDI BIEBER REV TR                         | 4406 NW 41 PL               | COCONUT CREEK                  | FL    | 33073 |      |
| 484217080250 | ROSE,ANNETTE AGRIMES,SANDRA A                             | 4402 NW 41 PL               | COCONUT CREEK                  | FL    | 33073 |      |
| 484217080260 | LI,BIYU CHEN & ZHICHAO                                    | 4398 NW 41 PL               | COCONUT CREEK                  | FL    | 33073 | 4706 |
| 484217080270 | POCOCK,NORMA S                                            | 4394 NW 41 PL               | COCONUT CREEK                  | FL    | 33073 |      |
| 484217080280 | IH4 PROPERTY FLORIDA LP% INVITATION HOMES - TAX DEPT      | 1717 MAIN ST #2000          | DALLAS                         | TX    | 75201 |      |
| 484217080290 | SCHWARTZ,DAVID IDAVID I SCHWARTZ LIV TR                   | 4388 NW 41 PL               | COCONUT CREEK                  | FL    | 33073 |      |
| 484217080300 | GRUNBAUM,WOLFGANG & SONIA                                 | 4384 NW 41 PL               | COCONUT CREEK                  | FL    | 33073 |      |
| 484217080310 | BILLINGS, JOAN A                                          | 4380 NW 41 PL               | COCONUT CREEK                  | FL    | 33073 |      |
| 484217080320 | SANCHEZ CARDENAS,LUIS EDUARDO                             | 4186 NW 43 WAY              | COCONUT CREEK                  | FL.   | 33073 |      |
| 484217080330 | SAHA,GOPAL C & PALI                                       | 4188 NW 43 WAY              | COCONUT CREEK                  | FL    | 33073 |      |
| 484217080340 | STEWART, JOY A                                            | 4192 NW 43 WAY              | COCONUT CREEK                  | FL    | 33073 | 4707 |
| 484217080350 | KAUR,GURMITR                                              | 4196 NW 43 WAY              | COCONUT CREEK                  | FL    | 33073 |      |
| 484217080360 | GUEVARA MONTENEGRO, JOSE CRODRIGUEZ DE GUEVARA, BETTY     | 4198 NW 43 WAY              | COCONUT CREEK                  | FL    | 33073 |      |
| 484217080370 | CAJUSTE, YODNYCAJUSTE, MARIE YOLETTE                      | 4202 NW 43 WAY              | COCONUT CREEK                  | FL    | 33073 |      |
| 484217080380 | ROCHE, JUAN C                                             | 4383 NW 42 CT               | COCONUT CREEK                  | FL    | 33073 | 4708 |
|              |                                                           |                             | · - · <del>- · - · - · ·</del> |       |       |      |