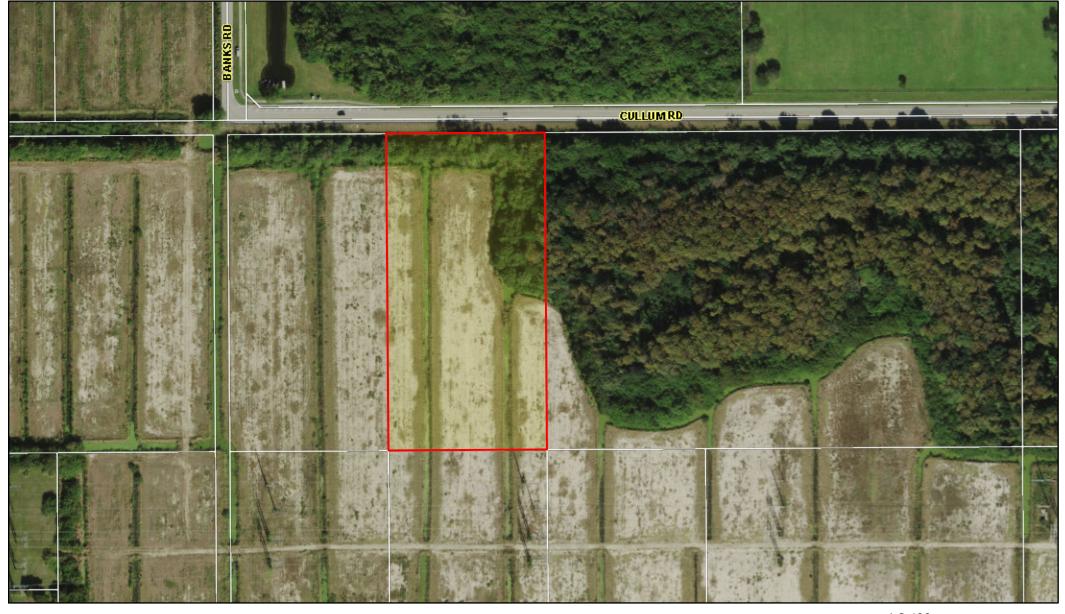

SIGNATURE: /Elizabeth Schrantz/

| Site Address              | CULLUM ROAD, COCONUT CREEK FL 33073      | ID#     | 4842 18 01 0250 |
|---------------------------|------------------------------------------|---------|-----------------|
| <b>Property Owner</b>     | JOHNS FAMILY PARTNERS LLLP               | Millage | 3212            |
| Mailing Address           | 2609 NE 27 AVE FORT LAUDERDALE FL 33306  | Use     | 52              |
| Abbr Legal<br>Description | PALM BEACH FARMS 2-54 PB TRACT 39 BLK 89 |         |                 |

| Site Address              | BANKS ROAD, COCONUT CREEK FL 33073                | ID#     | 4842 18 01 0260 |
|---------------------------|---------------------------------------------------|---------|-----------------|
| <b>Property Owner</b>     | JOHNS FAMILY PARTNERS LLLP                        | Millage | 3212            |
| Mailing Address           | 2609 NE 27 AVE FORT LAUDERDALE FL 33306           | Use     | 52              |
| Abbr Legal<br>Description | PALM BEACH FARMS 2-54 PB TRACT 40,58 TO 60 BLK 89 |         |                 |