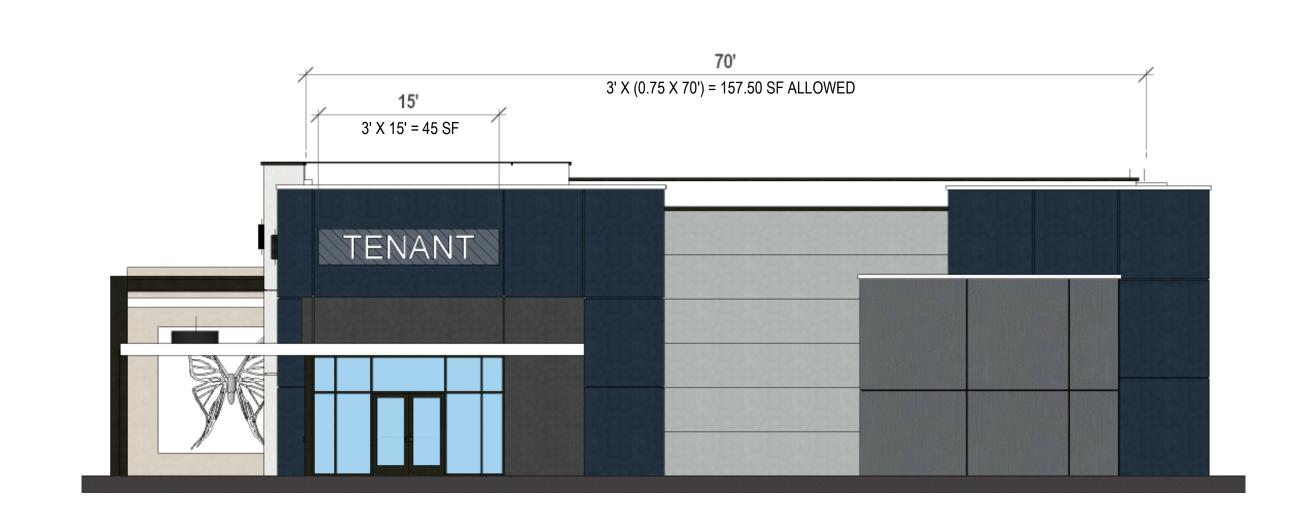

Plat Name: MAINSTREET PLAT NOT YET RECORDED

Folio No: 4842 18 01 0390, 4842 18 25 0010

Current Zoning: PMDD Proposed Zoning: PMDD Future Land Use: RAC

Summary of Request: PETITIONER IS SEEKING SPECIAL LAND USE APPROVAL FOR THE DRIVE THROUGH FACILITY LOCATED WITHIN BLOCK 3 OF THE MAINSTREET PMDD. AS SHOWN ON THE APPROVED SITE PLAN, THERE IS A DRIVE THROUGH FACILITY PROPOSED IN RETAIL D AT THE SOUTHEAST CORNER OF BLOCK 3. A DRIVE THROUGH IS A SPECIAL LAND USE IN ACCORDANCE WITH THE MASTER BUSINESS LIST FOR A PMDD. AS SUCH, PETITIONER RESPECTFULLY REQUESTS APPROVAL FOR A SPECIAL LAND USE FOR THE DRIVE THROUGH FACILITY LOCATED IN RETAIL D OF BLOCK 3.