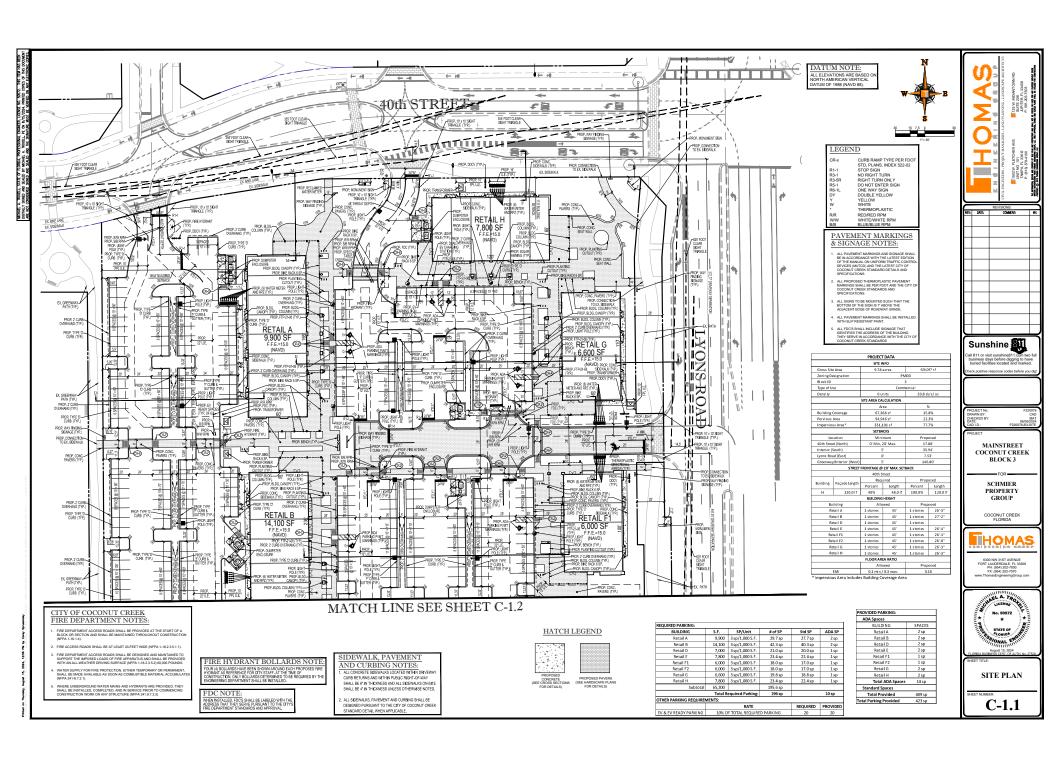

#### APPLICATION INFORMATION

Temporary DRA# = 435

Application Type: Special Land Use Special Land Use

Base Fee:

Total Residential: 0.00 Total Non-Residential: 0.00

Total Fees:

Project Name: MAINSTREET BLOCK 3 DRIVE THROUGH SLU Project Location: SW CORNER OF LYONS ROAD AND 40TH STREET

Plat Name: MAINSTREET PLAT NOT YET RECORDED

Folio No: 4842 18 01 0390, 4842 18 25 0010

Current Zoning: PMDD Proposed Zoning: PMDD Future Land Use: RAC

Summary of Request: PETITIONER IS SEEKING SPECIAL LAND USE APPROVAL FOR THE DRIVE THROUGH FACILITY LOCATED WITHIN BLOCK 3 OF THE MAINSTREET PMDD. AS SHOWN ON THE APPROVED SITE PLAN, THERE IS A DRIVE THROUGH FACILITY PROPOSED IN RETAIL D AT THE SOUTHEAST CORNER OF BLOCK 3. A DRIVE THROUGH IS A SPECIAL LAND USE IN ACCORDANCE WITH THE MASTER BUSINESS LIST FOR A PMDD. AS SUCH, PETITIONER RESPECTFULLY REQUESTS APPROVAL FOR A SPECIAL LAND USE FOR THE DRIVE THROUGH FACILITY LOCATED IN RETAIL D OF BLOCK 3.