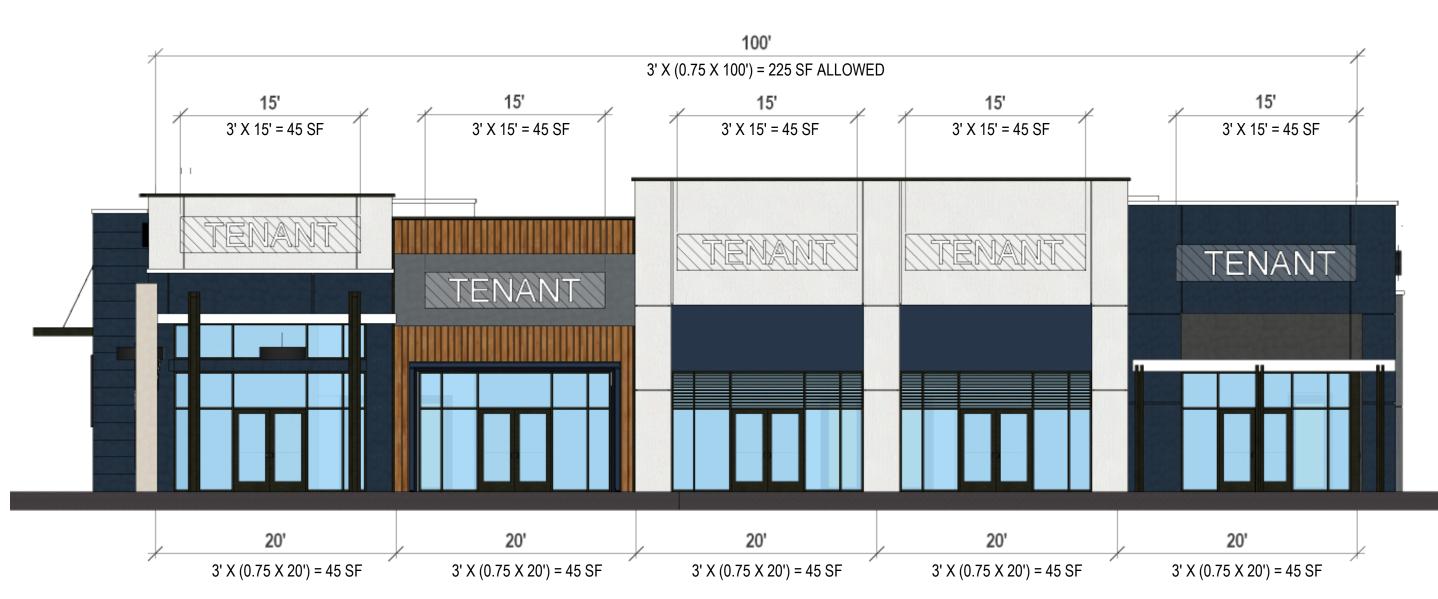

Plat Name: MAINSTREET PLAT NOT YET RECORDED

Folio No: 4842 18 01 0390, 4842 18 25 0010

Current Zoning: PMDD Proposed Zoning: PMDD Future Land Use: RAC

Summary of Request: PETITIONER IS SEEKING SPECIAL LAND USE APPROVAL FOR THE DRIVE THROUGH FACILITY LOCATED WITHIN BLOCK 3 OF THE MAINSTREET PMDD. AS SHOWN ON THE APPROVED SITE PLAN, THERE IS A DRIVE THROUGH FACILITY PROPOSED IN RETAIL D AT THE SOUTHEAST CORNER OF BLOCK 3. A DRIVE THROUGH IS A SPECIAL LAND USE IN ACCORDANCE WITH THE MASTER BUSINESS LIST FOR A PMDD. AS SUCH, PETITIONER RESPECTFULLY REQUESTS APPROVAL FOR A SPECIAL LAND USE FOR THE DRIVE THROUGH FACILITY LOCATED IN RETAIL D OF BLOCK 3.