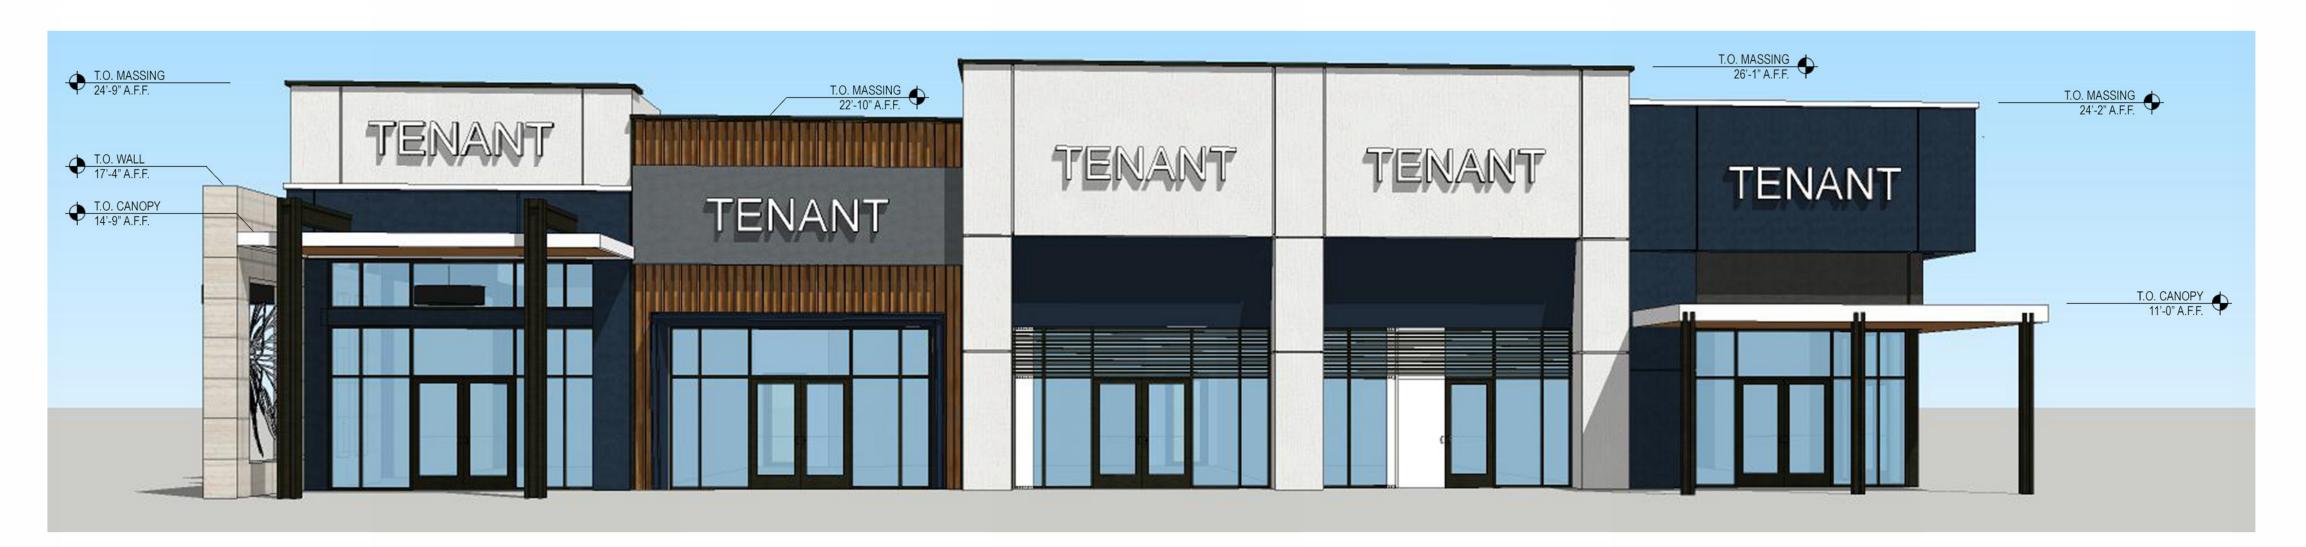

NEER SEAL



CHRISTOPHER D. RENEGAR

CONSULTANT

REVISION / ISSUE HISTORY

PROJECT NO DRAWN BY MW

CHECKED BY JG

MAINSTREET - BLOCK 3 - RESUBMITTAL PACKAGE MAINSTREET COCONUT CREEK, FL

SCHMIER PROPERTY GROUP 2200 BUTTS ROAD SUITE 300 BOCA RATON, FL 33431

SHEET TITLE

FLOOR PLAN - BLOCK 3 -BUILDING D & E

SHEET NO

A1.2

### **COLOR & MATERIALS LEGEND**



*TBD* Artwork



Line Brush













Lorin Sherwin-Williams SW 7006 ColorIn Anod. Alum. Extra White BlackMatt Short **Placeholder** 

SW 9586

Sherwin-Williams Sherwin-Williams SW 7663 **Monorail Silver** White Sesame

Sherwin-Williams SW 7075 **Web Gray** 

**P5** Sherwin-Williams SW 7069 Iron Ore

Sherwin-Williams SW 9185 In The Navy

TBD Large Tiles

TBD Alum. Wood Grain Panels, or sim. Red Cedar

**Z**1 TBD Solar Panel System



## BLOCK 3 - BUILDING D - WEST PERSPECTIVE

SCALE: 3/16" = 1'-0"



### BLOCK 3 - BUILDING D - SOUTH WEST PERSPECTIVE



2600 Maitland Center Parkway Suite #200 Maitland, FL 32751

P (407) 661-9100 F (407) 661-9101 c-p.com Florida Corporate Certificate #AA C000526

COPYRIGHT © 2022 - ALL REPORTS, PLANS, SPECIFICATIONS, COMPUTER FILES, FIELD DATA, NOTES & OTHER DOCUMENTS ARE INSTRUMENTS OF SERVICE PREPARED BY: CUHACI PETERSON, (CP) AS INSTRUMENTS OF SERVICE REMAIN THE PROPERTY OF CP. CP SHALL RETAIN ALL COMMON LAW, STATUTORY, AND OTHER RESERVED RIGHTS, INCLUDING THE COPYRIGHT THERETO. ANY USE OR REPRODUCTION OF THIS DOCUMENT WITHOUT WRITTEN PERMISSION FROM CP IS A VIOLATION OF FEDERAL COPYRIGHT LAWS.

ARCHITECT/ENGINEER SEAL



CHRISTOPHER D. RENEGAR

CONSULTANT

REVISION / ISSUE HISTORY