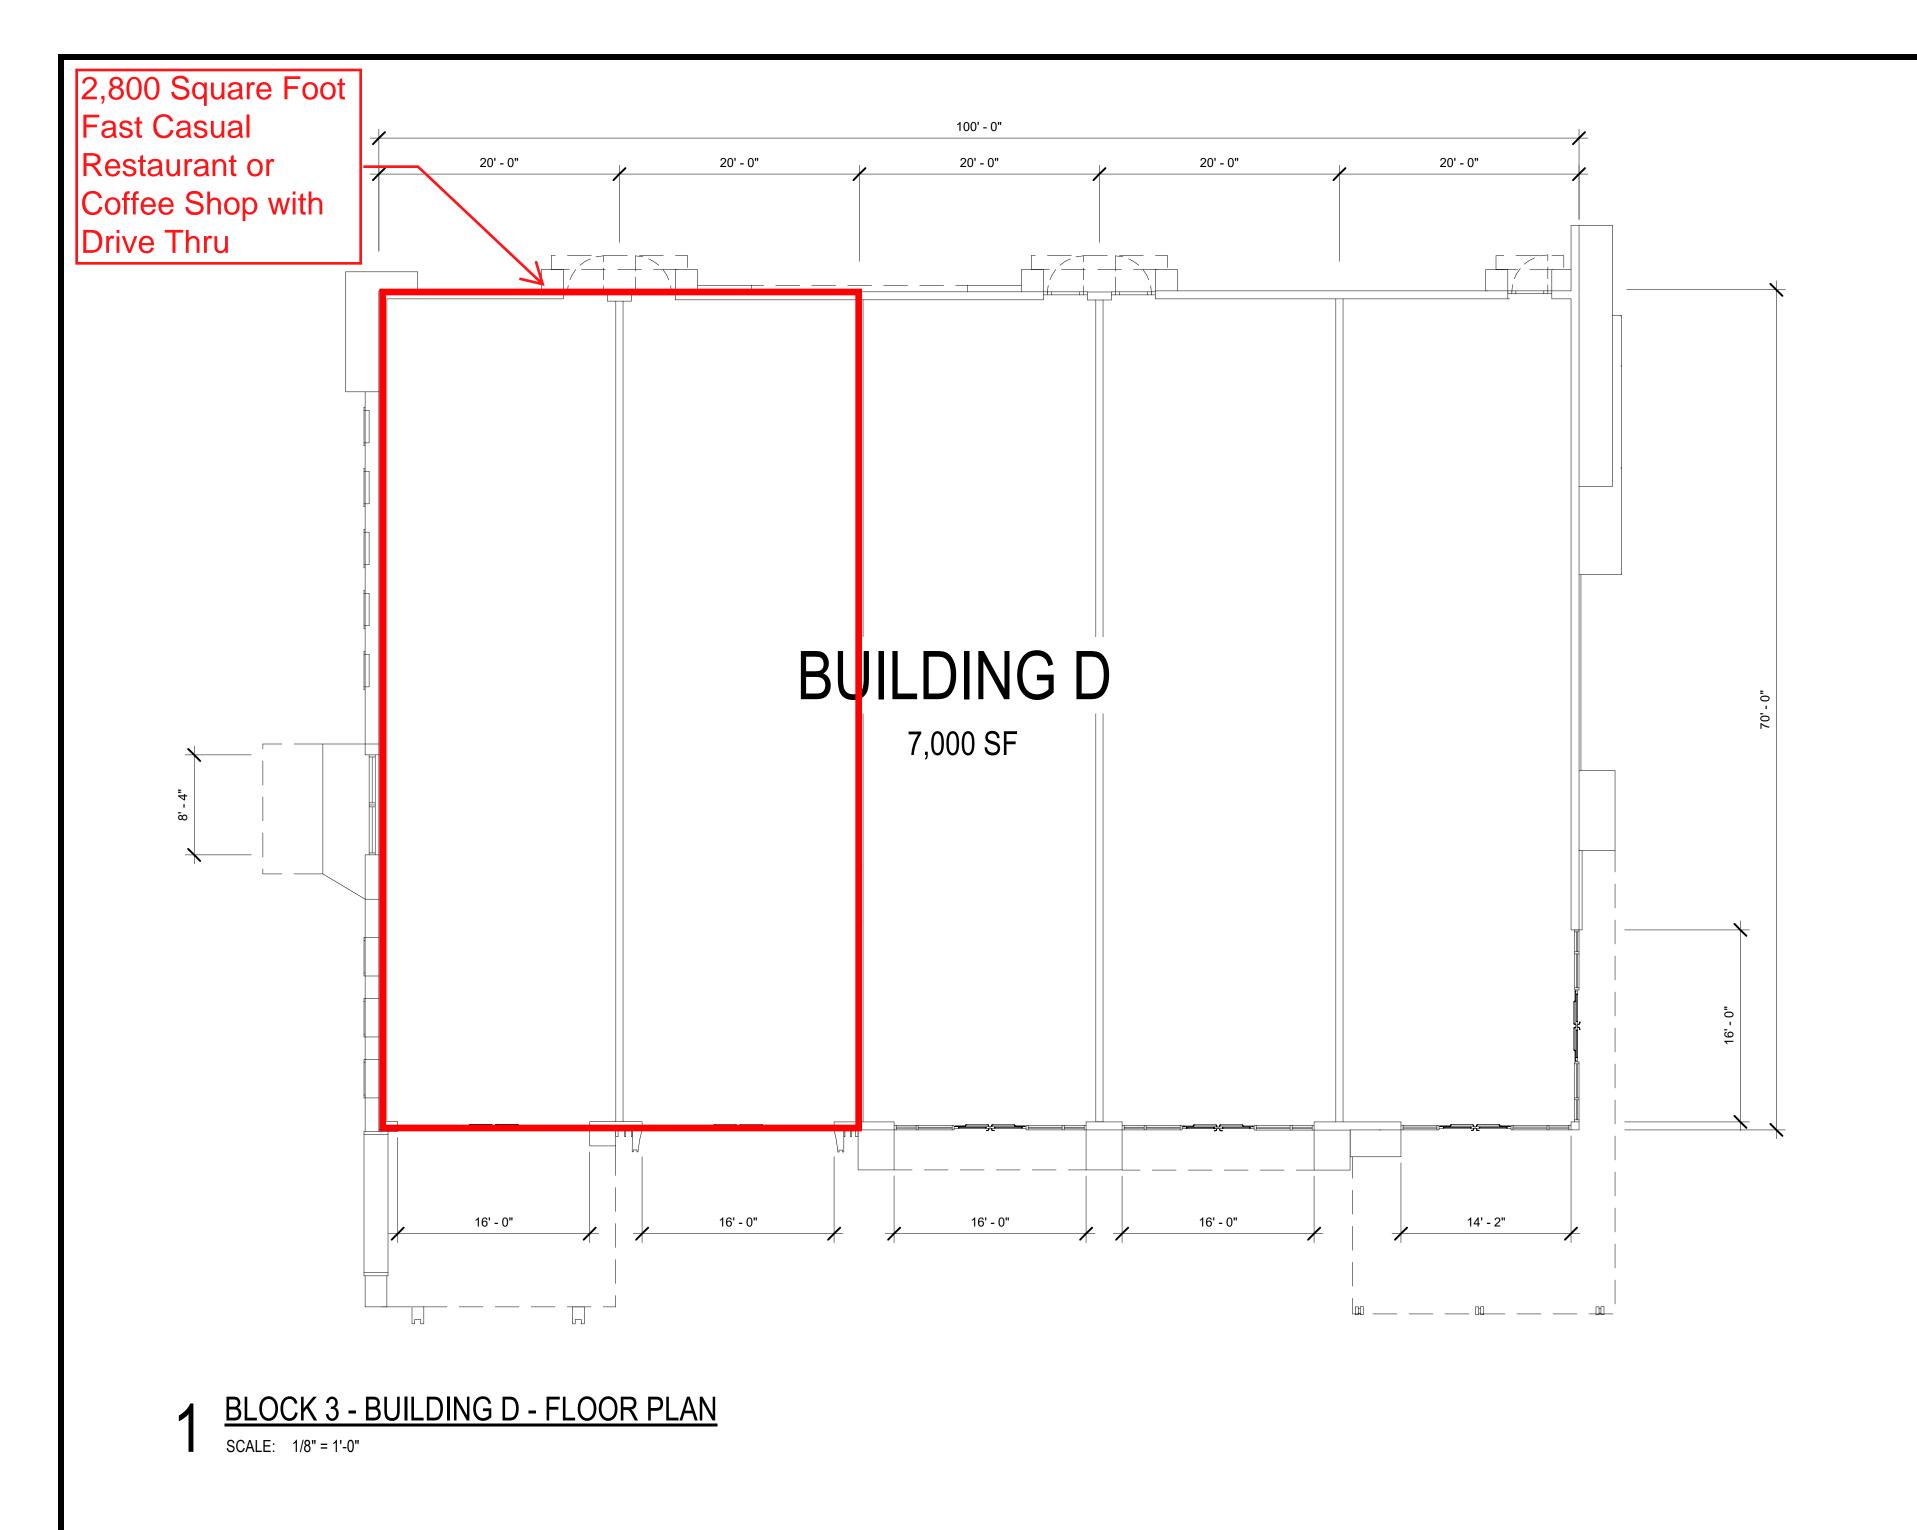

Plat Name: MAINSTREET PLAT NOT YET RECORDED

Folio No: 4842 18 01 0390, 4842 18 25 0010

Current Zoning: PMDD Proposed Zoning: PMDD Future Land Use: RAC

Summary of Request: PETITIONER IS SEEKING SPECIAL LAND USE APPROVAL FOR THE DRIVE THROUGH FACILITY LOCATED WITHIN BLOCK 3 OF THE MAINSTREET PMDD. AS SHOWN ON THE APPROVED SITE PLAN, THERE IS A DRIVE THROUGH FACILITY PROPOSED IN RETAIL D AT THE SOUTHEAST CORNER OF BLOCK 3. A DRIVE THROUGH IS A SPECIAL LAND USE IN ACCORDANCE WITH THE MASTER BUSINESS LIST FOR A PMDD. AS SUCH, PETITIONER RESPECTFULLY REQUESTS APPROVAL FOR A SPECIAL LAND USE FOR THE DRIVE THROUGH FACILITY LOCATED IN RETAIL D OF BLOCK 3.