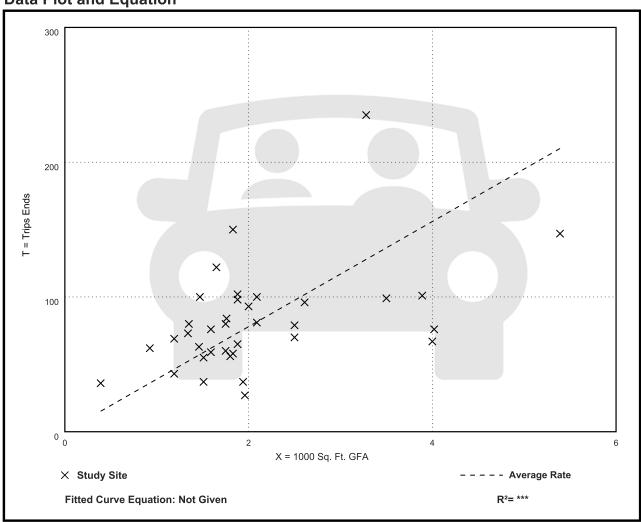

r 1000 Sq. Ft. GFA

| Average Rate | Range of Rates | Standard Deviation |
|--------------|----------------|--------------------|
| 85.88        | 18.51 - 282.05 | 44.92              |

#### **Data Plot and Equation**





# Coffee/Donut Shop with Drive-Through Window (937)

Vehicle Trip Ends vs: 1000 Sq. Ft. GFA

On a: Weekday,

**Peak Hour of Adjacent Street Traffic,** 

One Hour Between 4 and 6 p.m.

Setting/Location: General Urban/Suburban

Number of Studies: 36 Avg. 1000 Sq. Ft. GFA: 2

Directional Distribution: 50% entering, 50% exiting

#### Vehicle Trip Generation per 1000 Sq. Ft. GFA

| Average Rate | Range of Rates | Standard Deviation |
|--------------|----------------|--------------------|
| 38.99        | 13.78 - 92.31  | 17.79              |

#### **Data Plot and Equation**







DATUM NOTE: ALL ELEVATIONS ARE BASED OF NORTH AMERICAN VERTICAL DATUM OF 1988 (NAVD 88).



LEGEND

CURB RAMP TYPE PER FDOT STD, PLANS, INDEX 522-02 STOP SIGN

NO RIGHT TURN RIGHT TURN ONLY DO NOT ENTER SIGN ONE WAY SIGN DOUBLE YELLOW YELLOW

WHITE THERMOPLASTIC RED/RED RPM W/W WHITE/WHITE RPM BLUE/BLUE RPM

#### PAVEMENT MARKINGS & SIGNAGE NOTES:

- 1. ALL PAVEMENT MARKINGS AND SIGNAGE SHALL BE IN ACCORDANCE WITH THE LATEST EDITION OF THE MANUAL ON UNIFORM TRAFFIC CONTROL DEVICES (MUTCD) AND THE LATEST CITY OF COCONUT CREEK STANDARD DETAILS AND SPECIFICATIONS.
- 2. ALL PROPOSED THERMOPLASTIC PAVEMENT MARKINGS SHALL BE PER FDOT AND THE CITY OF COCONUT CREEK STANDARDS AND SPECIFICATIONS.
- 3. ALL SIGNS TO BE MOUNTED SUCH THAT THE BOTTOM OF THE SIGN IS 7' ABOVE THE ADJACENT EDGE OF ROA