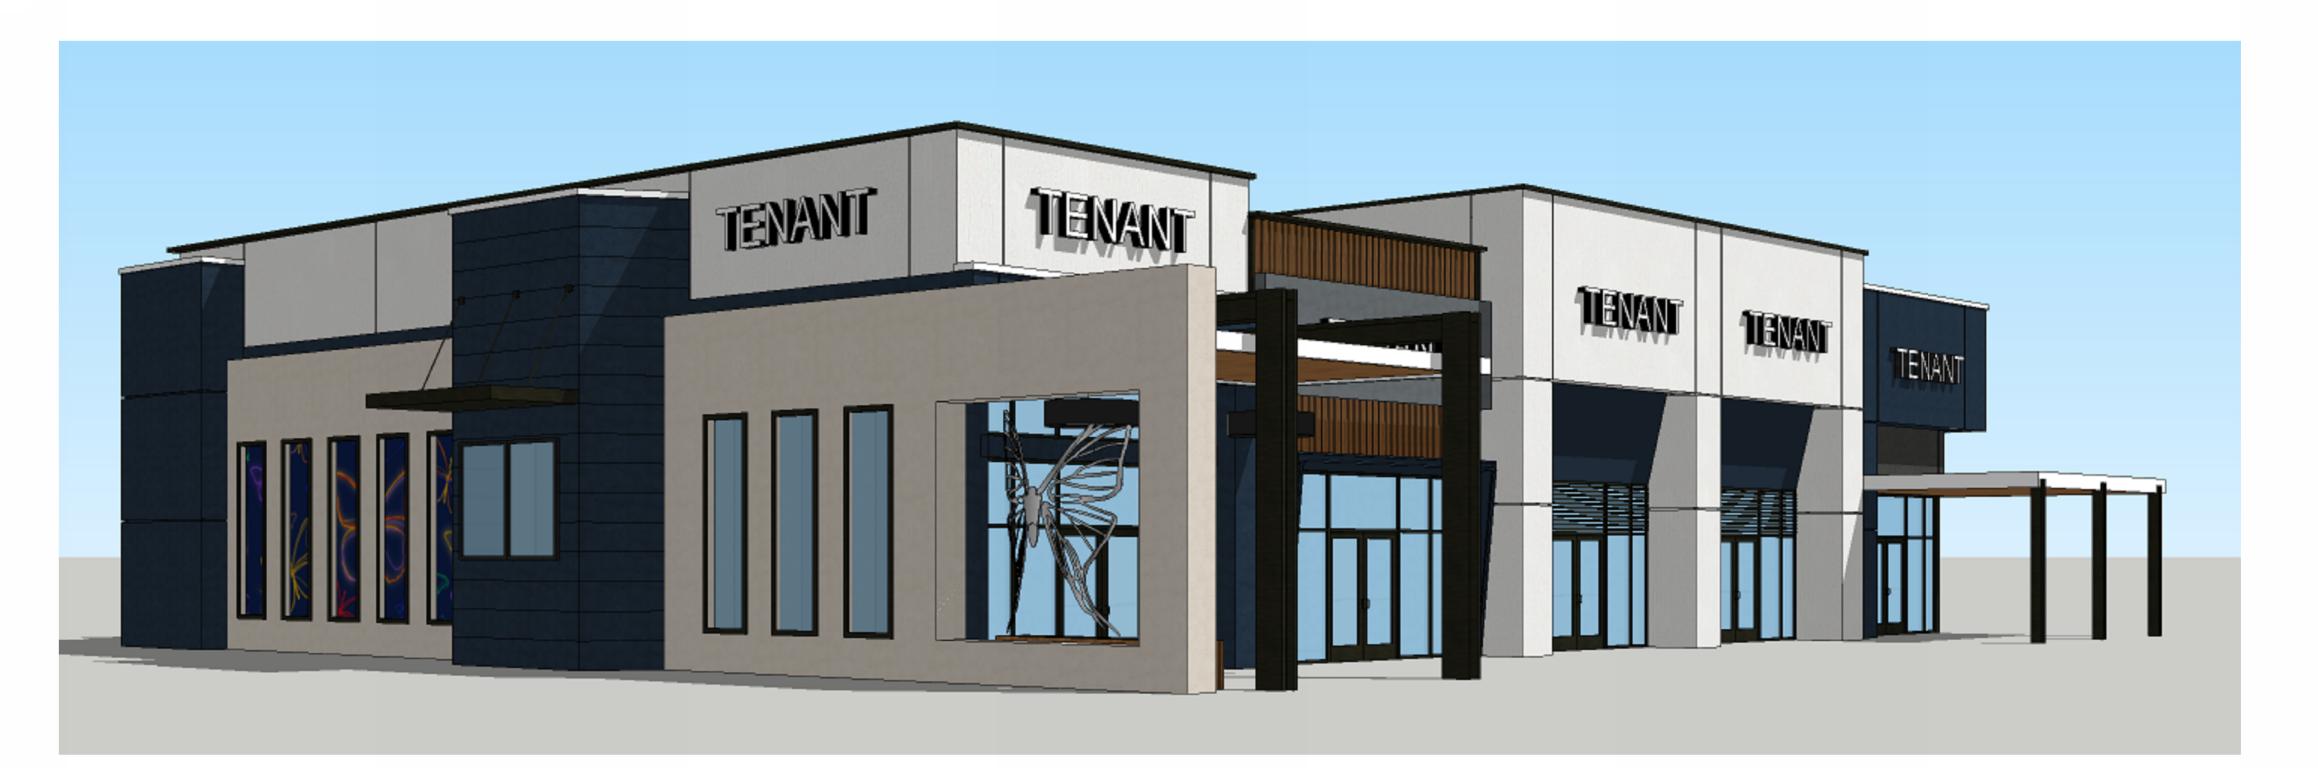

#### APPLICATION INFORMATION

Temporary DRA# = 435

Application Type: Special Land Use Special Land Use

Base Fee:

Total Residential: 0.00 Total Non-Residential: 0.00

Total Fees:

Project Name: MAINSTREET BLOCK 3 DRIVE THROUGH SLU Project Location: SW CORNER OF LYONS ROAD AND 40TH STREET

Plat Name: MAINSTREET PLAT NOT YET RECORDED

Folio No: 4842 18 01 0390, 4842 18 25 0010

Current Zoning: PMDD Proposed Zoning: PMDD Future Land Use: RAC

Summary of Request: PETITIONER IS SEEKING SPECIAL LAND USE APPROVAL FOR THE DRIVE THROUGH FACILITY LOCATED WITHIN BLOCK 3 OF THE MAINSTREET PMDD. AS SHOWN ON THE APPROVED SITE PLAN, THERE IS A DRIVE THROUGH FACILITY PROPOSED IN RETAIL D AT THE SOUTHEAST CORNER OF BLOCK 3. A DRIVE THROUGH IS A SPECIAL LAND USE IN ACCORDANCE WITH THE MASTER BUSINESS LIST FOR A PMDD. AS SUCH, PETITIONER RESPECTFULLY REQUESTS APPROVAL FOR A SPECIAL LAND USE FOR THE DRIVE THROUGH FACILITY LOCATED IN RETAIL D OF BLOCK 3.