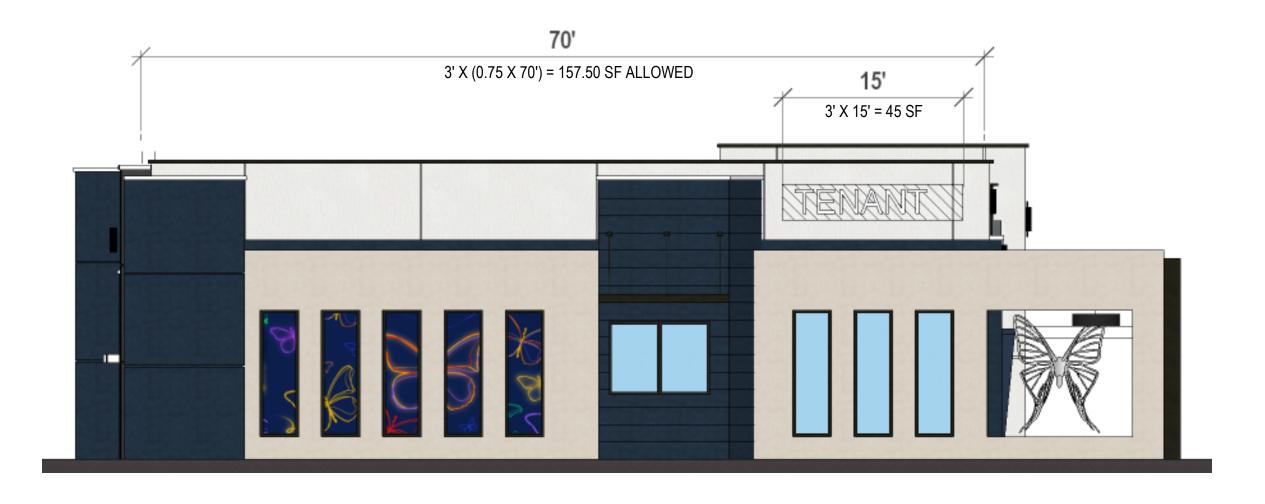

Plat Name: MAINSTREET PLAT NOT YET RECORDED

Folio No: 4842 18 01 0390, 4842 18 25 0010

Current Zoning: PMDD Proposed Zoning: PMDD Future Land Use: RAC

Summary of Request: PETITIONER IS SEEKING SPECIAL LAND USE APPROVAL FOR THE DRIVE THROUGH FACILITY LOCATED WITHIN BLOCK 3 OF THE MAINSTREET PMDD. AS SHOWN ON THE APPROVED SITE PLAN, THERE IS A DRIVE THROUGH FACILITY PROPOSED IN RETAIL D AT THE SOUTHEAST CORNER OF BLOCK 3. A DRIVE THROUGH IS A SPECIAL LAND USE IN ACCORDANCE WITH THE MASTER BUSINESS LIST FOR A PMDD. AS SUCH, PETITIONER RESPECTFULLY REQUESTS APPROVAL FOR A SPECIAL LAND USE FOR THE DRIVE THROUGH FACILITY LOCATED IN RETAIL D OF BLOCK 3.