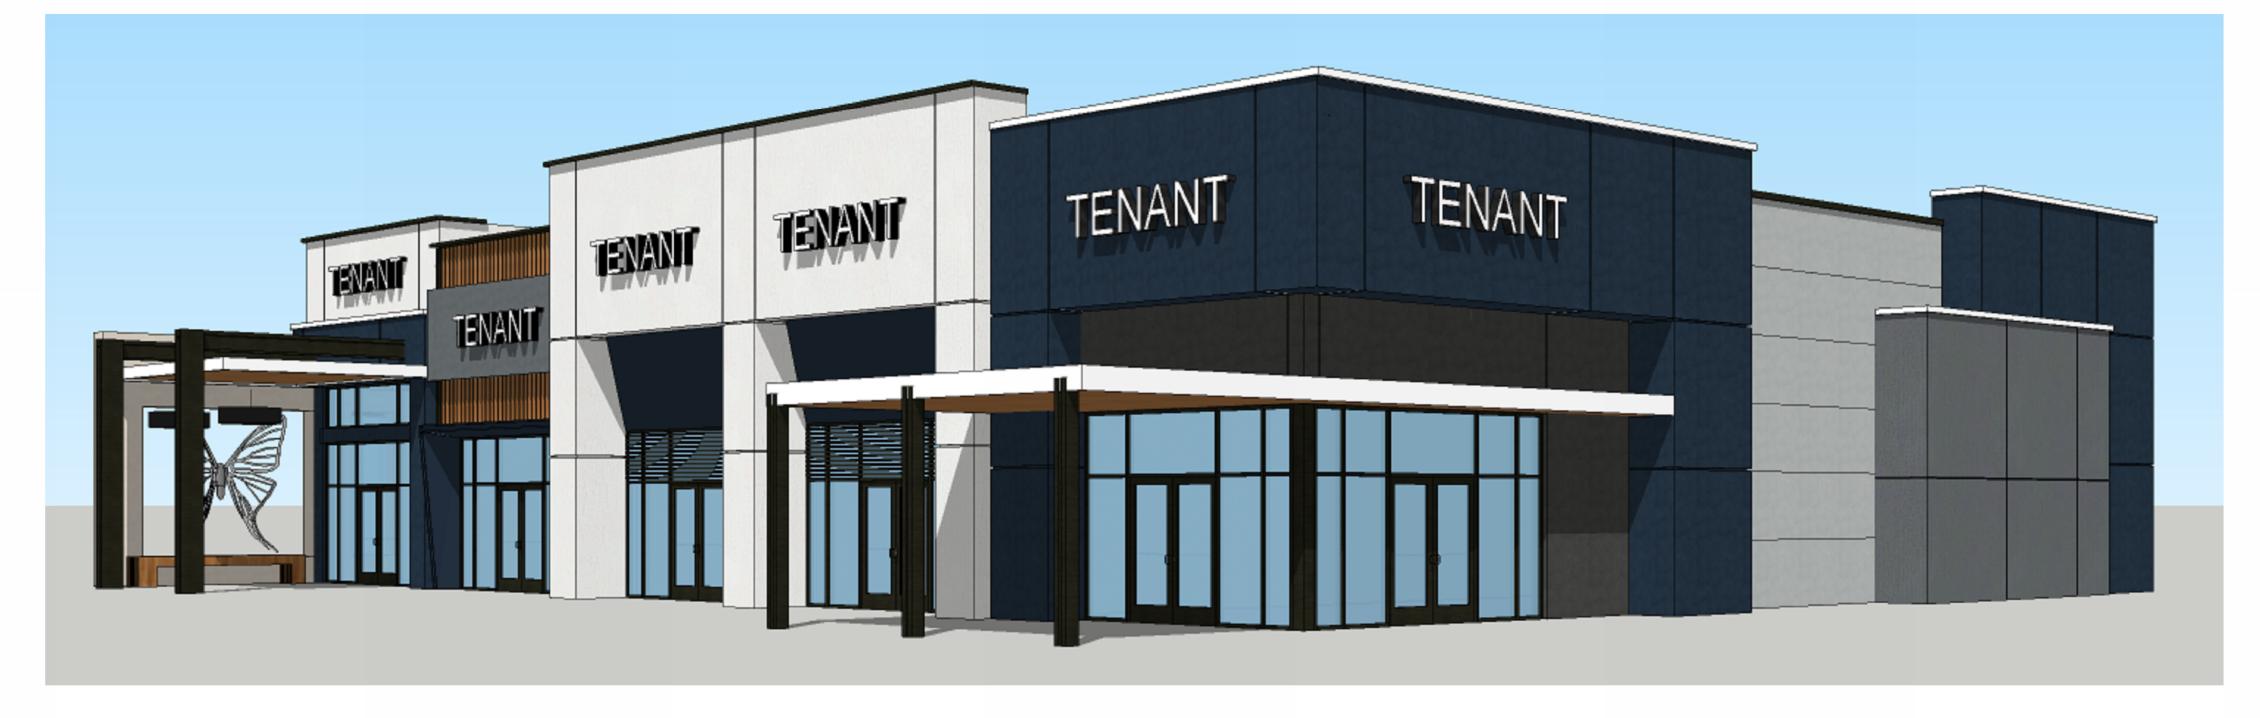

STORY

PROJECT NO DRAWN BY MW

CHECKED BY JG

MAINSTREET - BLOCK 3 - RESUBMITTAL PACKAGE MAINSTREET COCONUT CREEK, FL

SCHMIER PROPERTY GROUP 2200 BUTTS ROAD SUITE 300 BOCA RATON, FL 33431

SHEET TITLE

FLOOR PLAN - BLOCK 3 -BUILDING D & E

SHEET NO

A1.2

### **COLOR & MATERIALS LEGEND**



*TBD* Artwork



Line Brush













Lorin Sherwin-Williams SW 7006 ColorIn Anod. Alum. Extra White BlackMatt Short **Placeholder** 

SW 9586

Sherwin-Williams Sherwin-Williams SW 7663 **Monorail Silver** White Sesame

Sherwin-Williams SW 7075 **Web Gray** 

**P5** Sherwin-Williams SW 7069 Iron Ore

Sherwin-Williams SW 9185 In The Navy

TBD Large Tiles

TBD Alum. Wood Grain Panels, or sim. Red Cedar

**Z**1 TBD Solar Panel System



## BLOCK 3 - BUILDING D - WEST PERSPECTIVE

SCALE: 3/16" = 1'-0"



### BLOCK 3 - BUILDING D - SOUTH WEST PERSPECTIVE



2600 Maitland Center Parkway Suite #200 Maitland, FL 32751

P (407) 661-9100 F (407) 661-9101 c-p.com Florida Corporate Certificate #AA C000526

COPYRIGHT © 2022 - ALL REPORTS, PLANS, SPECIFICATIONS, COMPUTER FILES, FIELD DATA, NOTES & OTHER DOCUMENTS ARE INSTRUMENTS OF SERVICE PREPARED BY: CUHACI PETERSON, (CP) AS INSTRUMENTS OF SERVICE REMAIN THE PROPERTY OF CP. CP SHALL RETAIN ALL COMMON LAW, STATUTORY, AND OTHER RESERVED RIGHTS, INCLUDING THE COPYRIGHT THERETO. ANY USE OR REPRODUCTION OF THIS DOCUMENT WITHOUT WRITTEN PERMISSION FROM CP IS A VIOLATION OF FEDERAL COPYRIGHT LAWS.

ARCHITECT/ENGINEER SEAL



CHRISTOPHER D. RENEGAR

CONSULTANT

REVISION / ISSUE HISTORY REVISION / ISSUE NAME

PROJECT NO DRAWN BY

20230156 MW CHECKED BY