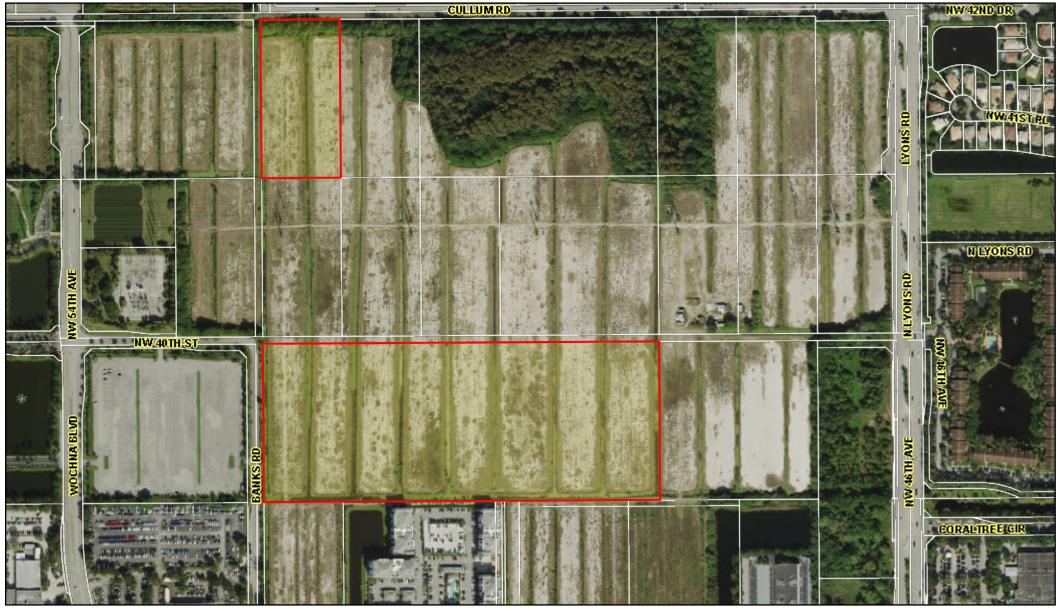

SIGNATURE: /Elizabeth Schrantz/

| Site Address              | CULLUM ROAD, COCONUT CREEK FL 33073      | ID#     | 4842 18 01 0250 |
|---------------------------|------------------------------------------|---------|-----------------|
| <b>Property Owner</b>     | JOHNS FAMILY PARTNERS LLLP               | Millage | 3212            |
| Mailing Address           | 2609 NE 27 AVE FORT LAUDERDALE FL 33306  | Use     | 52              |
| Abbr Legal<br>Description | PALM BEACH FARMS 2-54 PB TRACT 39 BLK 89 |         |                 |

| Site Address              | BANKS ROAD, COCONUT CREEK FL 33073                | ID#     | 4842 18 01 0260 |
|---------------------------|---------------------------------------------------|---------|-----------------|
| <b>Property Owner</b>     | JOHNS FAMILY PARTNERS LLLP                        | Millage | 3212            |
| Mailing Address           | 2609 NE 27 AVE FORT LAUDERDALE FL 33306           | Use     | 52              |
| Abbr Legal<br>Description | PALM BEACH FARMS 2-54 PB TRACT 40,58 TO 60 BLK 89 |         |                 |