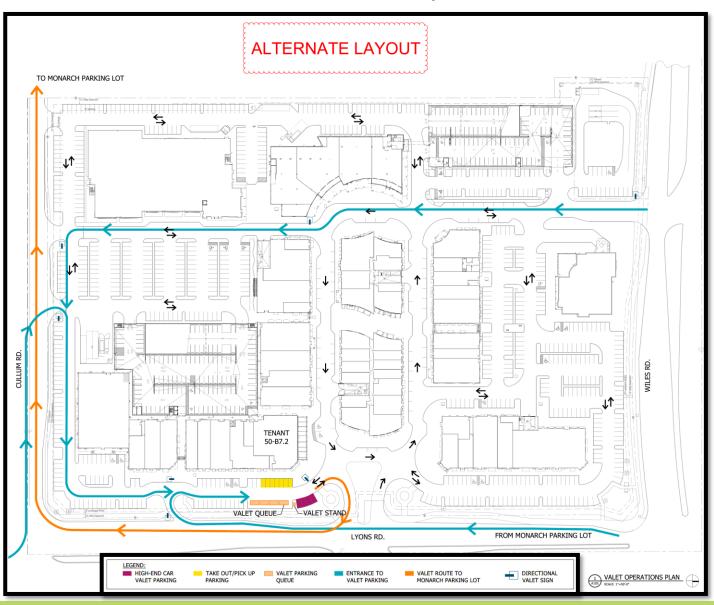

e Factory

# Photographs of Existing Storefronts Prior to Recent Painting





# Photographs of Existing Storefronts After Recent Painting





# **Proposed Elevations**



### Parking Requirements

# PARKING REQUIRED

PER MAINSTREET DESIGN STANDARDS

3 SPACES PER 1000

AREA): 1,416 SPACES

COMMERCIAL PARKING REQUIRED (FOR EXISTING AND PROPOSED BUILDING AREA): 999 SPACES

| EXISTING |     |        |
|----------|-----|--------|
| PG-2     | 342 | SPACES |
| PG-3     | 276 | SPACES |
| SURFACE: | 798 | SPACES |

COMMERCIAL PARKING PROVIDED (FOR EXISTING AND PROPOSED BUILDING



## **Existing Seasonal Valet Operations**





# **Proposed Additional Valet Operations**



# PROMENADE ATCOCONUT CREEK

# Thank You

# MONARCH PARKING LOT Monarch **Parking Lot**

## **Alternate Valet Operations**