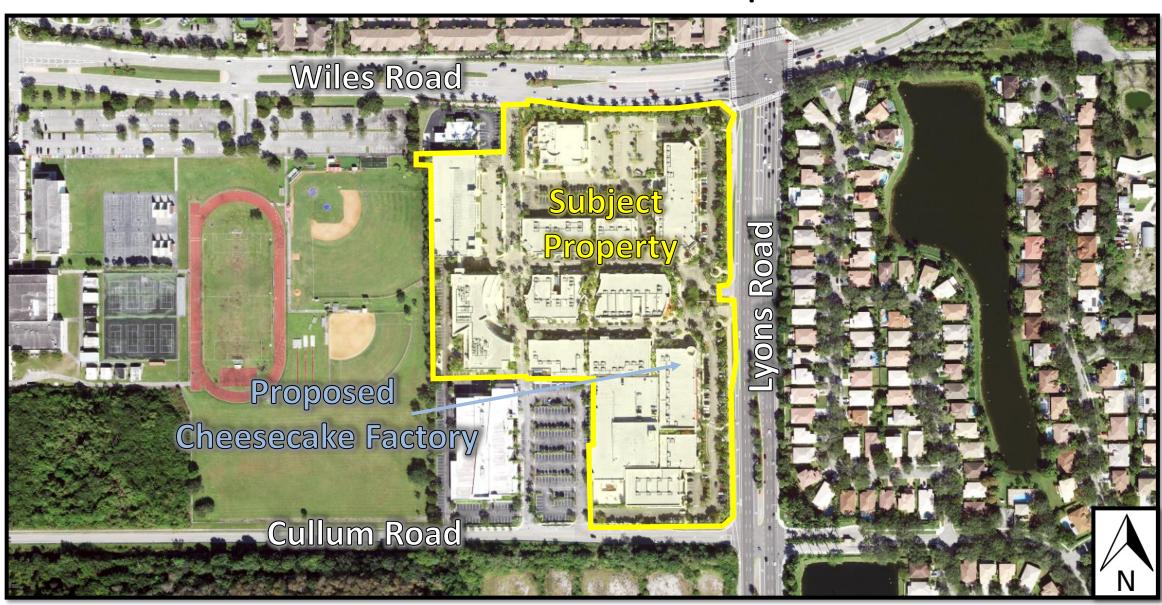

# **Aerial Location Map**

#### Site Plan

Location of Proposed Cheesecake Factory