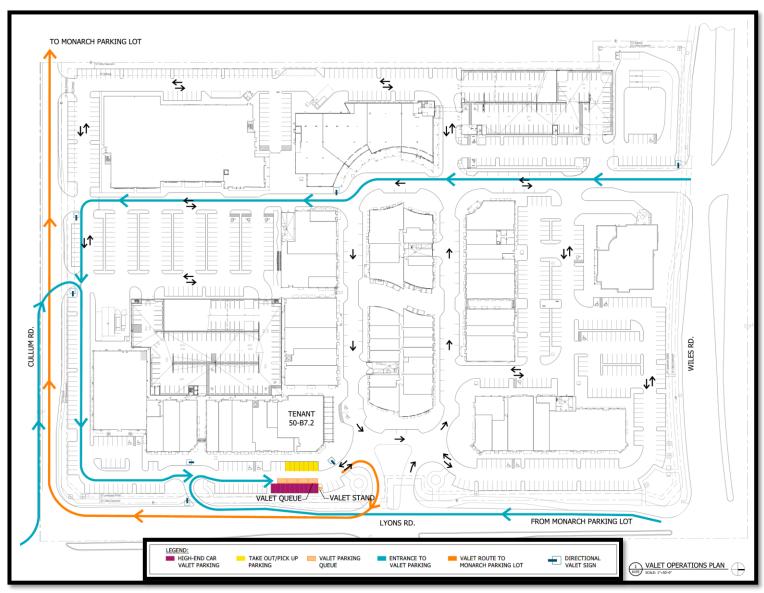

f Coconut Creek
City Commission – July 14, 2022

# **Aerial Location Map**





#### Site Plan

Location of Proposed Cheesecake Factory

# Photographs of Existing Storefronts Prior to Recent Painting





# Photographs of Existing Storefronts After Recent Painting





# **Proposed Elevations**



### Parking Requirements

# PARKING REQUIRED

PER MAINSTREET DESIGN STANDARDS

3 SPACES PER 1000

AREA): 1,416 SPACES

COMMERCIAL PARKING REQUIRED (FOR EXISTING AND PROPOSED BUILDING AREA): 999 SPACES

| EXISTING |     |        |
|----------|-----|--------|
| PG-2     | 342 | SPACES |
| PG-3     | 276 | SPACES |
| SURFACE: | 798 | SPACES |

COMMERCIAL PARKING PROVIDED (FOR EXISTING AND PROPOSED BUILDING



## **Existing Seasonal Valet Operations**





# **Proposed Additional Valet Operations**



# PROMENADE ATCOCONUT CREEK

# Thank You

# MONARCH PARKING LOT Monarch **Parking Lot**

## **Alternate Valet Operations**