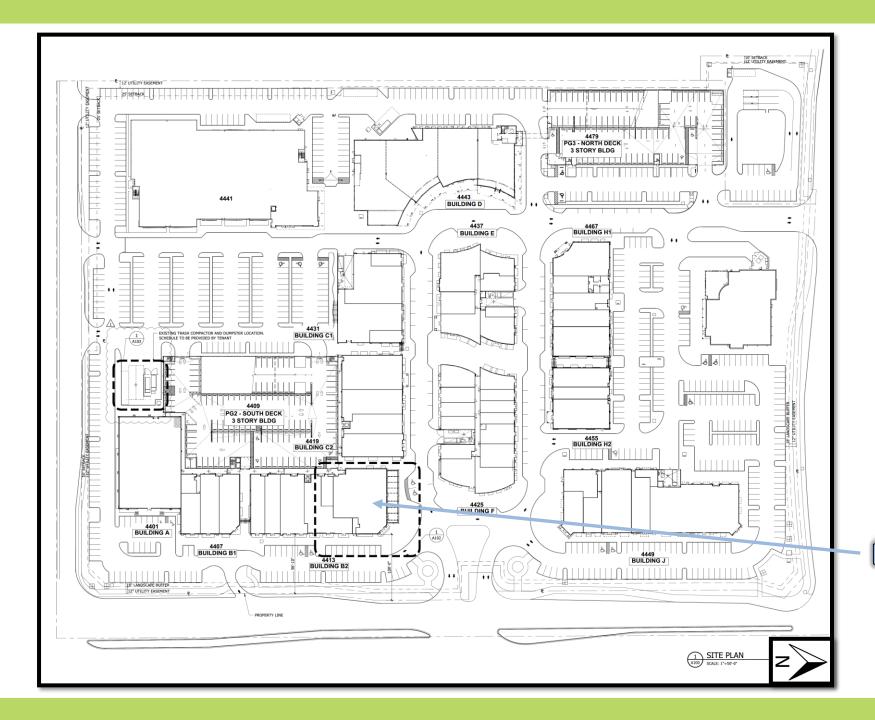

# PROMENADE ATCOCONUT CREEK

**Site Plan Improvements** 

City of Coconut Creek
City Commission – July 14, 2022

# **Aerial Location Map**





#### Site Plan

Location of Proposed Cheesecake Factory

# Photographs of Existing Storefronts Prior to Recent Painting





# Photographs of Existing Storefronts After Recent Painting





# **Proposed Elevations**



### Parking Requirements

# PARKING REQUIRED

PER MAINSTREET DESIGN STANDARDS

3 SPACES PER 1000

AREA): 1,416 SPACES

COMMERCIAL PARKING REQUIRED (FOR EXISTING AND PROPOSED BUILDING AREA): 999 SPACES

| EXISTING |     |        |
|----------|-----|--------|
| PG-2     | 342 | SPACES |
| PG-3     | 276 | SPACES |
| SURFACE: | 798 | SPACES |

COMMERCIAL PARKING PROVIDED (FOR EXISTING AND PROPOSED BUILDING



## **Existing Seasonal Valet Operations**





# **Proposed Additional Valet Operations**



# PROMENADE ATCOCONUT CREEK

# Thank You

# MONARCH PARKING LOT Monarch **Pa