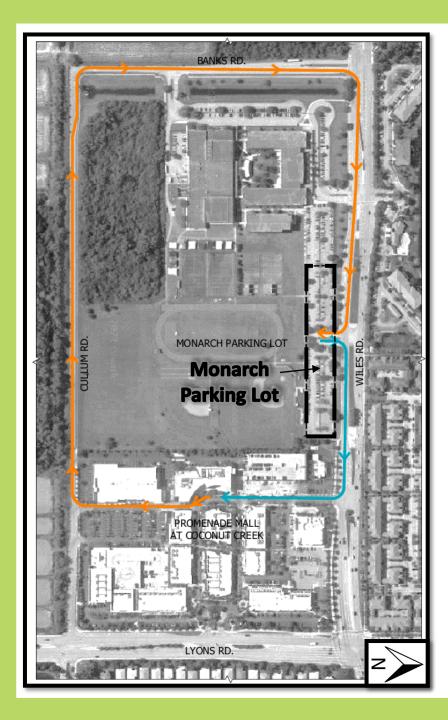

# PROMENADE ATCOCONUT CREEK

**Site Plan Improvements** 

City of Coconut Creek
City Commission – July 14, 2022

# **Aerial Location Map**





#### Site Plan

Location of Proposed Cheesecake Factory

# Photographs of Existing Storefronts Prior to Recent Painting





# Photographs of Existing Storefronts After Recent Painting





# **Proposed Elevations**



### Parking Requirements

# PARKING REQUIRED

PER MAINSTREET DESIGN STANDARDS

3 SPACES PER 1000

AREA): 1,416 SPACES

COMMERCIAL PARKING REQUIRED (FOR EXISTING AND PROPOSED BUILDING AREA): 999 SPACES

| EXISTING |     |        |
|----------|-----|--------|
| PG-2     | 342 | SPACES |
| PG-3     | 276 | SPACES |
| SURFACE: | 798 | SPACES |

COMMERCIAL PARKING PROVIDED (FOR EXISTING AND PROPOSED BUILDING



## **Existing Seasonal Valet Operations**





# **Proposed Additional Valet Operations**



# PROMENADE ATCOCONUT CREEK

# Thank You

# MONARCH PARKING LOT Monarch **Parking Lot**

## **Alternate Valet Operations**