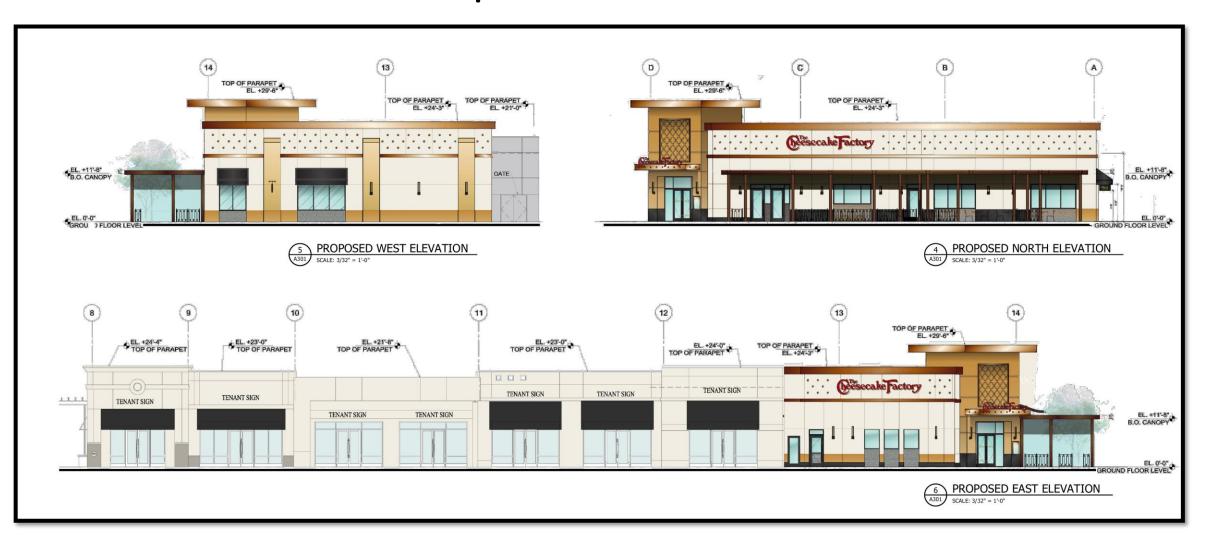

# PROMENADE ATCOCONUT CREEK

**Site Plan Improvements** 

City of Coconut Creek
City Commission – July 14, 2022

# **Aerial Location Map**





#### Site Plan

Location of Proposed Cheesecake Factory

# Photographs of Existing Storefronts Prior to Recent Painting





# Photographs of Existing Storefronts After Recent Painting





# **Proposed Elevations**



### Parking Requirements

# PARKING REQUIRED

PER MAINSTREET DESIGN STANDARDS

3 SPACES PER 1000

AREA): 1,416 SPACES

COMMERCIAL PARKING REQUIRED (FOR EXISTING AND PROPOSED BUILDING AREA): 999 SPACES

| EXISTING |     |        |
|----------|-----|--------|
| PG-2     | 342 | SPACES |
| PG-3     | 276 | SPACES |
| SURFACE: | 798 | SPACES |

COMMERCIAL PARKING PROVIDED (FOR EXISTING AND PROPOSED BUILDING



## **Existing Seasonal Valet Operations**





# **Proposed Additional Valet Operations**



# PROMENADE ATCOCONUT CREEK

# Thank You

# MONARCH PARKING LOT Monarch **Parking Lot**

## **Alternate Valet Operations**