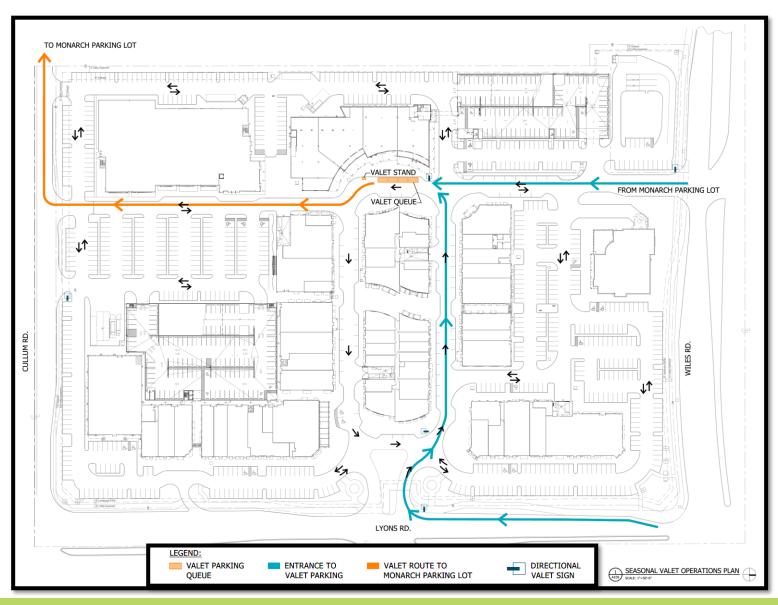

CONUT CREEK

**Site Plan Improvements** 

City of Coconut Creek
City Commission – July 14, 2022

# **Aerial Location Map**





#### Site Plan

Location of Proposed Cheesecake Factory

# Photographs of Existing Storefronts Prior to Recent Painting





# Photographs of Existing Storefronts After Recent Painting





# **Proposed Elevations**



### Parking Requirements

# PARKING REQUIRED

PER MAINSTREET DESIGN STANDARDS

3 SPACES PER 1000

AREA): 1,416 SPACES

COMMERCIAL PARKING REQUIRED (FOR EXISTING AND PROPOSED BUILDING AREA): 999 SPACES

| EXISTING |     |        |
|----------|-----|--------|
| PG-2     | 342 | SPACES |
| PG-3     | 276 | SPACES |
| SURFACE: | 798 | SPACES |

COMMERCIAL PARKING PROVIDED (FOR EXISTING AND PROPOSED BUILDING



## **Existing Seasonal Valet Operations**





# **Proposed Additional Valet Operations**



# PROMENADE ATCOCONUT CREEK

# Thank You

# MONARCH PARKING LOT Monarch **Parking Lot**

## **Alternate Valet Operations**