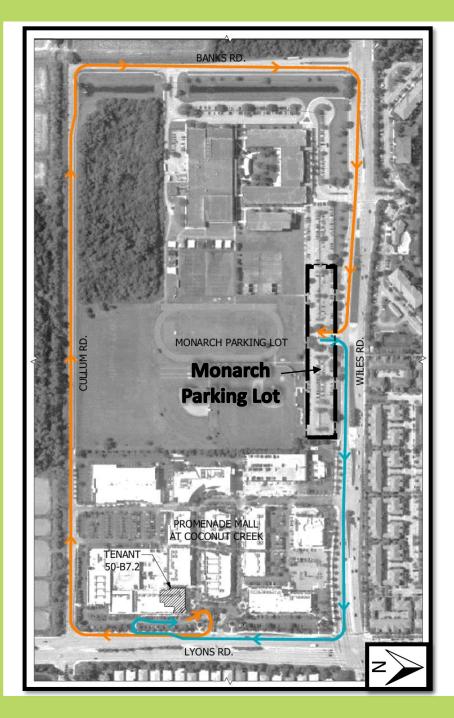

NUT CREEK

**Site Plan Improvements** 

City of Coconut Creek
City Commission – July 14, 2022

# **Aerial Location Map**





#### Site Plan

Location of Proposed Cheesecake Factory

# Photographs of Existing Storefronts Prior to Recent Painting





# Photographs of Existing Storefronts After Recent Painting





# **Proposed Elevations**



### Parking Requirements

# PARKING REQUIRED

PER MAINSTREET DESIGN STANDARDS

3 SPACES PER 1000

AREA): 1,416 SPACES

COMMERCIAL PARKING REQUIRED (FOR EXISTING AND PROPOSED BUILDING AREA): 999 SPACES

| EXISTING |     |        |
|----------|-----|--------|
| PG-2     | 342 | SPACES |
| PG-3     | 276 | SPACES |
| SURFACE: | 798 | SPACES |

COMMERCIAL PARKING PROVIDED (FOR EXISTING AND PROPOSED BUILDING



## **Existing Seasonal Valet Operations**





# **Proposed Additional Valet Operations**



# PROMENADE ATCOCONUT CREEK

# Thank You

# MONARCH PARKING LOT Monarch **Parking Lot**

## **Alternate Valet Operations**